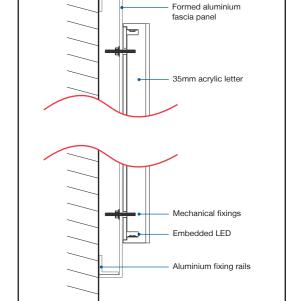

## SIGN XX - FASCIA SIGN - 150 LOGO (Qty 01)

Formed aluminium fascia sign with 30mm returns finished Matt blue (RAL 5022). Individual 35mm builtup embedded LED acrylic letters.

Face illumination in corresponding colour. Dimmer switch fitted to enable the letters to be dimmed by 25% as agreed level.

'Logo' face as perspex 440 Red acrylic with returns finished to match PMS 032c. 'nationwide' to be opal acrylic faces with returns finished white. Panel secured with fixing rails to suit.

Size: As Shown

Scale: 1:20

Consult SC if **fascia width** does not meet the minimum requirements.

Section through - 1:5