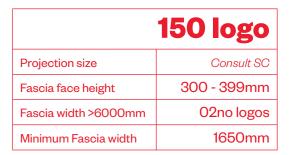

Scale: 1:20

Consult SC if **fascia width** does not meet the minimum requirements.

Section through - 1:5