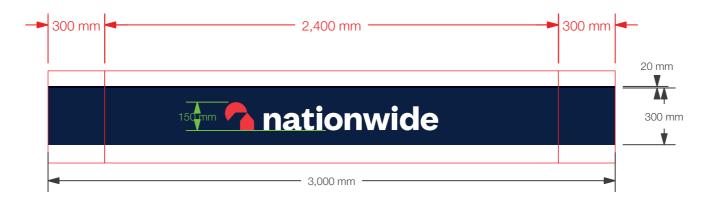

## SIGN XX - FASCIA SIGN - 150 LOGO (Qty 01)

Formed aluminium fascia sign with 30mm returns finished Matt blue (RAL 5022). Individual 35mm builtup embedded LED acrylic letters.

Face illumination in corresponding colour. Dimmer switch fitted to enable the letters to be dimmed by 25% as agreed level.

'Logo' face as perspex 440 Red acrylic with returns finished to match PMS 032c. 'nationwide' to be opal acrylic faces with returns finished white. Panel secured with fixing rails to suit.

Size: As Shown

Scale: 1:20

Consult SC if **fascia width** does not meet the minimum requirements.

Section through - 1:5