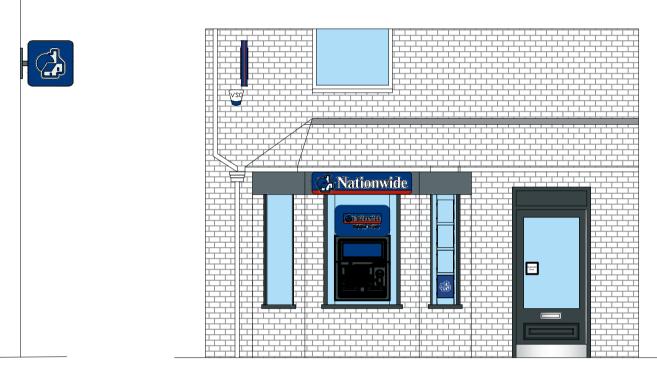

ALL REFERENCES SHOULD BE READ IN CONJUNCTION WITH THE MOST CURRENT NATIONWIDE DESIGN GUIDES.

Front Elevation

LONGFIELD (1470) Brand Update BRANCH NAM LONGFIEI 32 Station

SCALE @ A1: 1:50

DRAWN BY: HU

|                                 | #                  | #                      |                           |                                                 |                            |                 | #    | _          |
|---------------------------------|--------------------|------------------------|---------------------------|-------------------------------------------------|----------------------------|-----------------|------|------------|
|                                 | # #                |                        |                           |                                                 |                            |                 | #    |            |
|                                 | # #                |                        |                           |                                                 |                            |                 | #    |            |
|                                 | LETTER DESCRIPTION |                        |                           |                                                 |                            | ſ               | DATE |            |
| AME & PREFIX:<br>ELD<br>on Road |                    |                        |                           | DRAWING TYPE:<br>EXISTING<br>EXTERNAL ELEVATION |                            |                 |      |            |
| .1:                             |                    | SCALE @ A3:<br>1:100   | DATE DRAWN:<br>18.10.2023 | STATUS:                                         | PROPERTY<br>LOCATION CODE: | DRAWING REF NO: | RE\  | <i>י</i> . |
| :                               |                    | CHECKED BY & DATE: JNA | JOB REF:                  | EXISTING                                        | LO07                       | EX.00.E1        | /    |            |