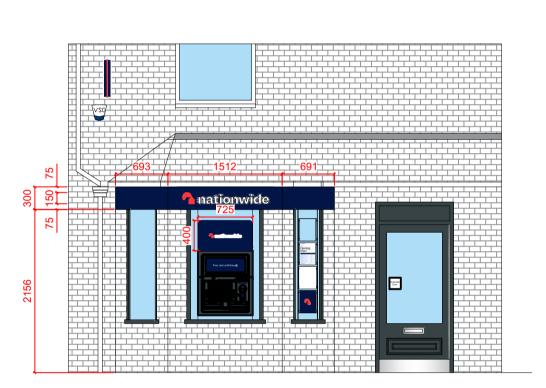

## EXTERNAL SCOPE OF WORKS:

- Replace 1no. Projecting signage with new 500mm.
- Replace 1no. Fascia and 1no. Logo with 1no. New blue fascia & 1no. New 150mm logo height.
  Replace 1no. ATM tablet and decals with new.
- Replace statutory signage with new.Window message not deployed.

Core Blue

Front Elevation

DRAWINGS PRODUCED FROM RECORD INFORMATION ONLY. ALL DIMENSIONS TO BE CHECKED ON SITE PRIOR TO MANUFACTURE AND INSTALLATION

ALL DIMENSIONS MUST BE CHECKED ON SITE.
ONLY FIGURED DIMENSIONS ARE TO BE WORKED FROM. DISCREPANCIES MUST BE REPORTED TO THE ARCHITECT BEFORE