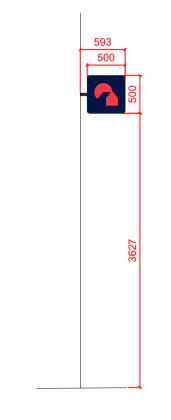

## EXTERNAL SCOPE OF WORKS:

- Replace 1no. Projecting signage with new 500mm.
- Replace 1no. Fascia and 1no. Logo with 1no. New blue fascia & 1no. New 150mm logo height.
  Replace 1no. ATM tablet and decals with new.
- Replace statutory signage with new.Window message not deployed.