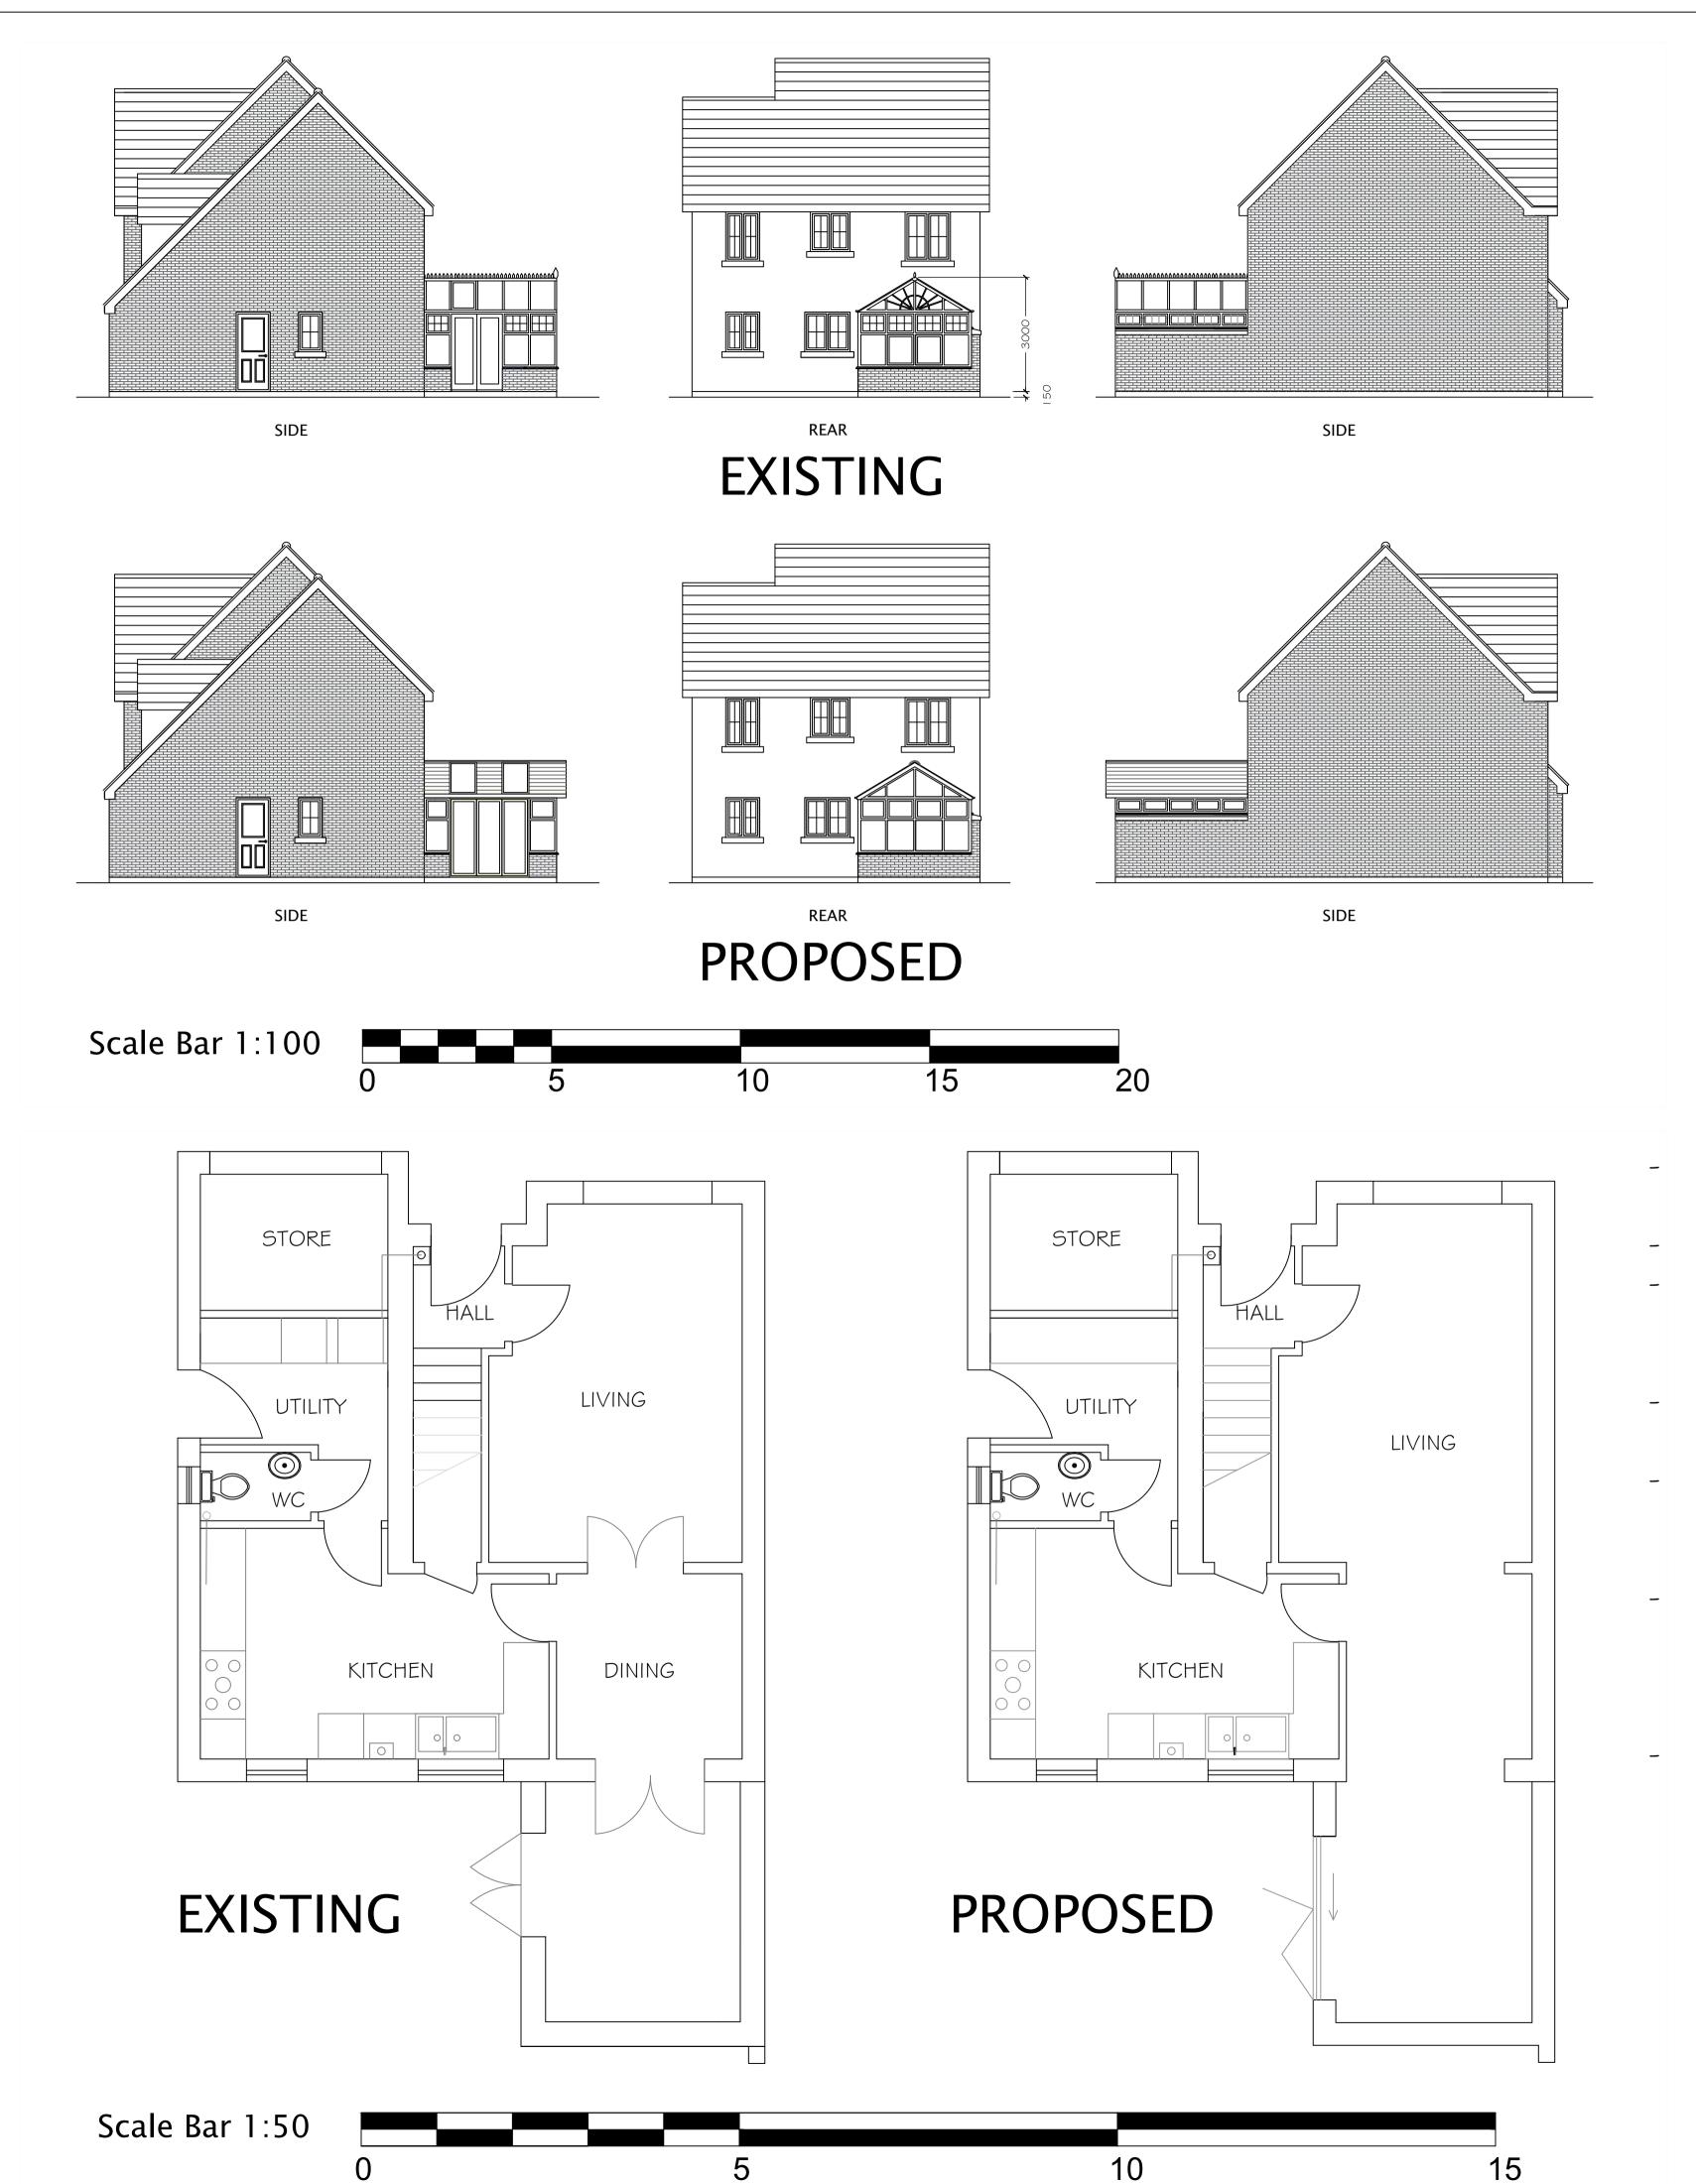

## SITE LOCATION PLAN

Scale 1:1250

Upgraded conservatory dimensions to same as existing approved.

- Existing conservatory brickwork to rema Conservatory doors and windows to be replaced with high performance white UI glazed units matching existing.
- Rainwater gutters & downpipes to match existing.
- New conservatory roof to be high performance insulated solid roof, with ti colour matching the existing roof of hou Internal alterations to comprise of the r of existing living/dining & dining/conserva doors, with the openings made larger to create an opan plan living space.
- All works to be completed in accordanc the latest Building Regulations, and to satisfaction of Building Control.

|                                       | NOTES:                                                                                                                                                                                                                                                                                                                                                                                                                                                                                                                                                                                                                                                                                                                                                                                                                    |  |
|---------------------------------------|---------------------------------------------------------------------------------------------------------------------------------------------------------------------------------------------------------------------------------------------------------------------------------------------------------------------------------------------------------------------------------------------------------------------------------------------------------------------------------------------------------------------------------------------------------------------------------------------------------------------------------------------------------------------------------------------------------------------------------------------------------------------------------------------------------------------------|--|
|                                       | <ul> <li>Upgraded conservatory dimensions to be the same as existing approved. (NO ENLARGEMENT OF EXISTING APPROVED)</li> <li>Existing conservatory brickwork to remain.</li> <li>Conservatory doors and windows to be replaced with high performance white UPVC glazed units, matching existing.</li> <li>Rainwater gutters \$ downpipes to match existing.</li> <li>New conservatory roof to be high performance insulated solid roof, with tile colour matching the existing house.</li> <li>Internal alterations to comprise of the removal of existing living/diming \$ diming/conservatory doors, with the openings made larger to create an opan plan living space.</li> <li>All works to be completed in accordance with the latest Building Regulations, and to the satisfaction of Building Control.</li> </ul> |  |
| be the                                |                                                                                                                                                                                                                                                                                                                                                                                                                                                                                                                                                                                                                                                                                                                                                                                                                           |  |
| ain.<br>e<br>IPVC                     |                                                                                                                                                                                                                                                                                                                                                                                                                                                                                                                                                                                                                                                                                                                                                                                                                           |  |
| ule<br>use.<br>removal<br>atory<br>co |                                                                                                                                                                                                                                                                                                                                                                                                                                                                                                                                                                                                                                                                                                                                                                                                                           |  |
| ce with<br>the                        |                                                                                                                                                                                                                                                                                                                                                                                                                                                                                                                                                                                                                                                                                                                                                                                                                           |  |
|                                       | SITE LOCATION PLAN<br>EXISTING & PROPOSED<br>ELEVATIONS and GROUND<br>FLOOR PLANS<br>MR A PENDRIGH<br>22 THE GREEN<br>DARTFORD<br>DA2 GJS                                                                                                                                                                                                                                                                                                                                                                                                                                                                                                                                                                                                                                                                                 |  |
|                                       | DATE:     I I / I 0/2023       SCALE:     PROPOSED       I.50 - I.100 - I.1250     INTERNAL ALTERATIONS       DRAWN:     PAPER SIZE:       T.P.     AI       DRAWING No:     REVISION No:       DT I 0 I     I                                                                                                                                                                                                                                                                                                                                                                                                                                                                                                                                                                                                            |  |