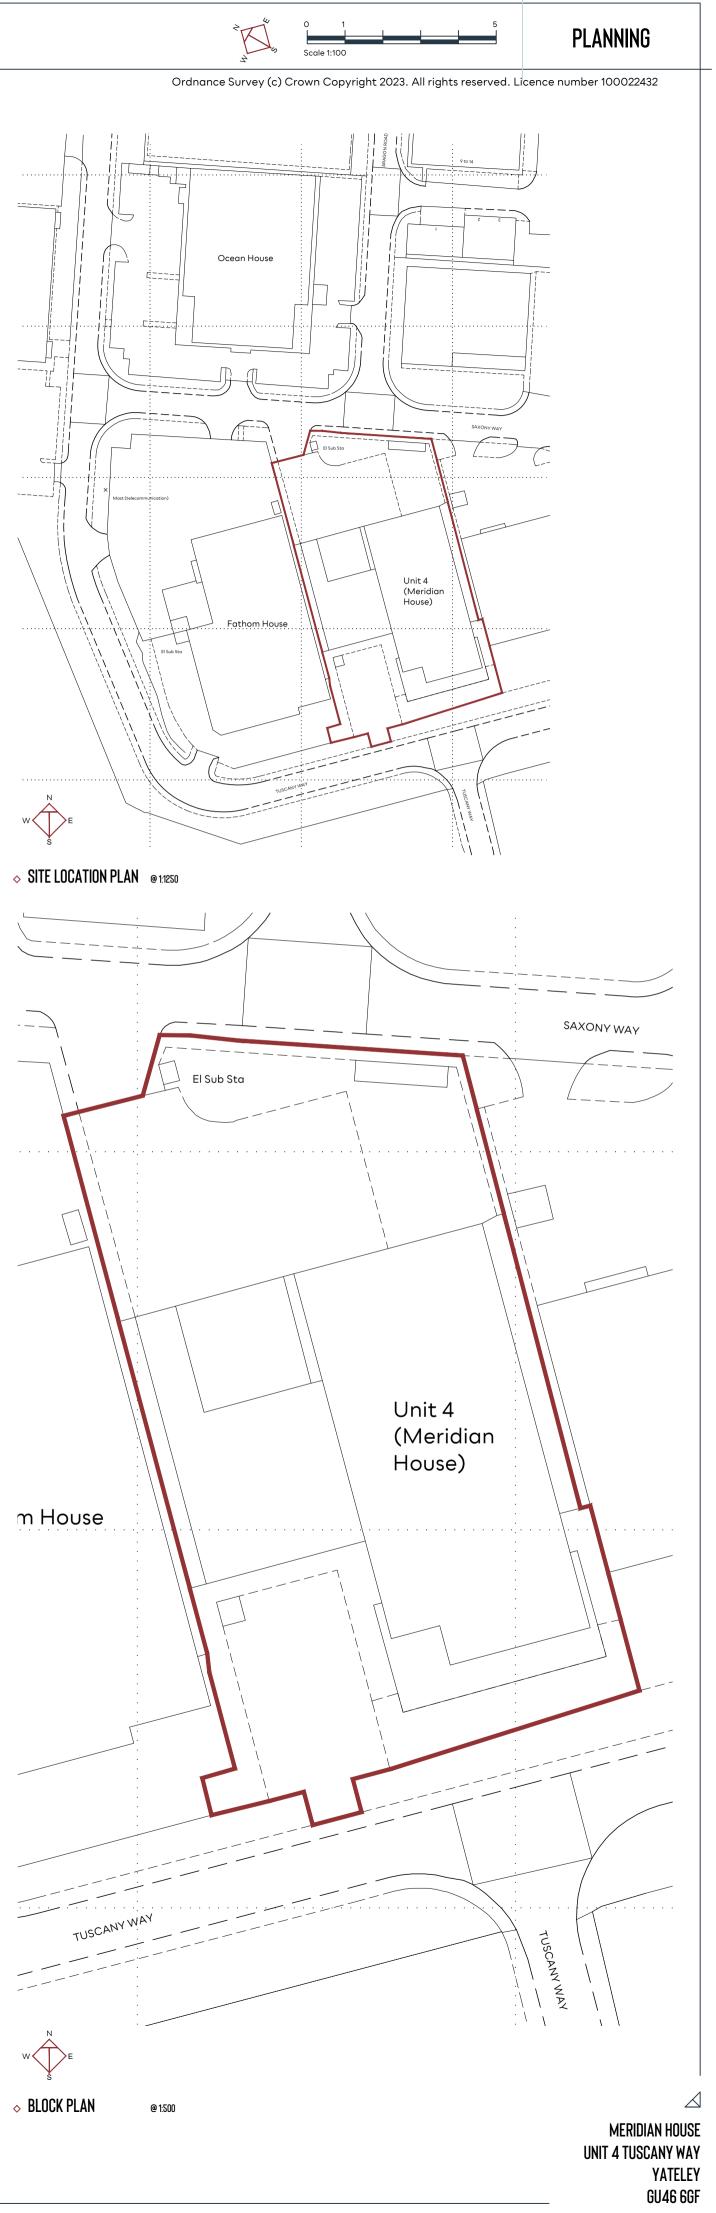

♦ GROUND FLOOR PLAN @ 1:100

| <u>Rev.</u> Date | <u>. Date</u> | Description | Author | NOTES   1. This drawing is copyright of: Bastion. Reproduction is only to take place with our written authority.   2. These Plans are subject to 'Planning and Building Regulation Approval' or any other statute in law before building commences.   3. Any structural work where mentioned on the drawing is subject to a qualified structural and civil engineer calculations before building work or any other statute in law before building commences.   4. All drawings marked preliminary or planning are not to be built or manufactured from.   5. If any disceptancies are found in the drawings these are to be brought to the attention of Bastion for rectification.   6. Boundary line indicative only. Exact location must be determined on site before building work commences.   7. Bastion is a trading name of CAD UP LTD. |       | OCT '23 | 0G_23-U4TW-P-01.10                           |
|------------------|---------------|-------------|--------|------------------------------------------------------------------------------------------------------------------------------------------------------------------------------------------------------------------------------------------------------------------------------------------------------------------------------------------------------------------------------------------------------------------------------------------------------------------------------------------------------------------------------------------------------------------------------------------------------------------------------------------------------------------------------------------------------------------------------------------------------------------------------------------------------------------------------------------------|-------|---------|----------------------------------------------|
|                  |               |             |        |                                                                                                                                                                                                                                                                                                                                                                                                                                                                                                                                                                                                                                                                                                                                                                                                                                                | 1:100 | (@A1)   | PROPOSED GROUND FLOOR GA PLAN. SITE LOCATION |