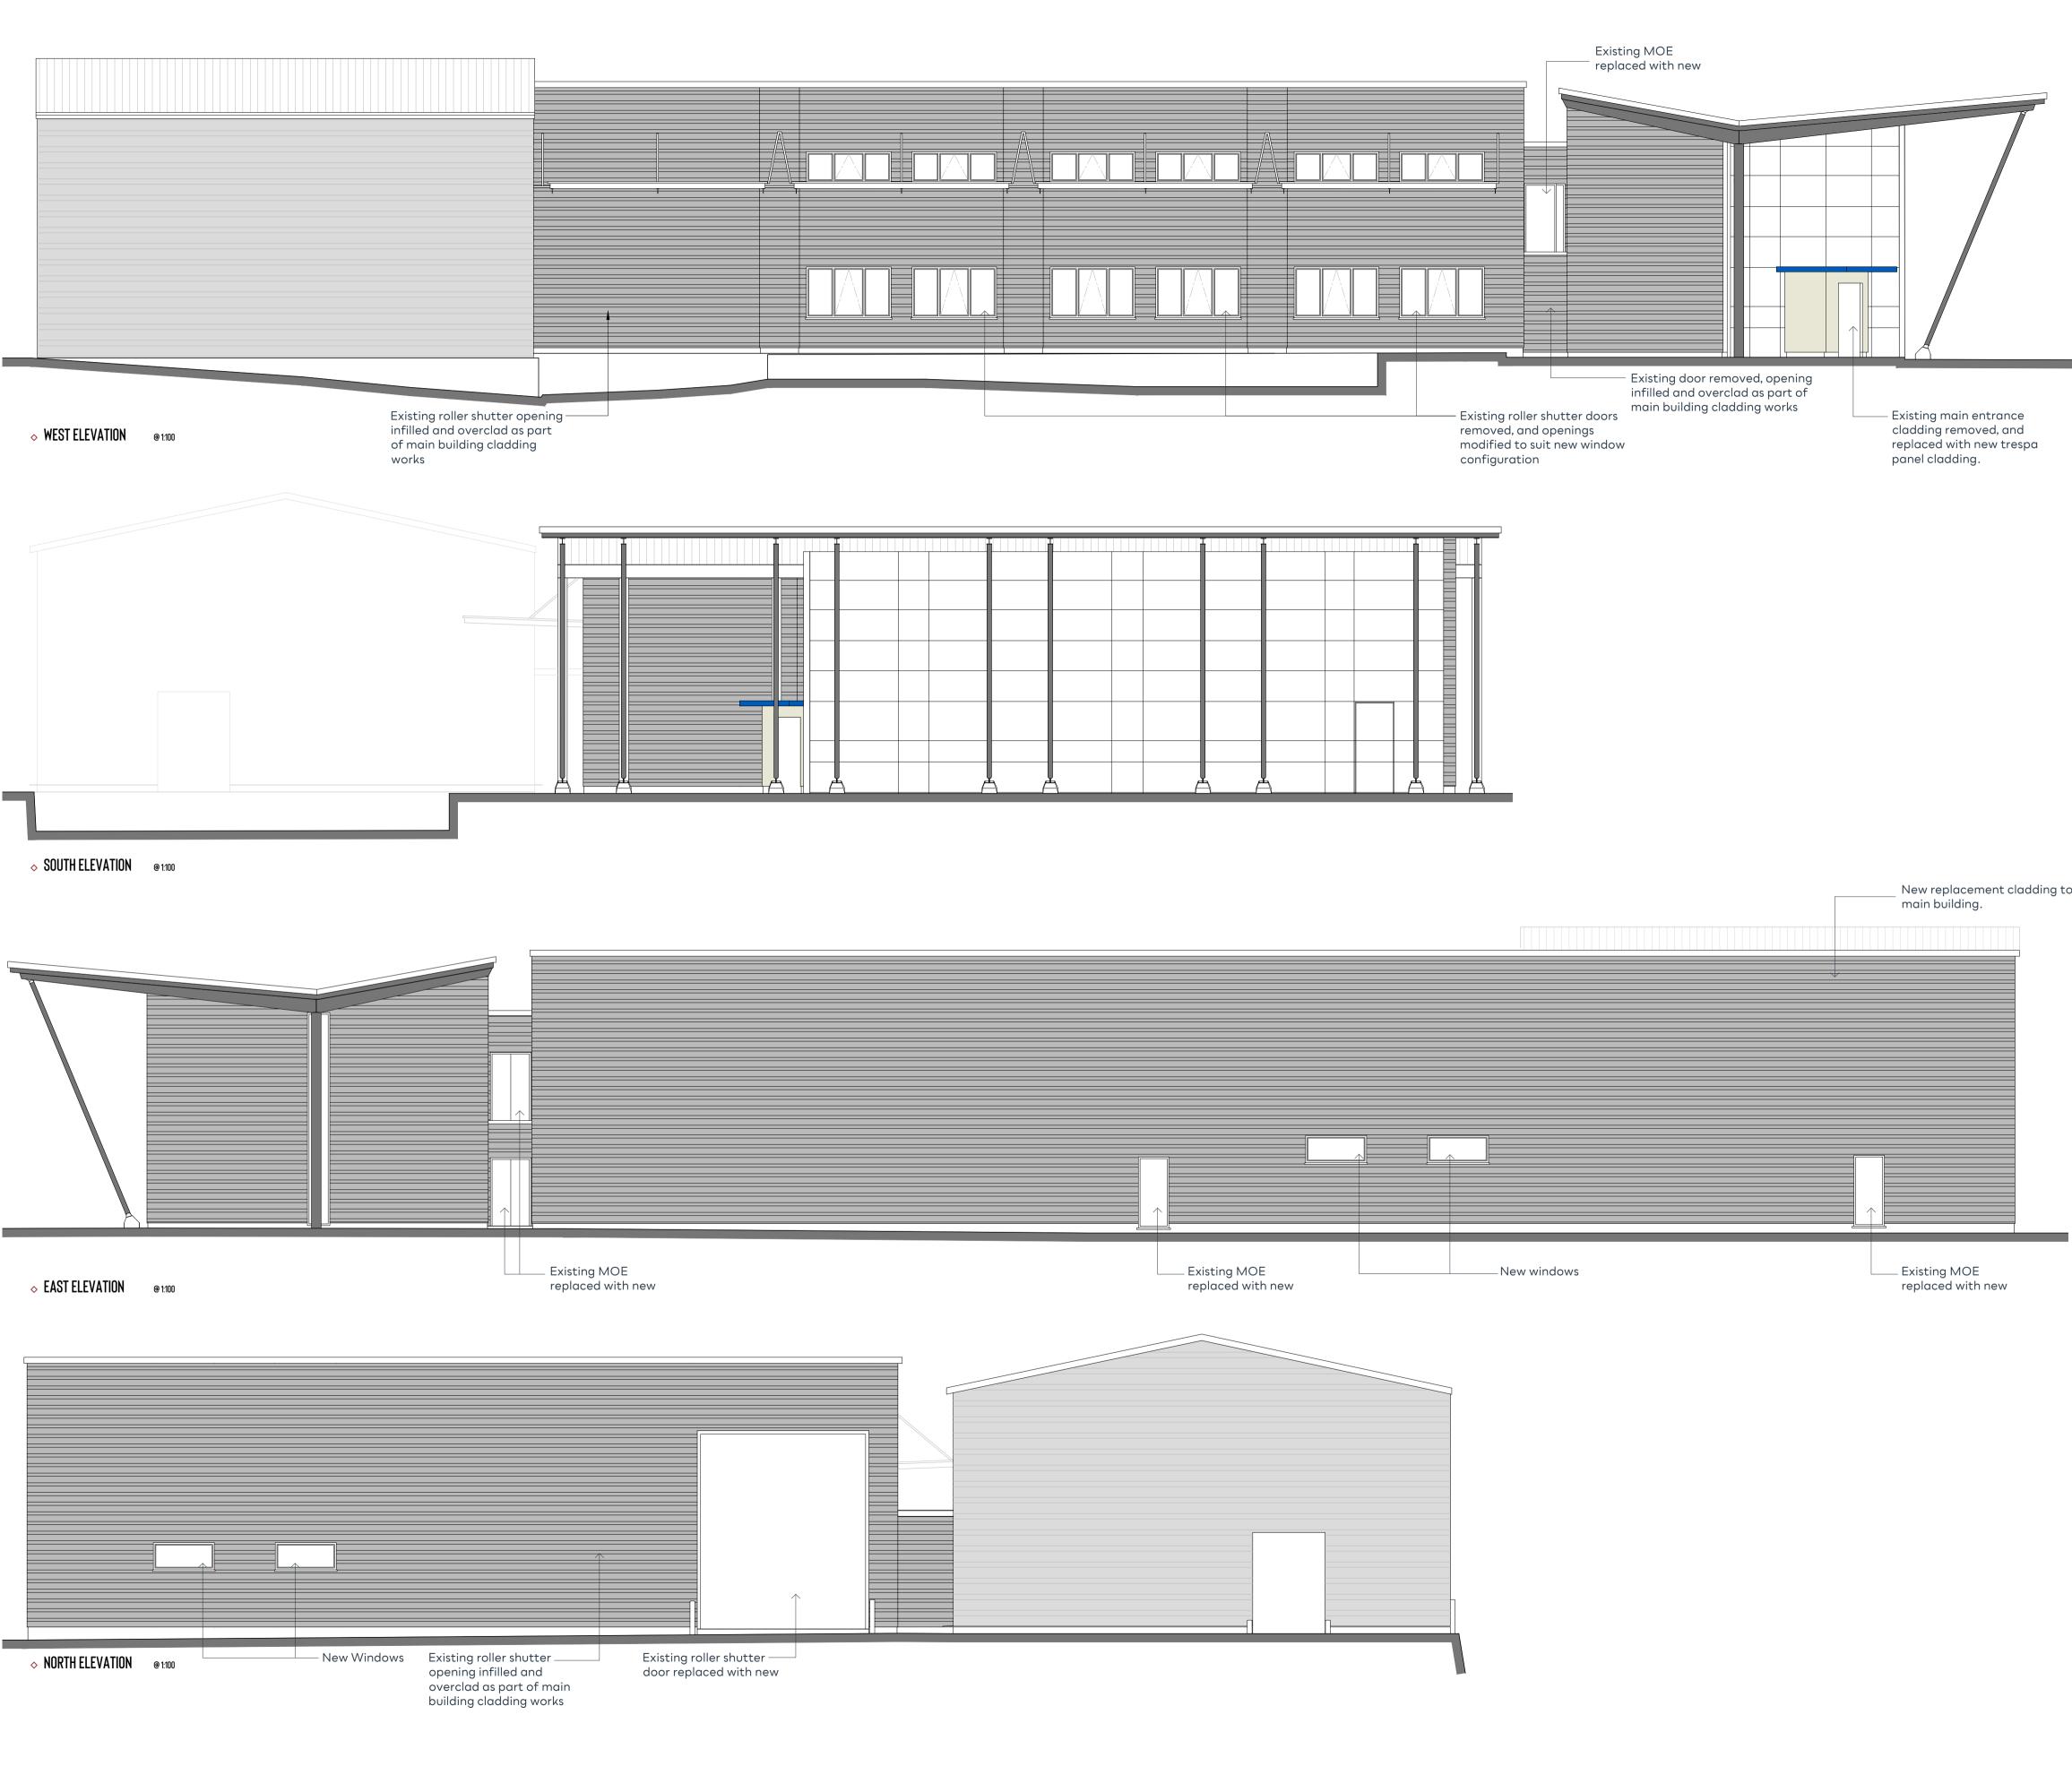

| Rev | ev. Date | Description | <u>Author</u> | NOTES   1. This drawing is copyright of: Bastion. Reproduction is only to take place with our written authority.   2. These Plans are subject to 'Planning and Building Regulation Approval' or any other statute in law before building commences.   3. Any arrange.   4. All drawing instruction planing are not be built or manufactured from.   5. If any discrepancies are found in the drawings these are to be brought to the attention of Bastion for rectification.   6. Boundary line indicative only. Exact location must be determined on site before building work commences.   7. Bostion is a trading name of CAD UP LTD. |       | OCT '23 | 0G_23-U4TW-P-02.02           |
|-----|----------|-------------|---------------|------------------------------------------------------------------------------------------------------------------------------------------------------------------------------------------------------------------------------------------------------------------------------------------------------------------------------------------------------------------------------------------------------------------------------------------------------------------------------------------------------------------------------------------------------------------------------------------------------------------------------------------|-------|---------|------------------------------|
|     |          |             |               |                                                                                                                                                                                                                                                                                                                                                                                                                                                                                                                                                                                                                                          | 1:100 | (@A1)   | PROPOSED EXTERNAL ELEVATIONS |
|     |          |             |               |                                                                                                                                                                                                                                                                                                                                                                                                                                                                                                                                                                                                                                          |       |         |                              |

|                           | 0 1<br>Scale 1:100 | 5                                     | PLANNING      |
|---------------------------|--------------------|---------------------------------------|---------------|
|                           |                    |                                       |               |
|                           |                    |                                       |               |
|                           |                    |                                       |               |
|                           |                    |                                       |               |
|                           |                    |                                       |               |
|                           |                    |                                       |               |
|                           |                    |                                       |               |
|                           |                    |                                       |               |
|                           |                    |                                       |               |
|                           |                    |                                       |               |
|                           |                    |                                       |               |
|                           | E                  | xisting cladding to<br>hed' retained. | storage       |
|                           | S                  |                                       |               |
|                           |                    |                                       |               |
|                           |                    | _                                     |               |
|                           |                    | Walkway<br>link                       |               |
| Existing MC<br>replaced w | DE                 |                                       |               |
|                           |                    |                                       |               |
|                           |                    |                                       |               |
|                           |                    |                                       |               |
|                           |                    |                                       |               |
|                           |                    |                                       |               |
|                           |                    |                                       |               |
|                           |                    |                                       | 2             |
|                           |                    |                                       | MERIDIAN HOUS |