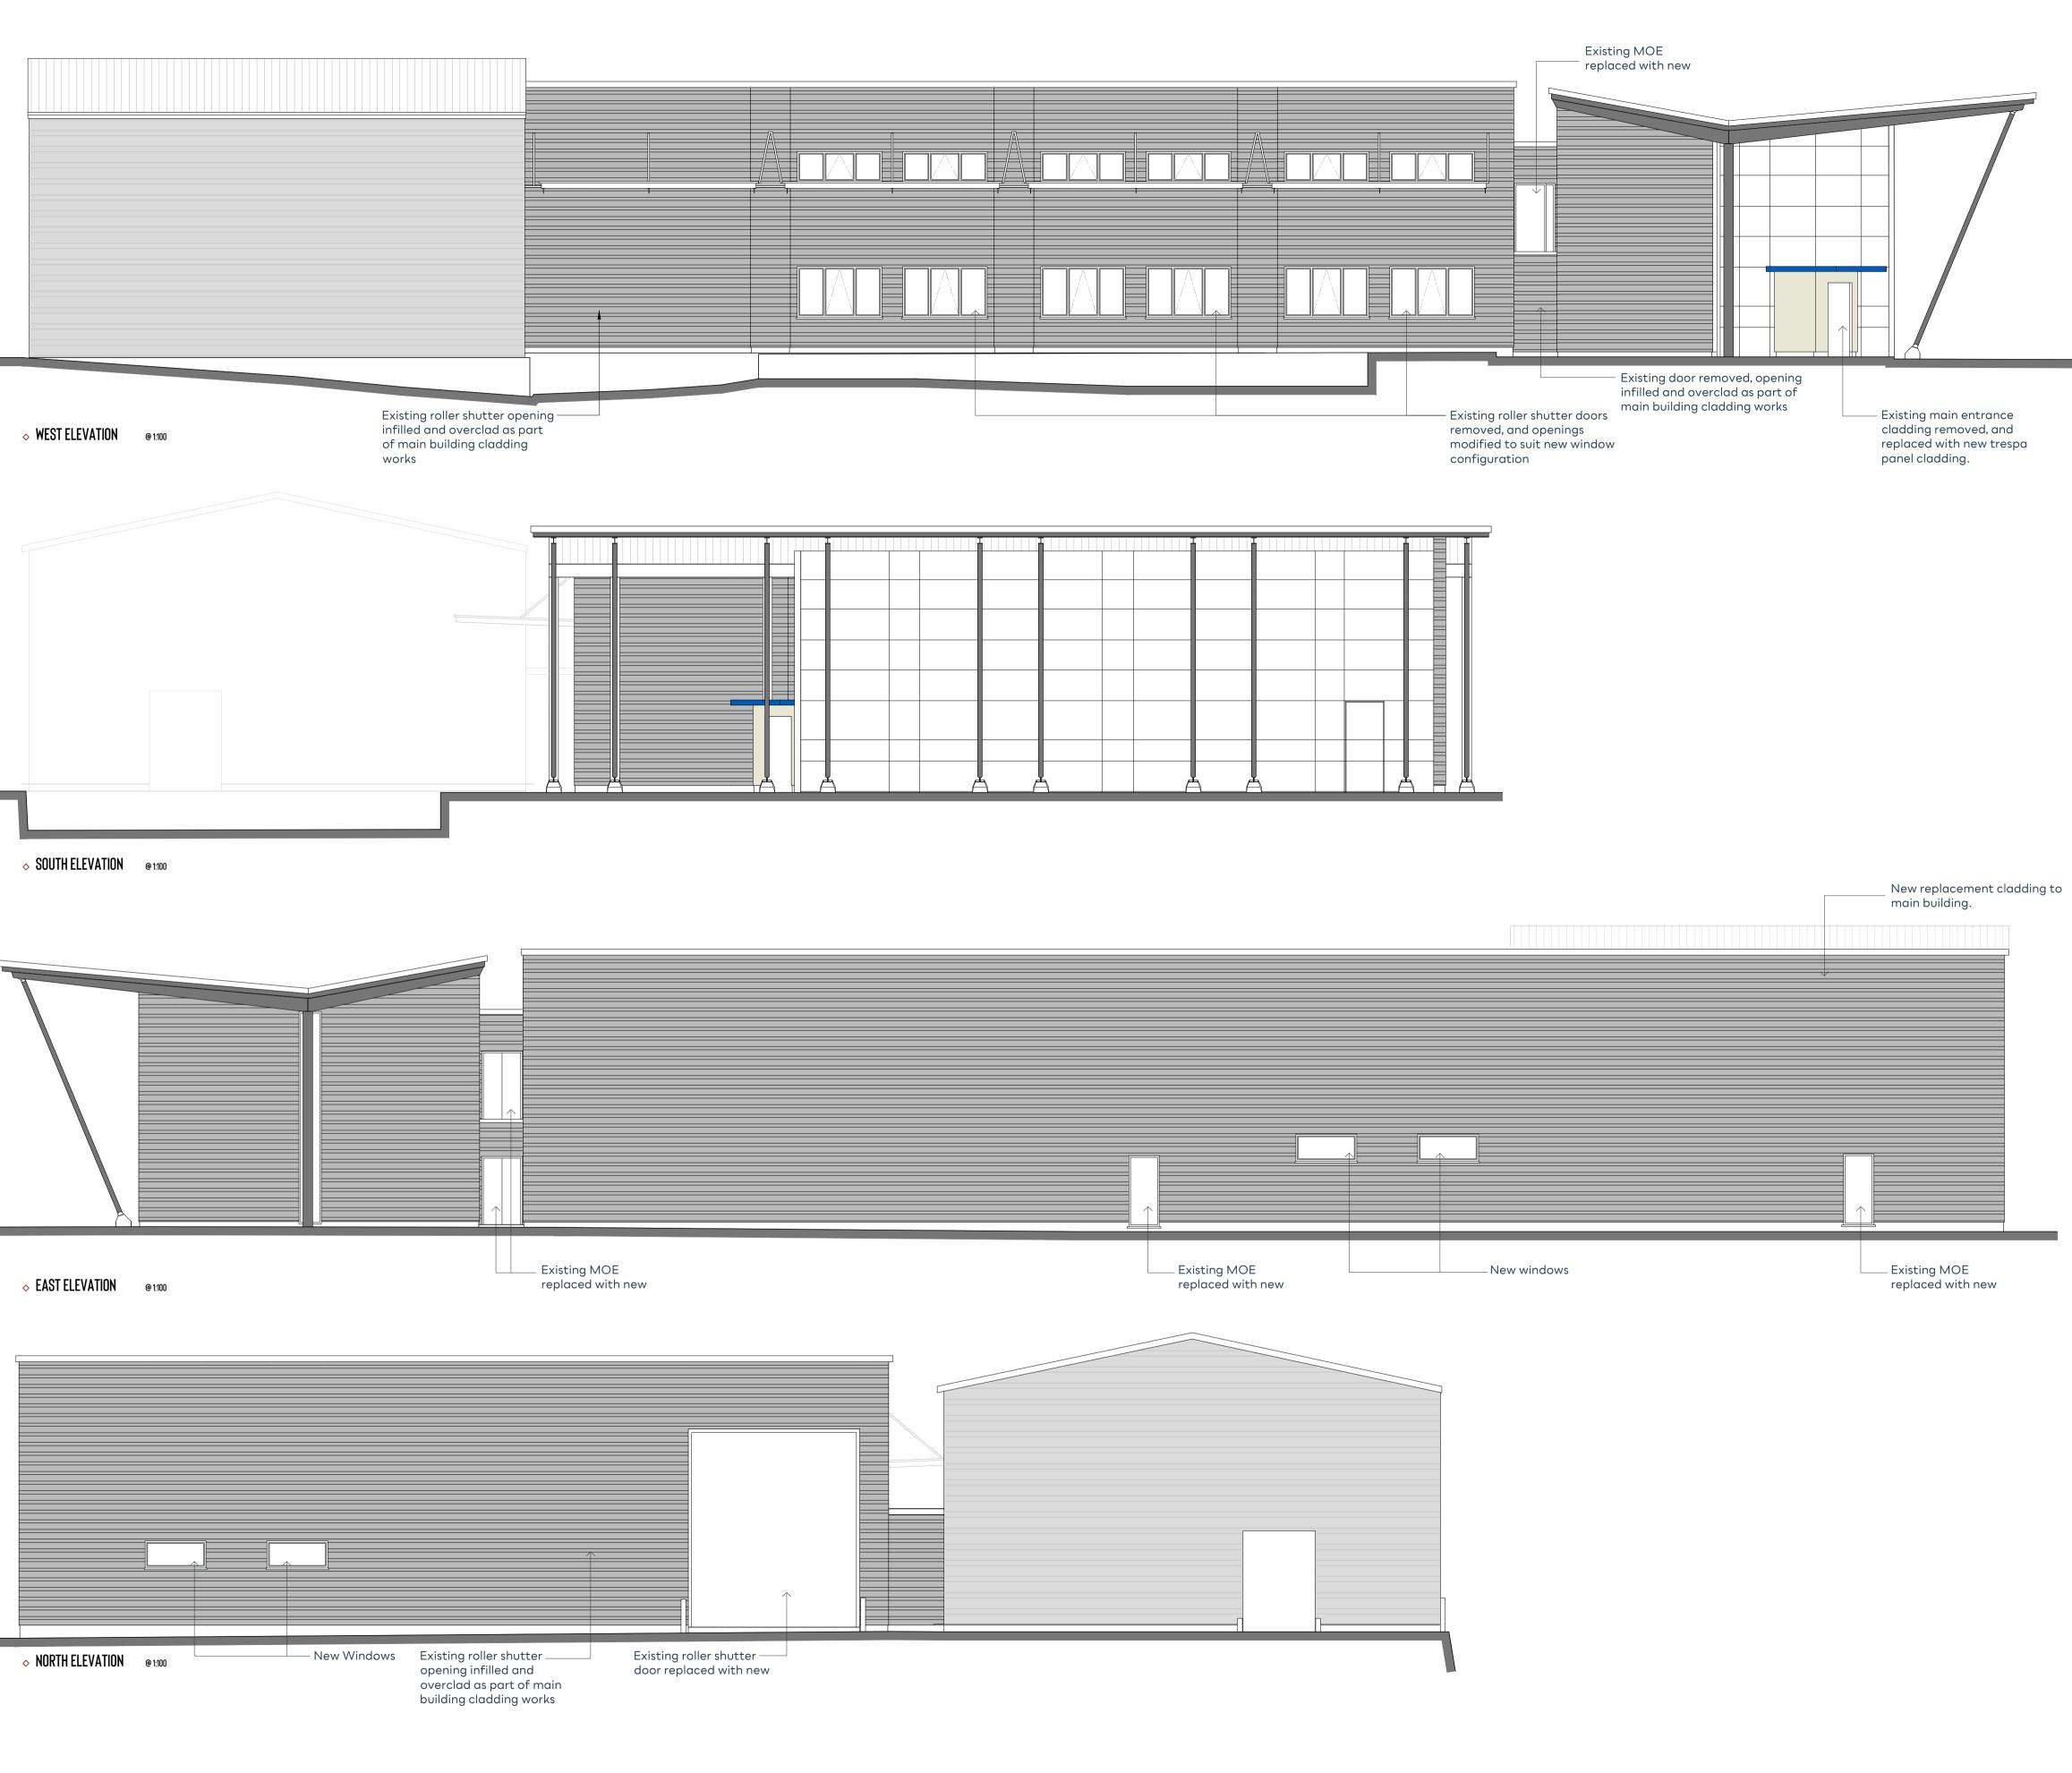

| Rev | ev. Date | Description | <u>Author</u> | NOTES   1. This drawing is copyright of: Bastion. Reproduction is only to take place with our written authority.   2. These Plans are subject to 'Planning and Building Regulation Approval' or any other statute in law before building commences.   3. Any arrange.   4. All drawing instruction planing are not be built or manufactured from.   5. If any discrepancies are found in the drawings these are to be brought to the attention of Bastion for rectification.   6. Boundary line indicative only. Exact location must be determined on site before building work commences.   7. Bostion is a trading name of CAD UP LTD. |       | OCT '23 | 0G_23-U4TW-P-02.02           |
|-----|----------|-------------|---------------|------------------------------------------------------------------------------------------------------------------------------------------------------------------------------------------------------------------------------------------------------------------------------------------------------------------------------------------------------------------------------------------------------------------------------------------------------------------------------------------------------------------------------------------------------------------------------------------------------------------------------------------|-------|---------|------------------------------|
|     |          |             |               |                                                                                                                                                                                                                                                                                                                                                                                                                                                                                                                                                                                                                                          | 1:100 | (@A1)   | PROPOSED EXTERNAL ELEVATIONS |
|     |          |             |               |                                                                                                                                                                                                                                                                                                                                                                                                                                                                                                                                                                                                                                          |       |         |                              |

|                           | 0 1<br>Scale 1:100 | 5                                     | PLANNING      |
|---------------------------|--------------------|---------------------------------------|---------------|
|                           |                    |                                       |               |
|                           |                    |                                       |               |
|                           |                    |                                       |               |
|                           |                    |                                       |               |
|                           |                    |                                       |               |
|                           |                    |                                       |               |
|                           |                    |                                       |               |
|                           |                    |                                       |               |
|                           |                    |                                       |               |
|                           |                    |                                       |               |
|                           |                    |                                       |               |
|                           | E                  | xisting cladding to<br>hed' retained. | storage       |
|                           | S                  |                                       |               |
|                           |                    |                                       |               |
|                           |                    | _                                     |               |
|                           |                    | Walkway<br>link                       |               |
| Existing MC<br>replaced w | DE                 |                                       |               |
|                           |                    |                                       |               |
|                           |                    |                                       |               |
|                           |                    |                                       |               |
|                           |                    |                                       |               |
|                           |                    |                                       |               |
|                           |                    |                                       |               |
|                           |                    |                                       | 2             |
|                           |                    |                                       | MERIDIAN HOUS |