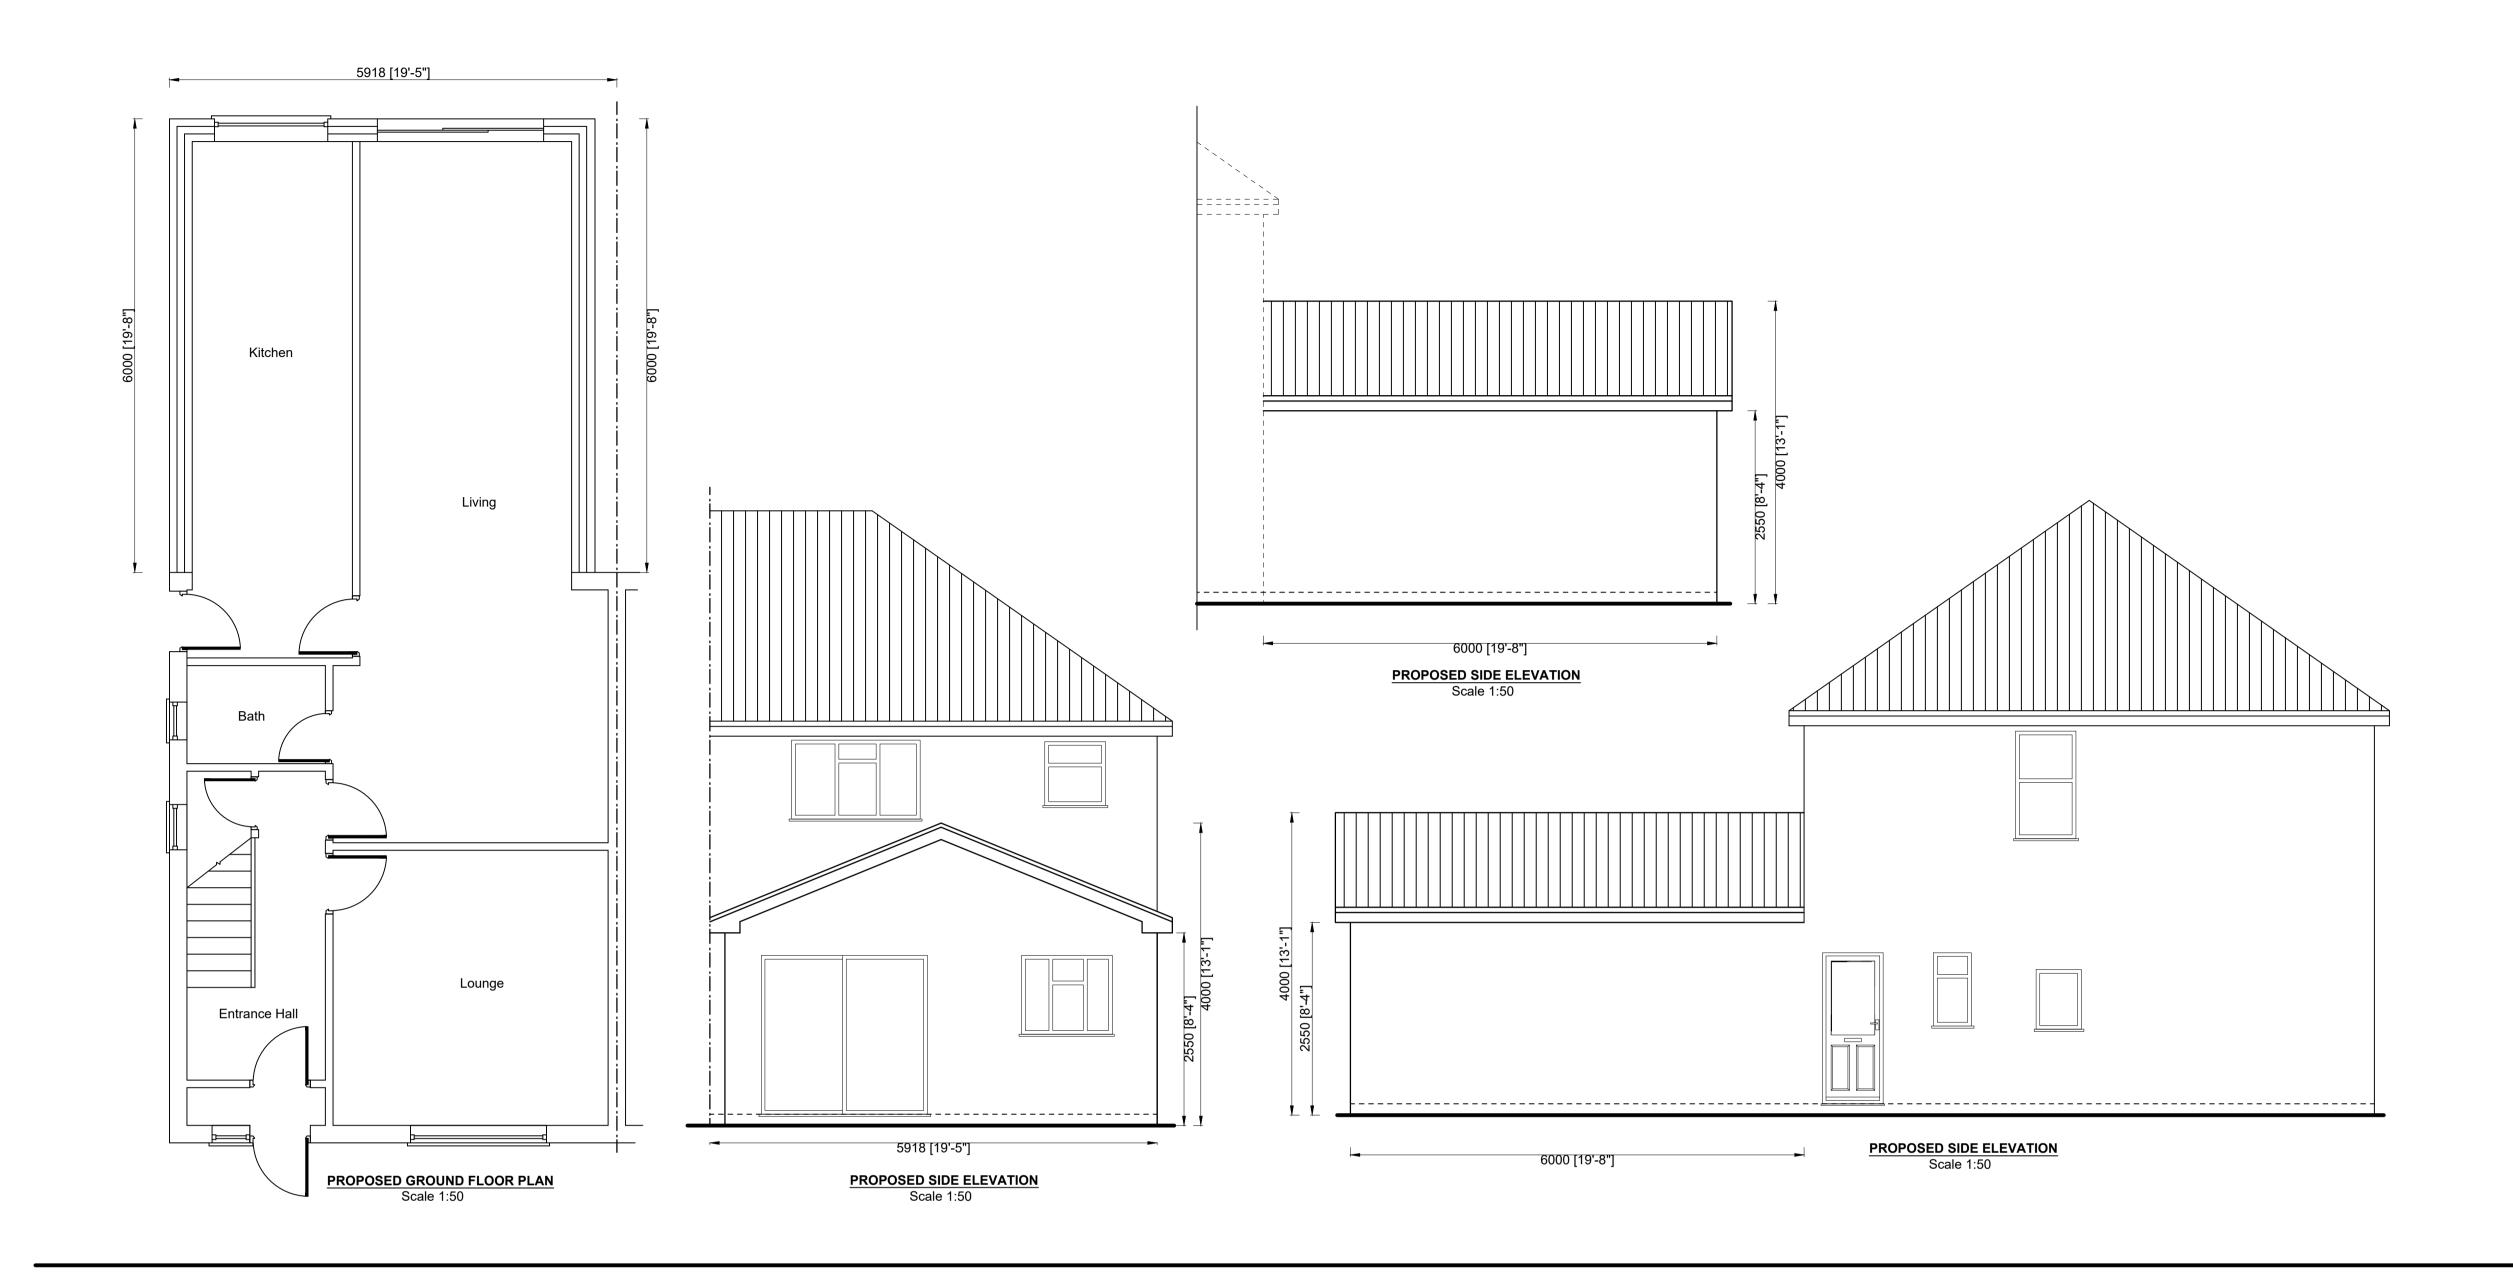

EXISTING REAR ELEVATION Scale 1:50

EXISTING SIDE ELEVATION Scale 1:50

| The Contractor is to check all dimensions on site and report any queries<br>or variations. Do not scale from drawing. This drawing is copyright. |      |       |          |        |    |
|--------------------------------------------------------------------------------------------------------------------------------------------------|------|-------|----------|--------|----|
| 533 ALFRETON ROAD<br>NOTTINGHAM<br>NG7 5NJ                                                                                                       |      |       |          |        |    |
| EXISTING AND PROPOSED<br>PLANS AND ELEVATIONS                                                                                                    |      |       |          |        |    |
| DRAWN                                                                                                                                            | ENG. | CHK'D | SCALE    | DATE   |    |
| AH                                                                                                                                               | EG   |       | AS SHOWN | 11/202 | 23 |
| SG/23/11/01                                                                                                                                      |      |       |          |        |    |
|                                                                                                                                                  |      |       | PLANNING |        |    |