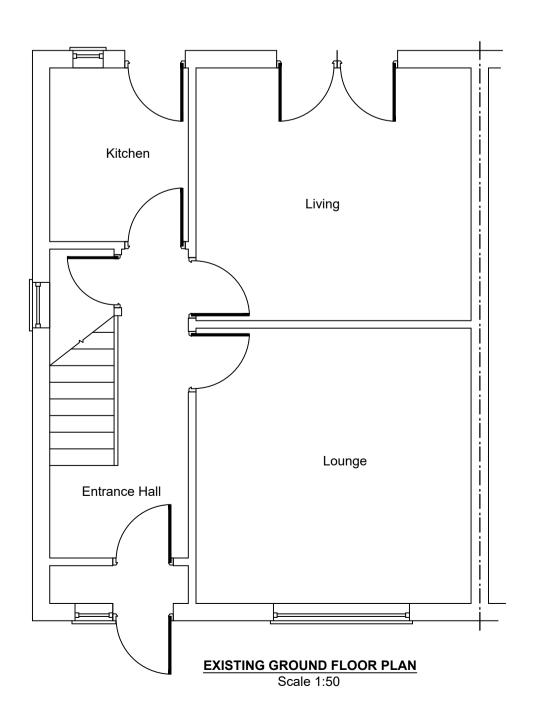

EXISTING REAR ELEVATION Scale 1:50

EXISTING SIDE ELEVATION Scale 1:50

| The Contractor is to check all dimensions on site and report any queries<br>or variations. Do not scale from drawing. This drawing is copyright. |      |       |          |        |    |
|--------------------------------------------------------------------------------------------------------------------------------------------------|------|-------|----------|--------|----|
| 533 ALFRETON ROAD<br>NOTTINGHAM<br>NG7 5NJ                                                                                                       |      |       |          |        |    |
| EXISTING AND PROPOSED<br>PLANS AND ELEVATIONS                                                                                                    |      |       |          |        |    |
| DRAWN                                                                                                                                            | ENG. | CHK'D | SCALE    | DATE   |    |
| AH                                                                                                                                               | EG   |       | AS SHOWN | 11/202 | 23 |
| SG/23/11/01                                                                                                                                      |      |       |          |        |    |
|                                                                                                                                                  |      |       | PLANNING |        |    |