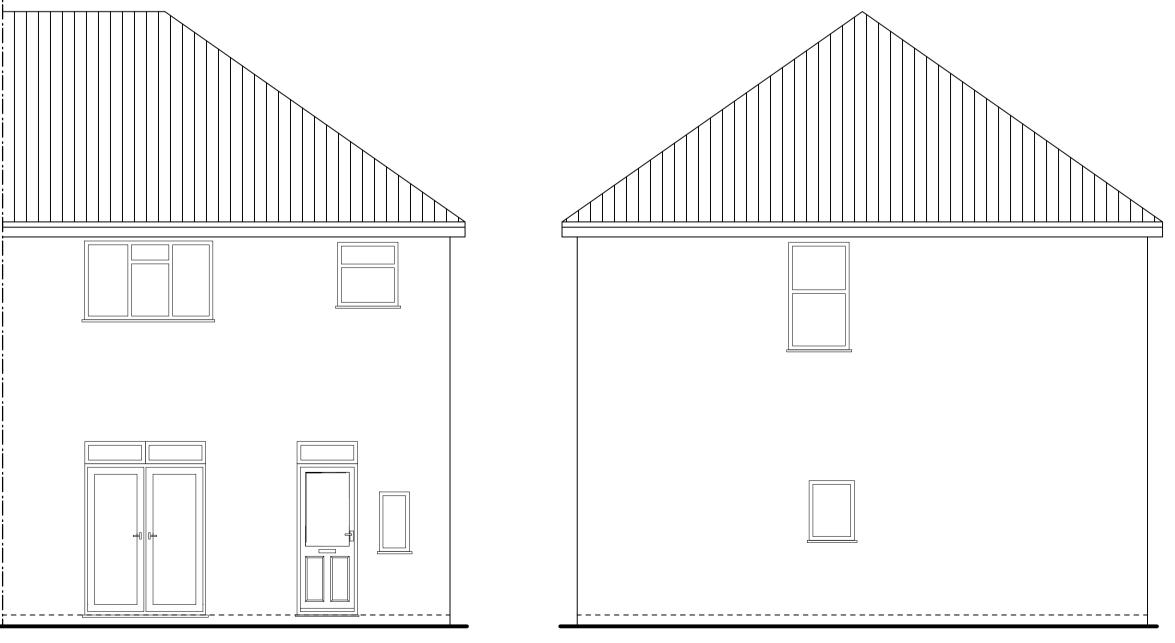

EXISTING REAR ELEVATION Scale 1:50

EXISTING SIDE ELEVATION Scale 1:50

| The Contractor is to check all dimensions on site and report any queries<br>or variations. Do not scale from drawing. This drawing is copyright. |      |       |          |        |    |
|--------------------------------------------------------------------------------------------------------------------------------------------------|------|-------|----------|--------|----|
| 533 ALFRETON ROAD<br>NOTTINGHAM<br>NG7 5NJ                                                                                                       |      |       |          |        |    |
| EXISTING AND PROPOSED<br>PLANS AND ELEVATIONS                                                                                                    |      |       |          |        |    |
| DRAWN                                                                                                                                            | ENG. | CHK'D | SCALE    | DATE   |    |
| AH                                                                                                                                               | EG   |       | AS SHOWN | 11/202 | 23 |
| SG/23/11/01                                                                                                                                      |      |       |          |        |    |
|                                                                                                                                                  |      |       | PLANNING |        |    |