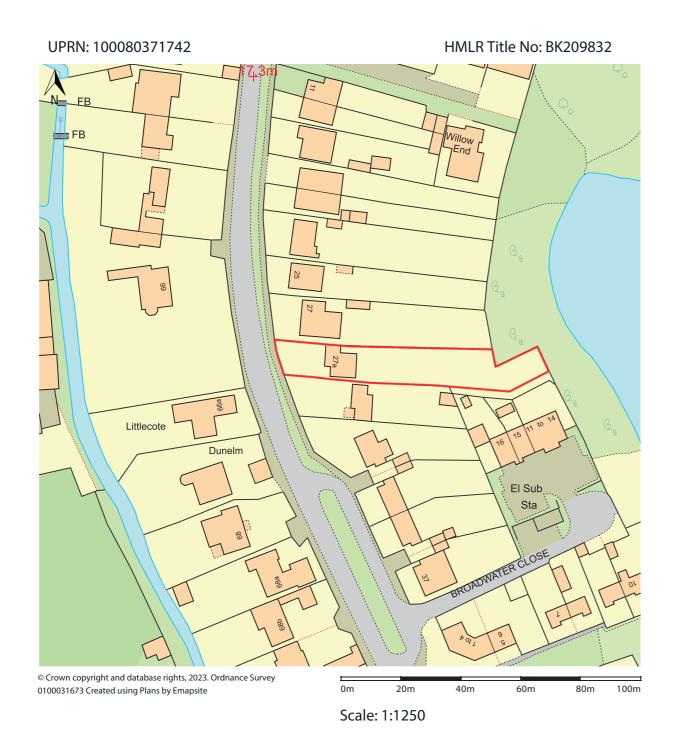

1:1250 @ A3 NC1/SITE/001 Mr. Viresh Prinja 27A Staines Road, WRAYSBURY Site Plan October 2023

drawn by Devan Mistry PG DipArch ARB RIBA Chartered Architect