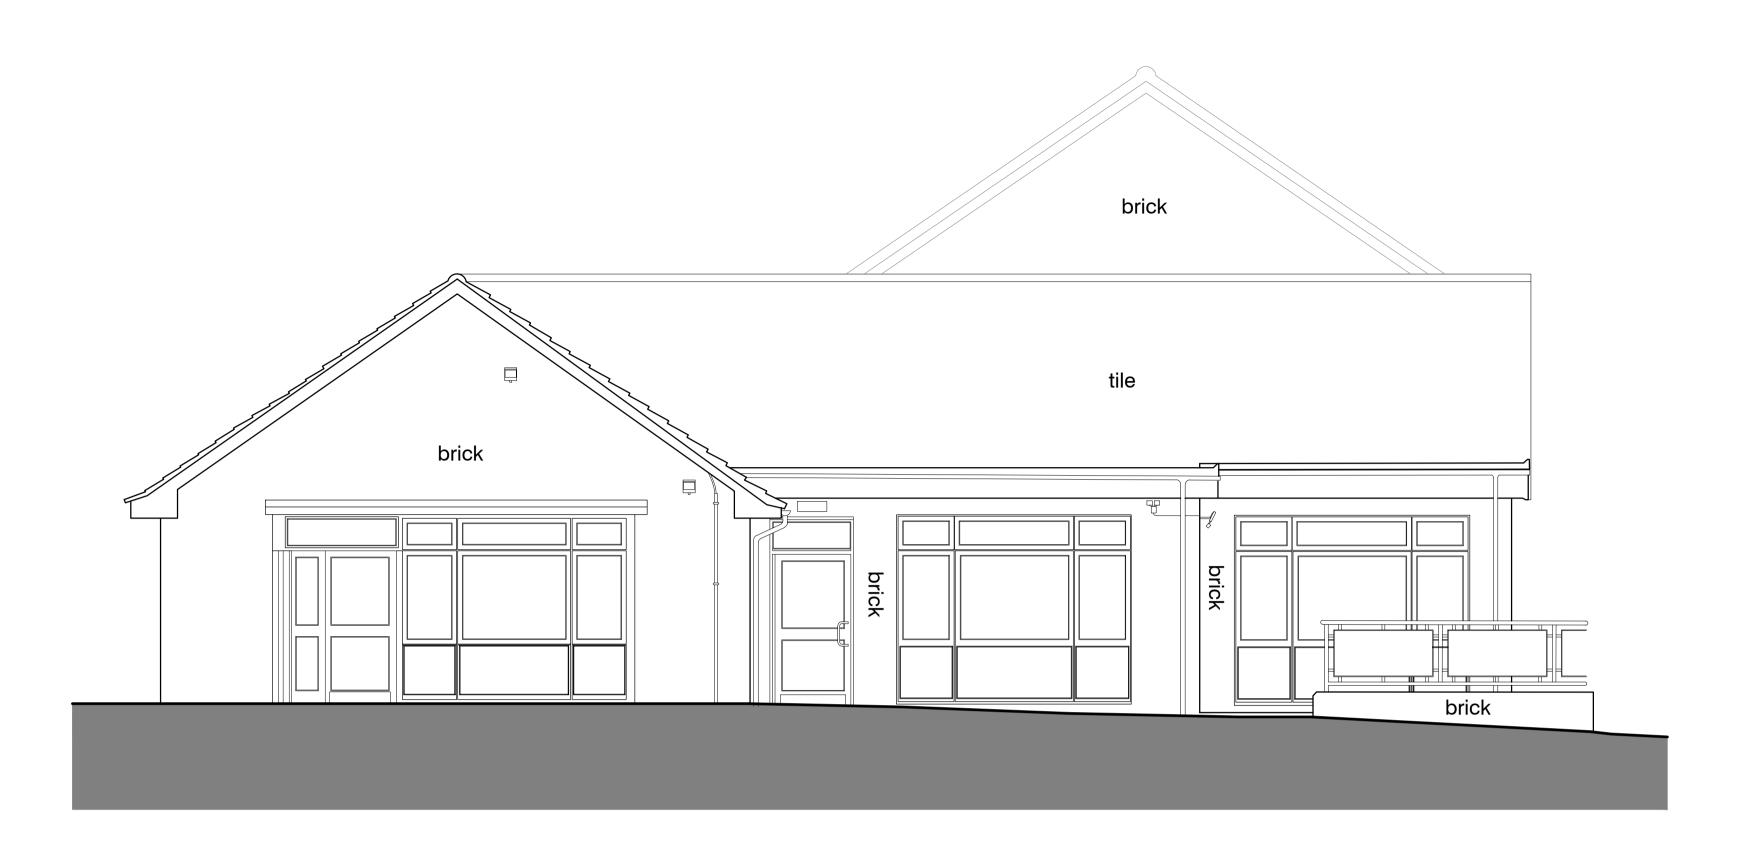

Existing Elevation 1 - South East Scale 1:50 @ A1

Existing Elevation 2 - North-East Scale 1:50 @ A1

| P1 | Revision Description | ,, |
|----|----------------------|----|
|    |                      |    |
|    |                      |    |
|    |                      |    |
|    |                      |    |
|    |                      |    |
|    |                      |    |
|    |                      |    |
|    |                      |    |
|    | •                    |    |
|    |                      |    |
|    |                      |    |
|    | •                    |    |
|    |                      |    |
|    | _                    |    |
|    |                      |    |
|    |                      |    |
|    | -                    |    |