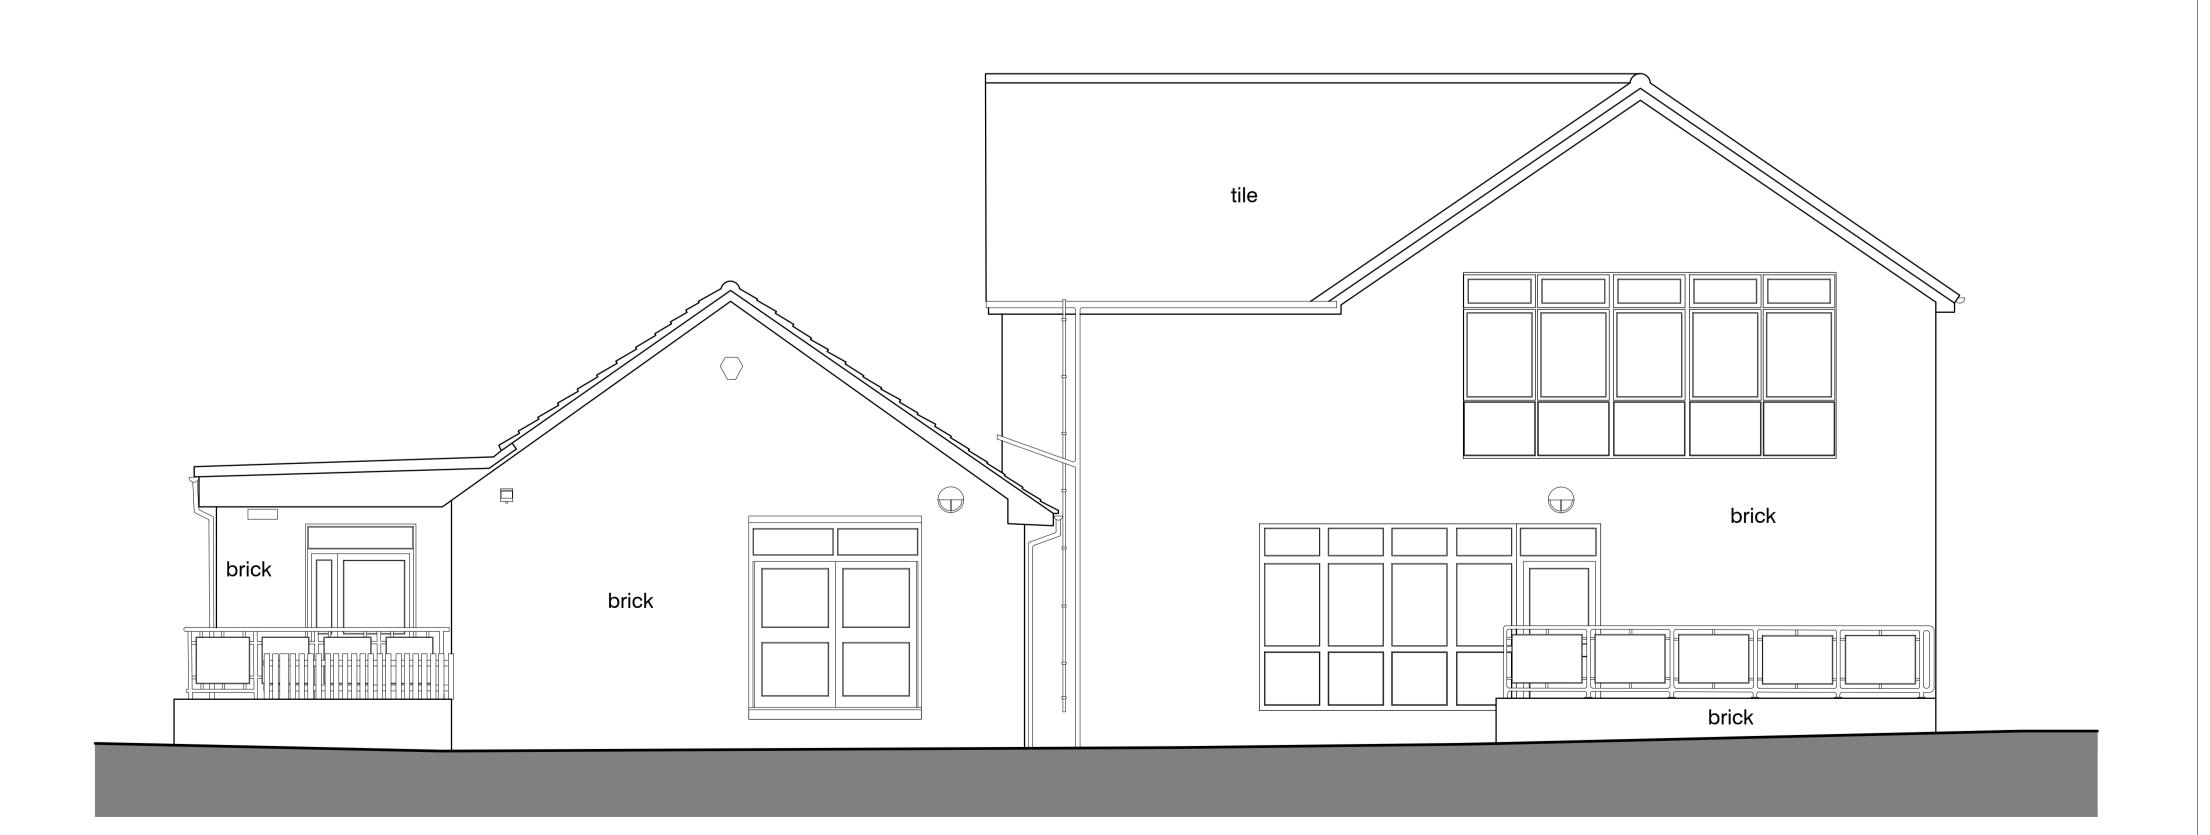

Existing Elevation 1 - South East Scale 1:50 @ A1

Existing Elevation 2 - North-East Scale 1:50 @ A1

| P1 | Revision Description | ,, |
|----|----------------------|----|
|    |                      |    |
|    |                      |    |
|    |                      |    |
|    |                      |    |
|    |                      |    |
|    |                      |    |
|    |                      |    |
|    |                      |    |
|    | •                    |    |
|    |                      |    |
|    |                      |    |
|    | •                    |    |
|    |                      |    |
|    | _                    |    |
|    |                      |    |
|    |                      |    |
|    | -                    |    |