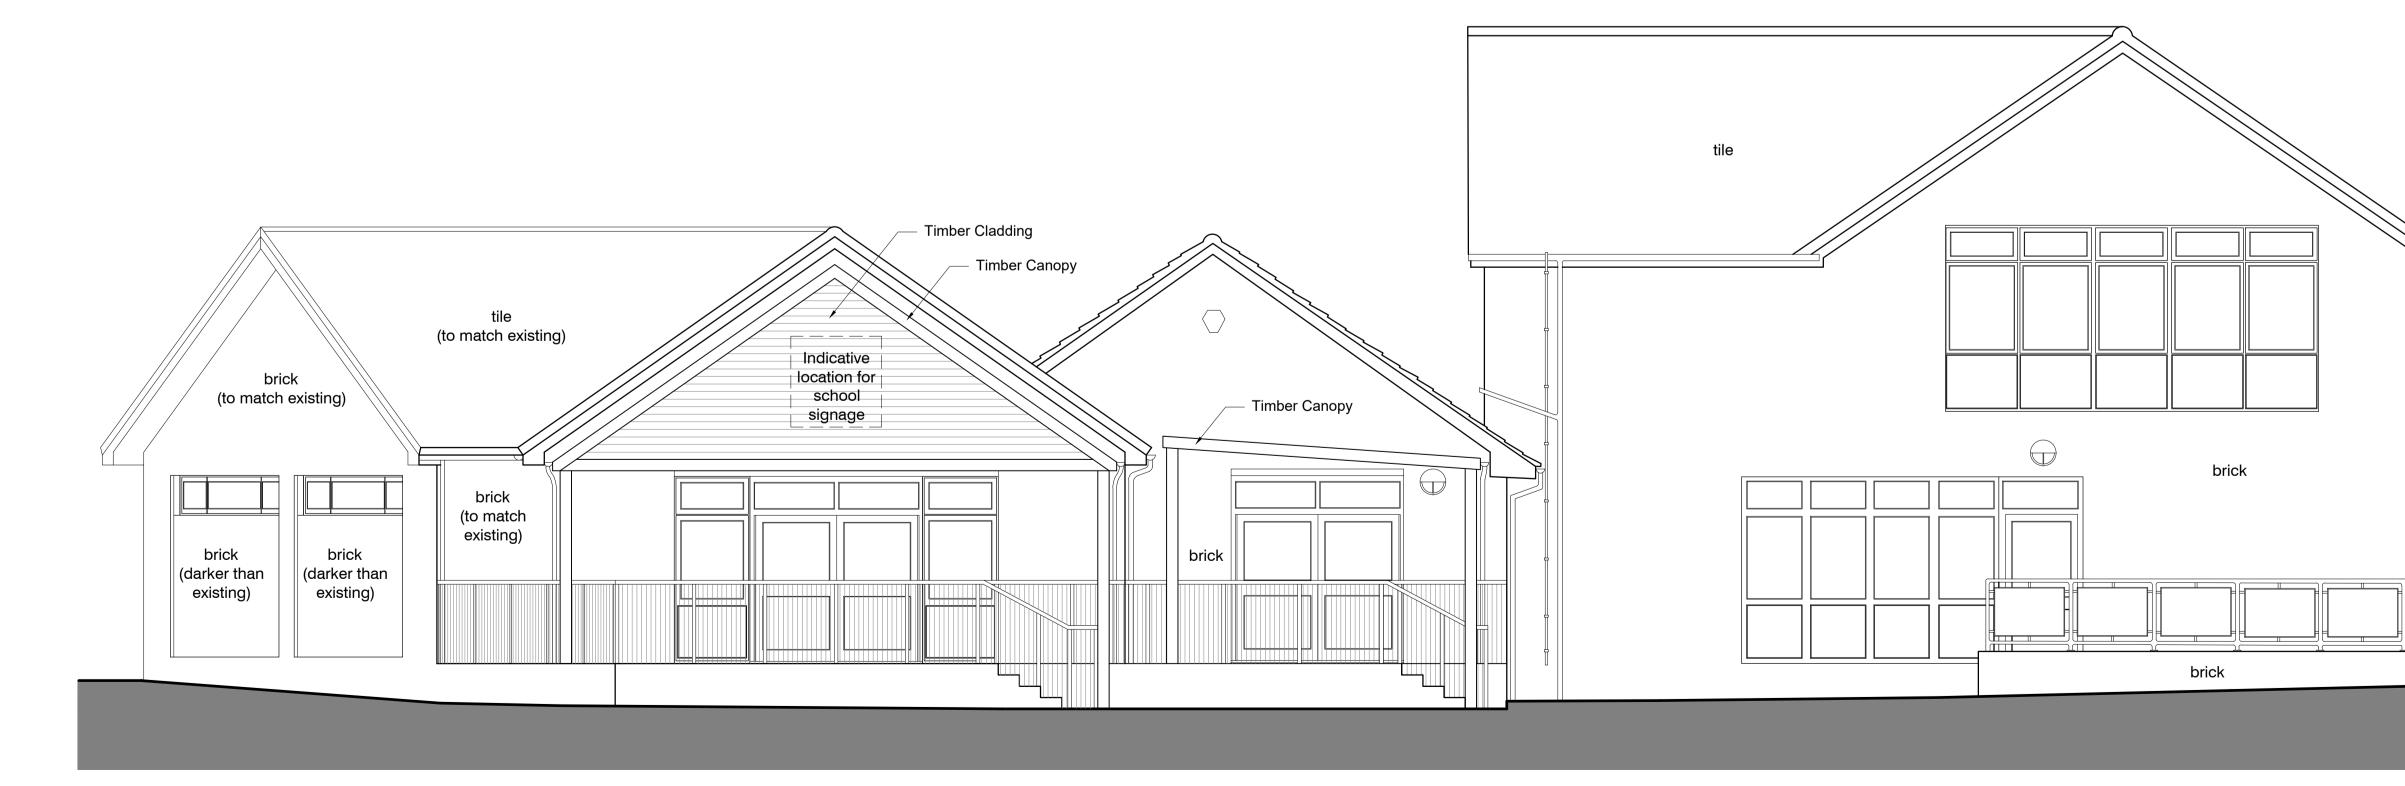

Proposed Elevation 1 - South East Scale 1:50 @ A1



1:50 1m

0

2m

3m

1m

4m



# Timbe

NOTES ALL DIMENSIONS MUST BE CHECKED ON SITE AND NOT SCALED FROM DRAWING. THIS DRAWING IS TO BE READ IN CONJUNCTION WITH ALL RELEVANT ARCHITECTURAL, STRUCTURAL, MECHANICAL & ELECTRICAL DRAWINGS, SPECIFICATIONS AND CONTRACT DOCUMENTS. ERRORS AND OMISSIONS TO BE REPORTED TO THE ARCHITECT. THIS DRAWING IS COPYRIGHT

## KEY PLAN



# **EDGINGTONS** ARCHITECTS

MERIDIAN HOUSE. 2 RUSSELL STREET, WINDSOR. BERKSHIRE. SL4 1HQ tel: O1753 857092 / email: mail@edgingtons.co.uk / web: www.edgingtons.co.uk

Proposed Refurbishment & Extension Hilltop First School Clewer Hill Road, Windsor, SL4 4DW

### Proposed Elevations

| SCALE (A1) | 1:50      | CAD REF | 5973-1300 |   |
|------------|-----------|---------|-----------|---|
| DATE       | Sept 2023 | DRAWN   |