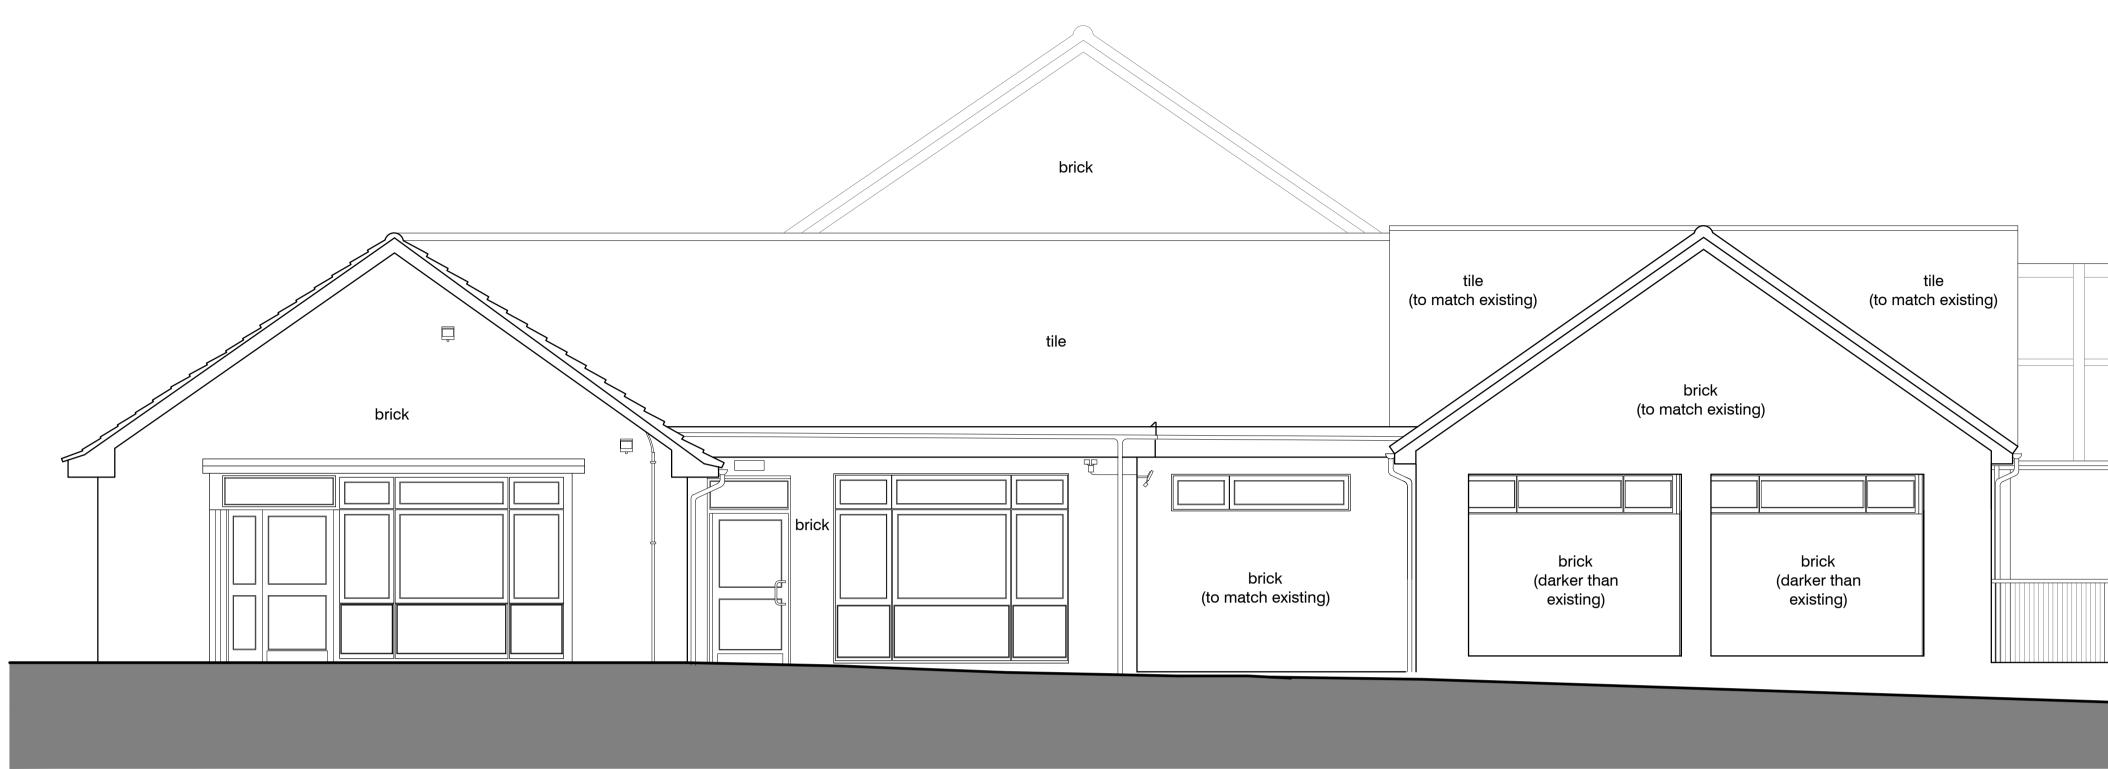

Proposed Elevation 1 - South East Scale 1:50 @ A1



1:50 1m

0

2m

3m

1m

4m



# Timbe

NOTES ALL DIMENSIONS MUST BE CHECKED ON SITE AND NOT SCALED FROM DRAWING. THIS DRAWING IS TO BE READ IN CONJUNCTION WITH ALL RELEVANT ARCHITECTURAL, STRUCTURAL, MECHANICAL & ELECTRICAL DRAWINGS, SPECIFICATIONS AND CONTRACT DOCUMENTS. ERRORS AND OMISSIONS TO BE REPORTED TO THE ARCHITECT. THIS DRAWING IS COPYRIGHT

## KEY PLAN



# **EDGINGTONS** ARCHITECTS

MERIDIAN HOUSE. 2 RUSSELL STREET, WINDSOR. BERKSHIRE. SL4 1HQ tel: O1753 857092 / email: mail@edgingtons.co.uk / web: www.edgingtons.co.uk

Proposed Refurbishment & Extension Hilltop First School Clewer Hill Road, Windsor, SL4 4DW

### Proposed Elevations

| SCALE (A1) | 1:50      | CAD REF | 5973-1300 |   |
|------------|-----------|---------|-