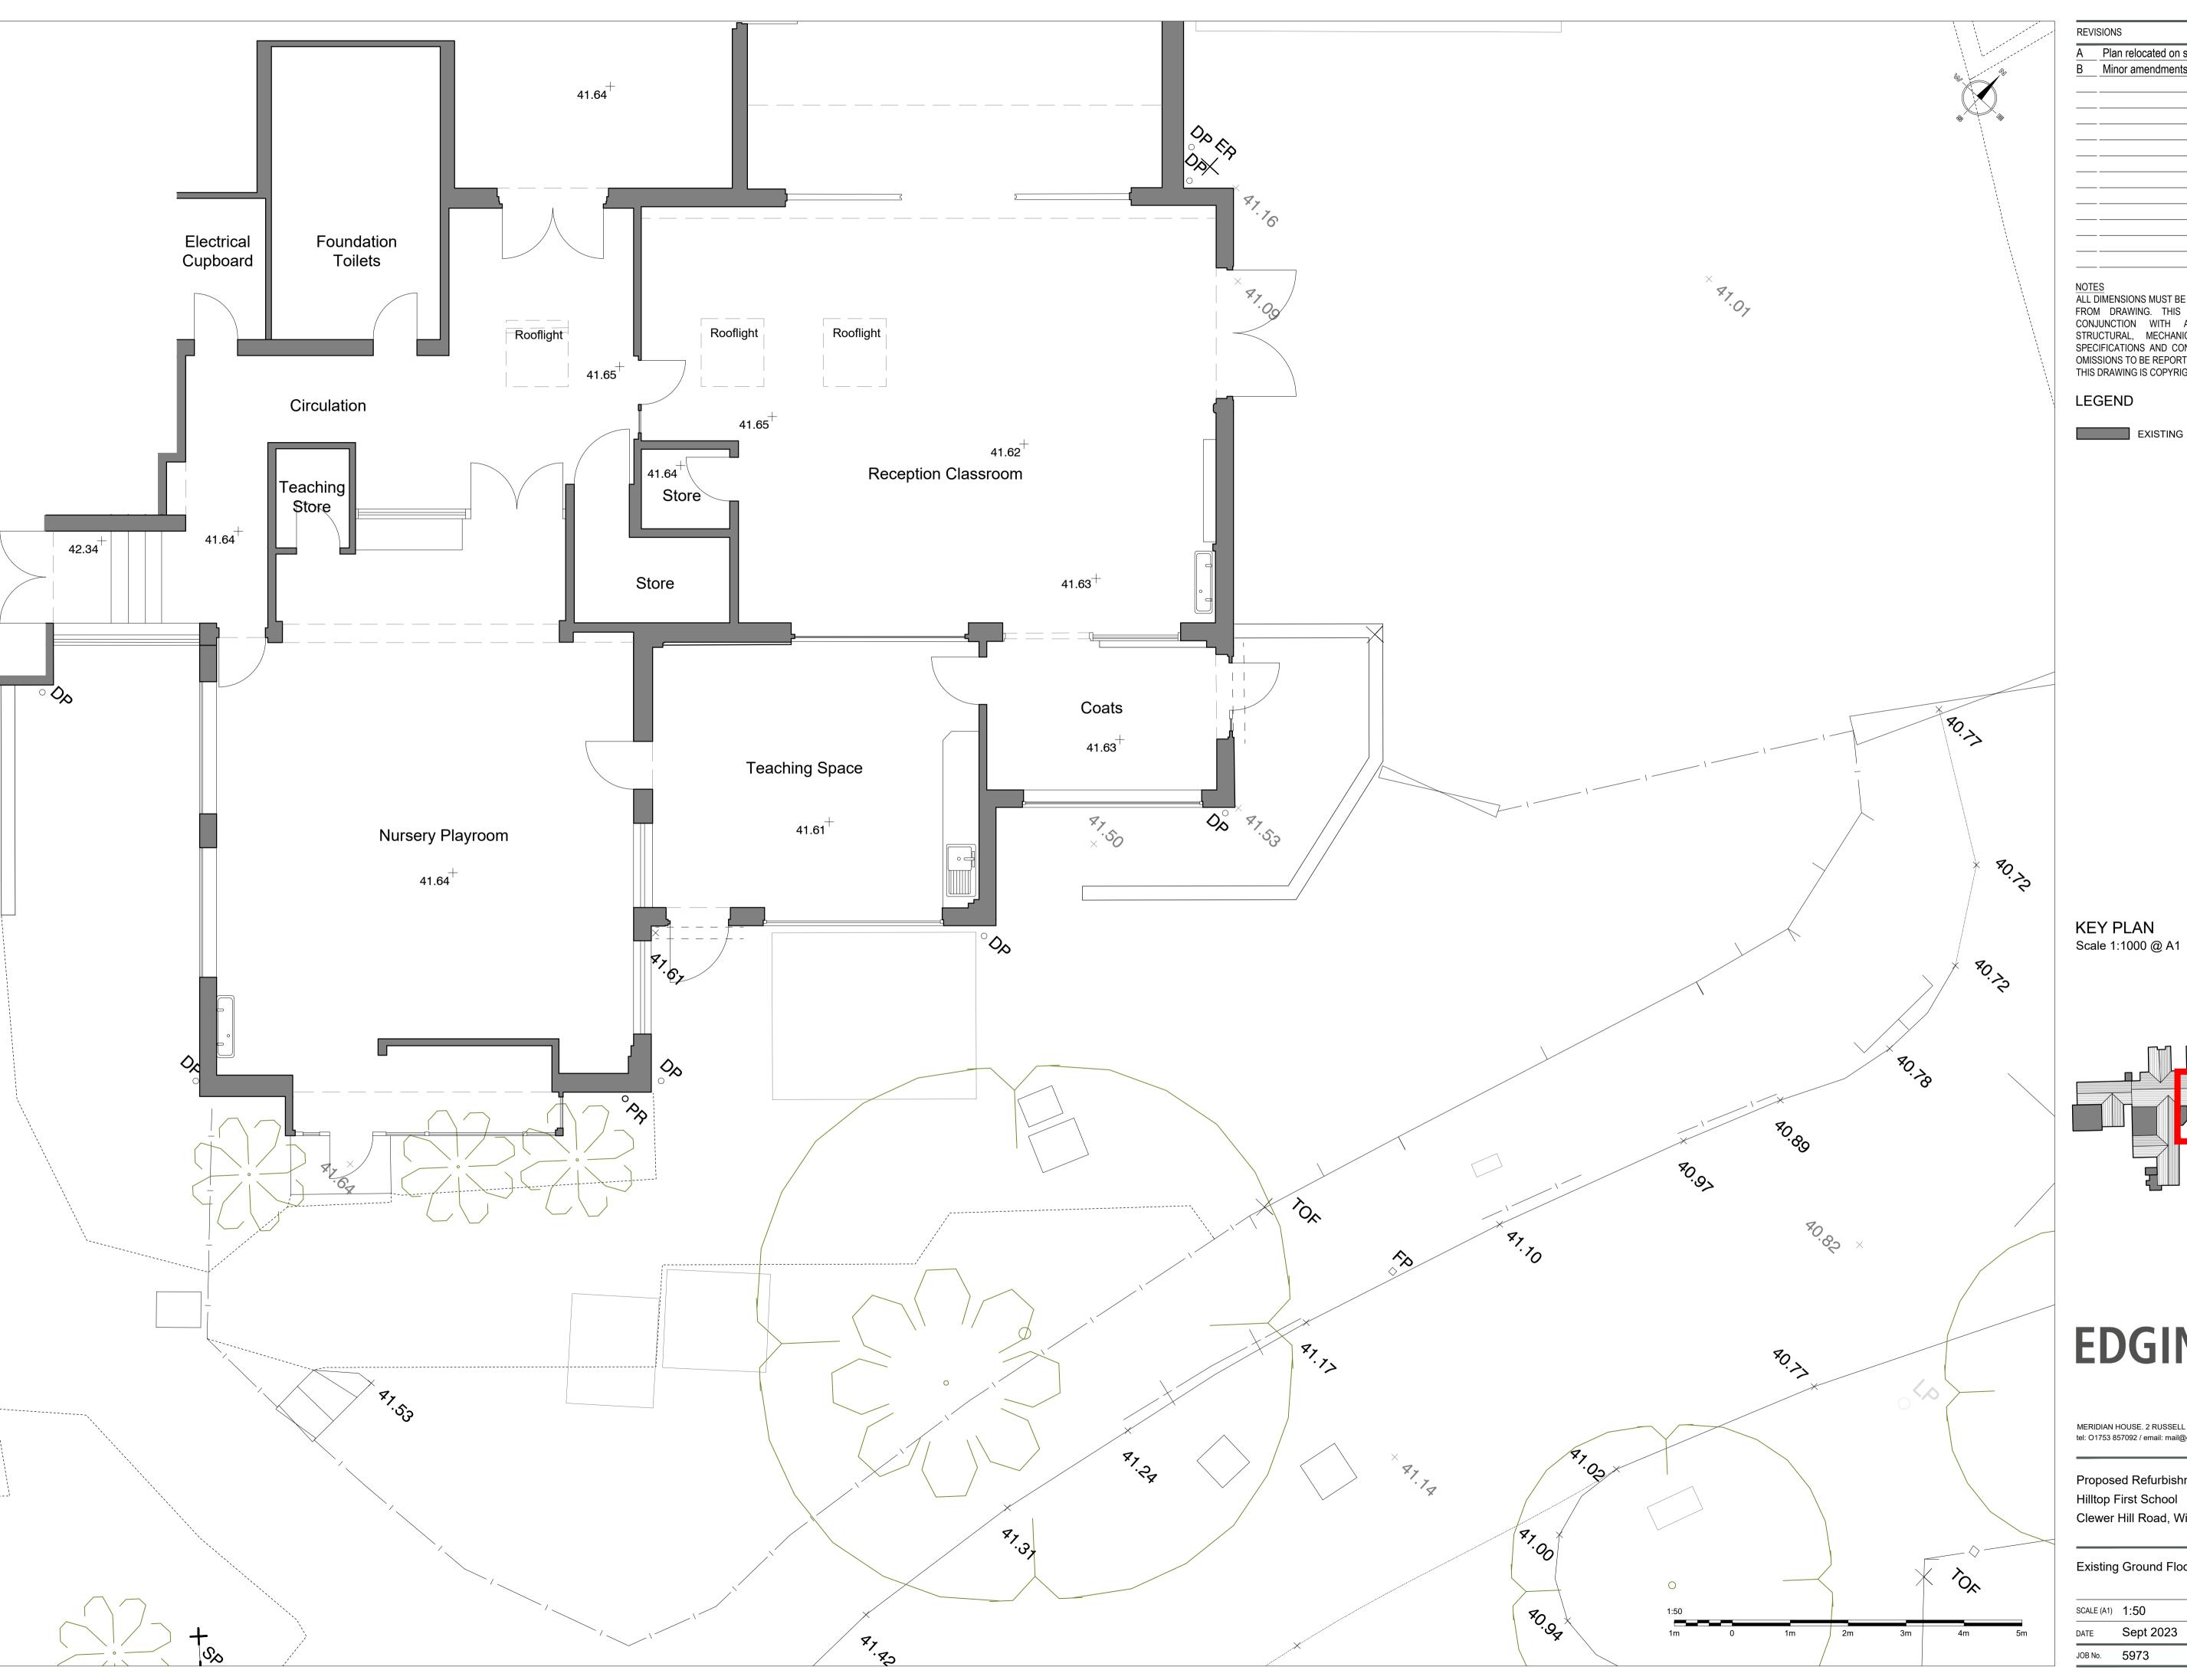

Existing Ground Floor Plan

| SCALE (A1) | 1:50      | CAD REF | 5973-1200 |   |
|------------|-----------|---------|-----------|---|
| DATE       | Sept 2023 | DRAWN   | VK        |   |
| JOB No.    | 5973      | DWG No. | 1200      | В |