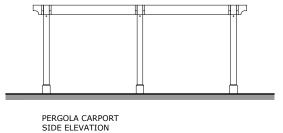

Proposed Site Timber Car Port Pergola - General Arrangement

Scale: 1:100 @ A3

PERGOLA CARPORT ROOF PLAN

Use figured dimensions only. Scale drawing only when a scale bar is present. All dimensions to be checked by user and any discrepancies, error or ornisions to be reported to the architect before work commences. Read this drawing with all relevant materials.