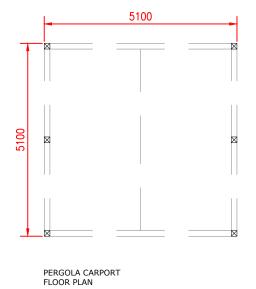

Proposed Site Timber Car Port Pergola - General Arrangement

Scale: 1:100 @ A3

PERGOLA CARPORT ROOF PLAN

Use figured dimensions only. Scale drawing only when a scale bar is present. All dimensions to be checked by user and any discrepancies, error or ornisions to be reported to the architect before work commences. Read this drawing with all relevant materials.