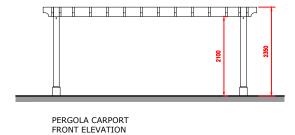

Proposed Site Timber Car Port Pergola - General Arrangement

Scale: 1:100 @ A3

PERGOLA CARPORT ROOF PLAN

Use figured dimensions only. Scale drawing only when a scale bar is present. All dimensions to be checked by user and any discrepancies, error or ornisions to be reported to the architect before work commences. Read this drawing with all relevant materials.