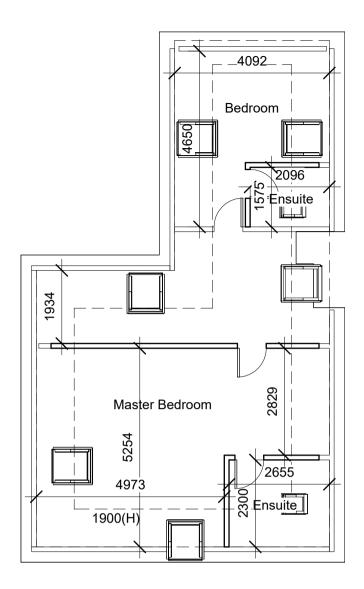

## Proposed Loft Plan

1:100

Do not scale from the drawings.

Dimensions to be checked on site, where discrepancies occur, seek advice from the client's representative for clarification. The drawings & specifications are a guide as to what is required to comply with the current building regulations. This does not imply that this is the only acceptable way of achieving building regulations approval. Alternative 'similar approved' products may be used at the discretion of the Building Inspector. No liability is accepted for any loss of any sort or additional expense incurred consequent on any variation to the layout or specification that may be required as a result of site conditions, availability of materials, custom or practice, the requirements of the Building Inspector or any other circumstances