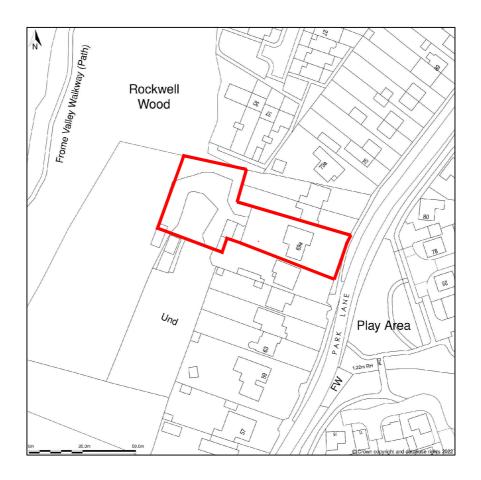

## location plan 1:1250

## PROJECT

Proposed Holiday Let to the Rear of; 69A Park Lane Frampton Cotterell Bristol, BS36 2HA Site Location Plan