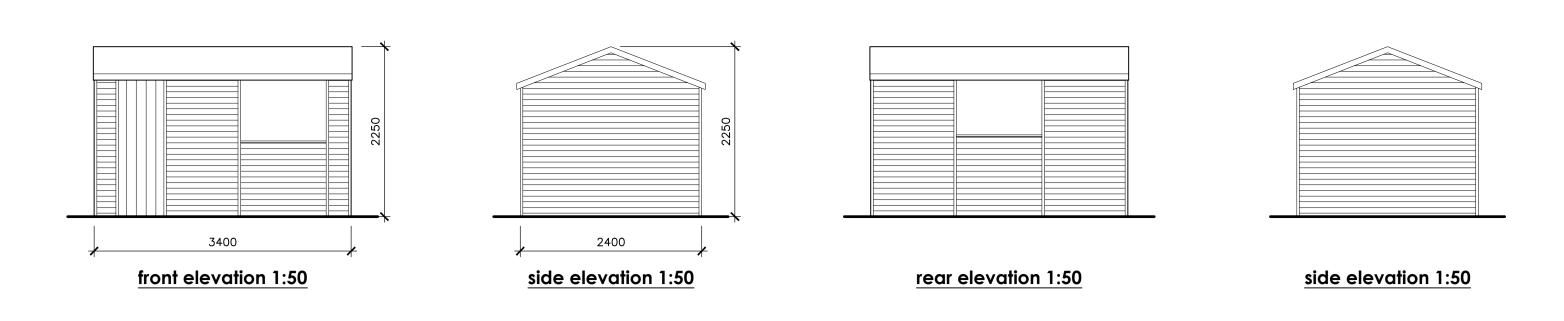

cycle store details

<u>Timber Shed</u>

Walls — pressure treated timber horizontal cladding on treated 28x28mm timber frame. Roof — pressure treated timber rafters & noggins with corrugated bitumen sheet roof finish. Floor — 75mm min concrete slab. Doors — framed ledged & braced doors in treated timber clad with pressure treated timber