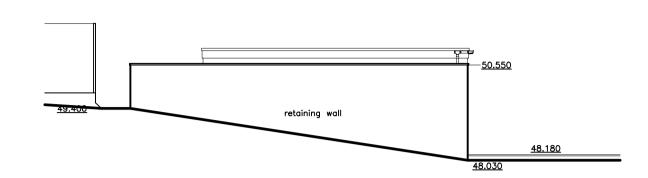

THIS DRAWING IS NOT TO BE USED FOR CONSTRUCTION UNLESS SIGNED AND STAMPED SITE ISSUE.

- 1. The Contractor is to check and verify all building and site dimensions, levels, services and sewer invert levels at connection points before work commences.
- 2. Use only figured dimensions and any discrepancies to be reported immediately to the Consultants.
- This drawing must be read with and checked against any structural or other specialist drawings.
- 4. The Contractor is to comply in all respects with the current Building Regulations and relevant British Standards / Codes of Practice whether specifically stated on this drawing or not.
- 5. Use of this drawing does not absolve the client from his responsibilities under Health and Safety: Construction (Design and Management) Regulations 2007.



proposed side elevation 1:100

## Key



Type 1 stone/gravel



Close mown grass seed Ref Emorsgate EL1 Flowering lawn



Tarmac



600 x 600mm or similar Colour Natural to match building





M.L. Planning & Design 24A Dursley Road, Shirehampton Bristol, BS11 9XB Tel: 0117 9823929 EMAIL: m\_lawford@hotmail.com

### CLIENT

Debbie Hemmings 69A Park Lane Frampton Cotterell Bristol BS36 2HA

#### **PROJECT**

Proposed Holiday Let to the Rear of; 69A Park Lane Frampton Cotterell Bristol, BS36 2HA Existing Plans & Elevations

| SCALE                 | DA            | DATE     |  |
|-----------------------|---------------|----------|--|
| 1:50 1:100 1:200 @ A1 | NOVEMBER 2023 |          |  |
| Drawing No:           | SHEET         | REVISION |  |

This drawing is copyright © of M. L. Planning