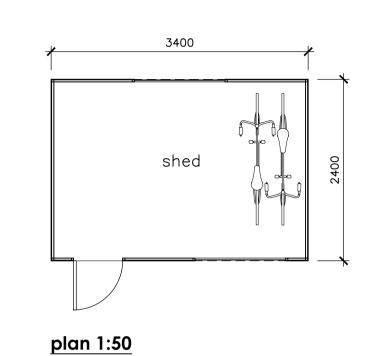

cycle store details

<u>Timber Shed</u>

Walls — pressure treated timber horizontal cladding on treated 28x28mm timber frame. Roof — pressure treated timber rafters & noggins with corrugated bitumen sheet roof finish. Floor — 75mm min concrete slab. Doors — framed ledged & braced doors in treated timber clad with pressure treated timber