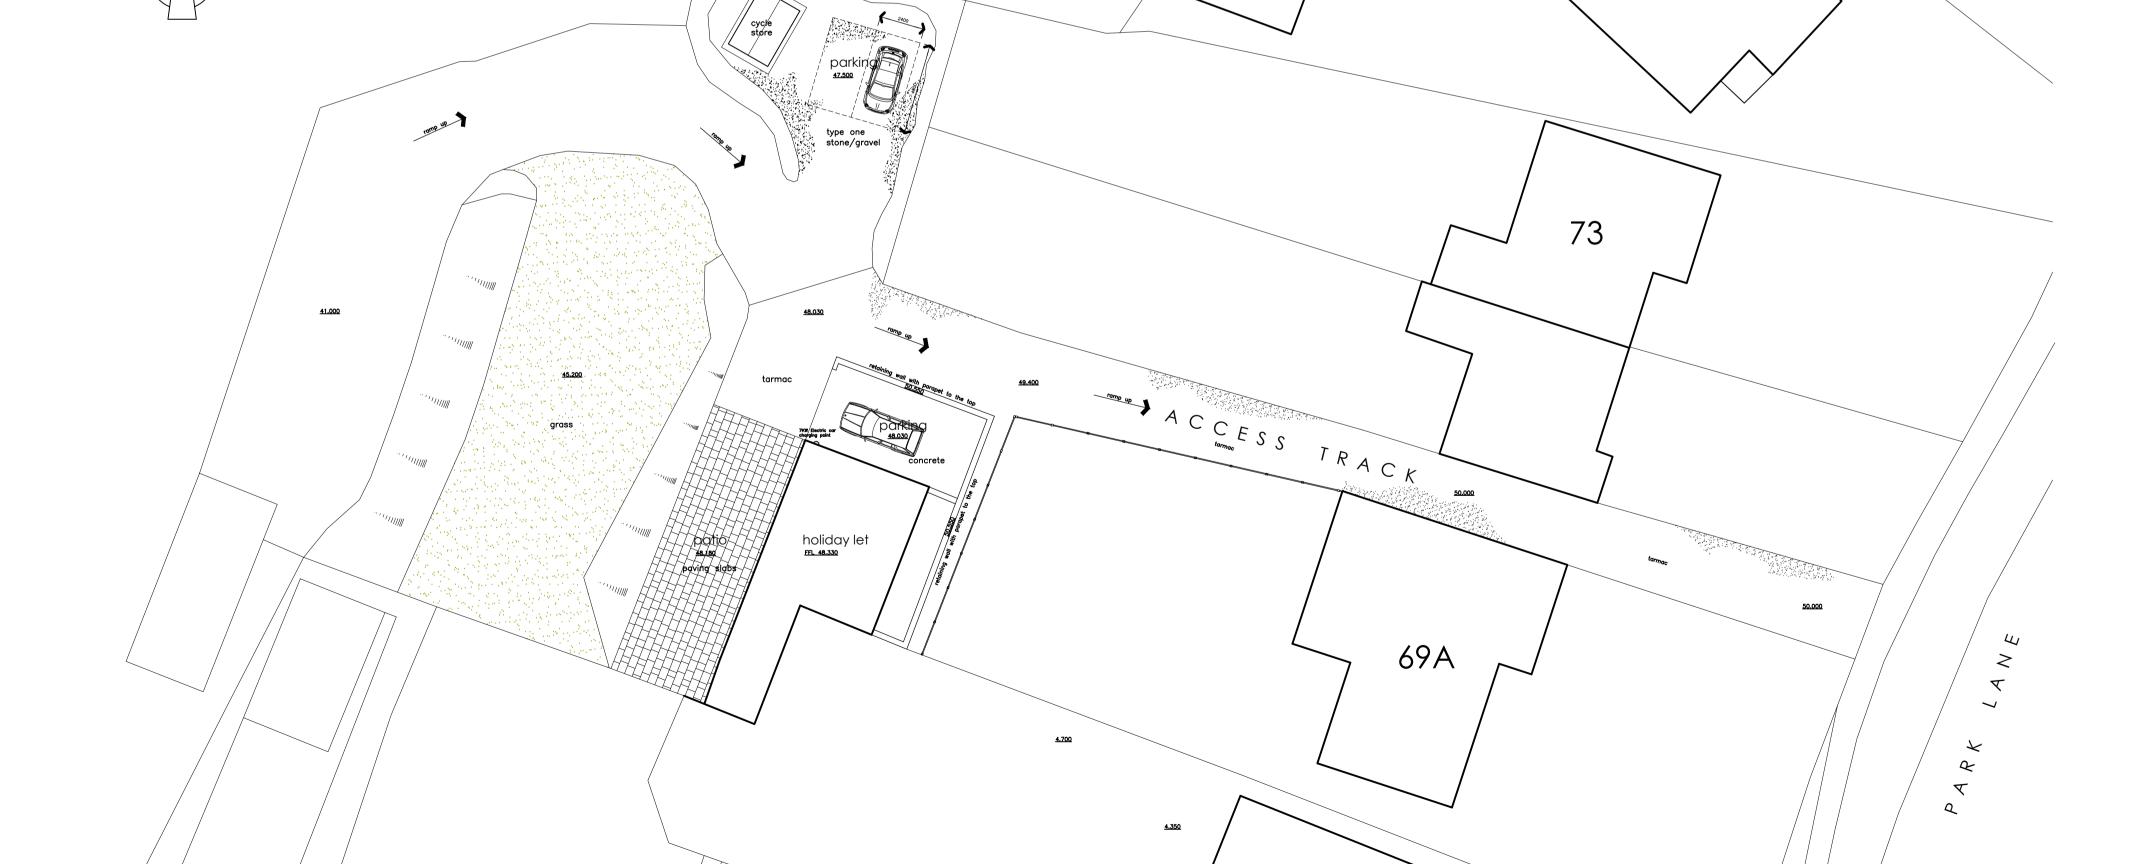

d Ref Emorsgate EL1 Flowering lawn



Tarmac



600 x 600mm or similar Colour Natural to match building





M.L. Planning & Design 24A Dursley Road, Shirehampton Bristol, BS11 9XB Tel: 0117 9823929 EMAIL: m\_lawford@hotmail.com

### CLIENT

Debbie Hemmings 69A Park Lane Frampton Cotterell Bristol BS36 2HA

#### **PROJECT**

Proposed Holiday Let to the Rear of; 69A Park Lane Frampton Cotterell Bristol, BS36 2HA Existing Plans & Elevations

| SCALE                 | DA            | DATE     |  |
|-----------------------|---------------|----------|--|
| 1:50 1:100 1:200 @ A1 | NOVEMBER 2023 |          |  |
| Drawing No:           | SHEET         | REVISION |  |

This drawing is copyright © of M. L. Planning & Design and must not be reproduced in whole or in part without written permission.



# existing site plan 1:200