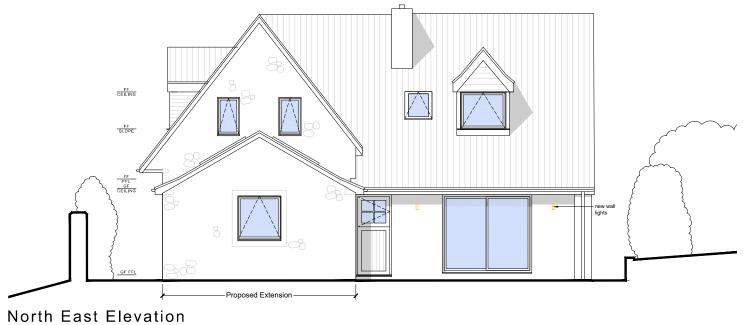

(Rear Garden)

South East Elevation (Road-side)

North West Elevation (Garden / Driveway)