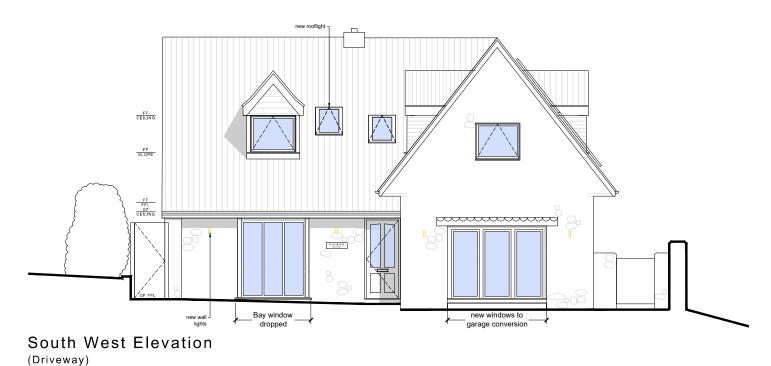

(Rear Garden)

South East Elevation (Road-side)

North West Elevation (Garden / Driveway)