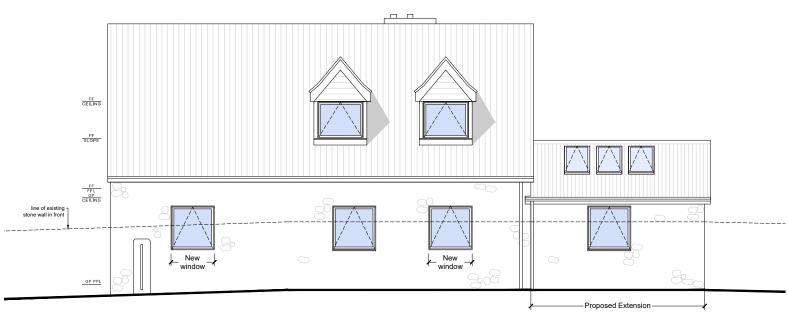

(Rear Garden)

South East Elevation (Road-side)

North West Elevation (Garden / Driveway)