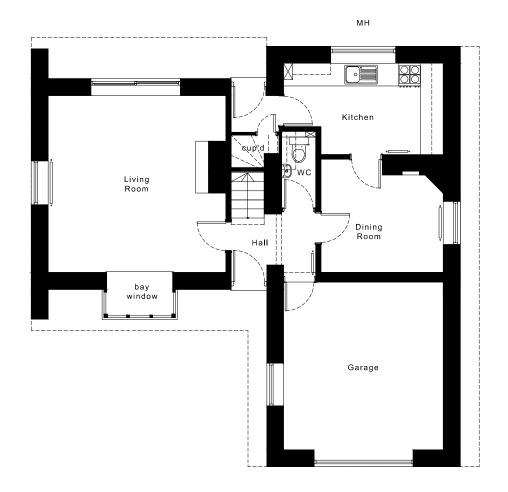

Ground Floor Plan First Floor Plan Roof Plan

## EXISTING PLANS

| REV   DATE | DRAWN AMENDMENT | REV   DATE | DRAWN | I   AMENDMENT |                                                                                          |                                                                                                                                                            | Project | 2306 Manorside House                                                   | Drawing No. <b>2306-E02</b>              |                  |
|------------|-----------------|------------|-------|---------------|------------------------------------------------------------------------------------------|----------------------------------------------------------------------------------------------------------