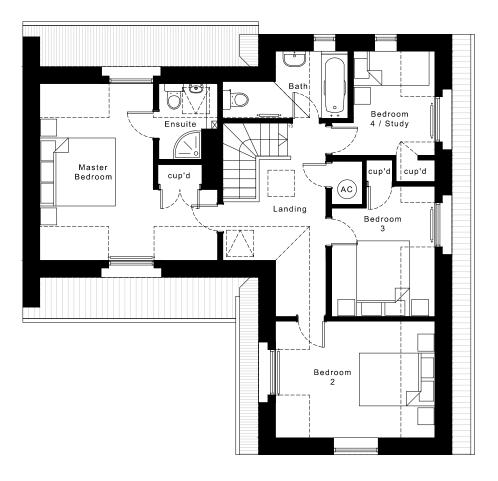

Ground Floor Plan First Floor Plan Roof Plan

## EXISTING PLANS

| REV   DATE | DRAWN AMENDMENT | REV   DATE | DRAWN | I   AMENDMENT |                                                                                          |                                                                                                                                                            | Project | 2306 Manorside House                                                   | Drawing No. <b>2306-E02</b>              |                  |
|------------|-----------------|------------|-------|---------------|------------------------------------------------------------------------------------------|------------------------------------------------------------------------------------------------------------