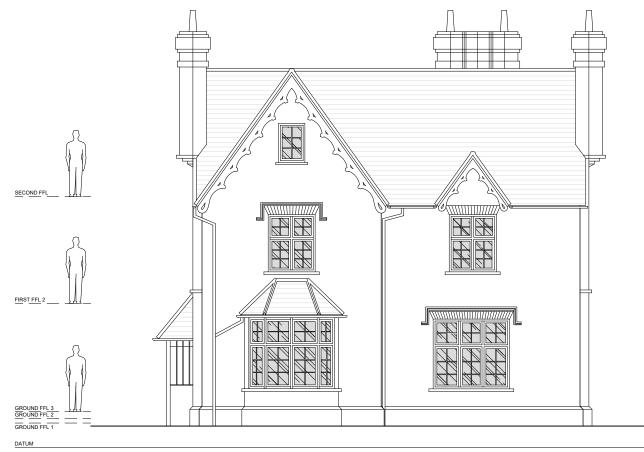

## **EXISTING** FRONT ELEVATION W FACING

**EXISTING** SIDE ELEVATION 1 S FACING

| Project:      | Content:                  | North:                          | Notes:                                                                                                                                                                                                                                           |         |                                     |
|---------------|---------------------------|---------------------------------|--------------------------------------------------------------------------------------------------------------------------------------------------------------------------------------------------------------------------------------------------|---------|-------------------------------------|
| Hyde House    | PLANNIN                   | G                               | Figured dimensions to be used in preference to scaled.<br>The Contractor is to check all site dimensions and setting-out and obtain the Architect's                                                                                              | arcline | architect                           |
| Rickmansworth | House // Existing         | Drawn By: Date:<br>SAR 30.05.23 | instructions in respect of any discrepancy revealed before work is put in hand.<br>Description or illustration of proprietary systems or products is not to be taken as licence<br>in respect of patents or copyright involved or royalites due. |         | UCHIECI                             |
| Herts         | Front & Side 1 Elevations | Scale: Rev:<br>1:100@A3 -       | All rights in drawing and design are reserved to the Architect.<br>Copyright; not to be reproduced without the Architect's permission.<br>Subject to survey                                                                                      |         | vw.arclinearchitecture.co.uk   0773 |