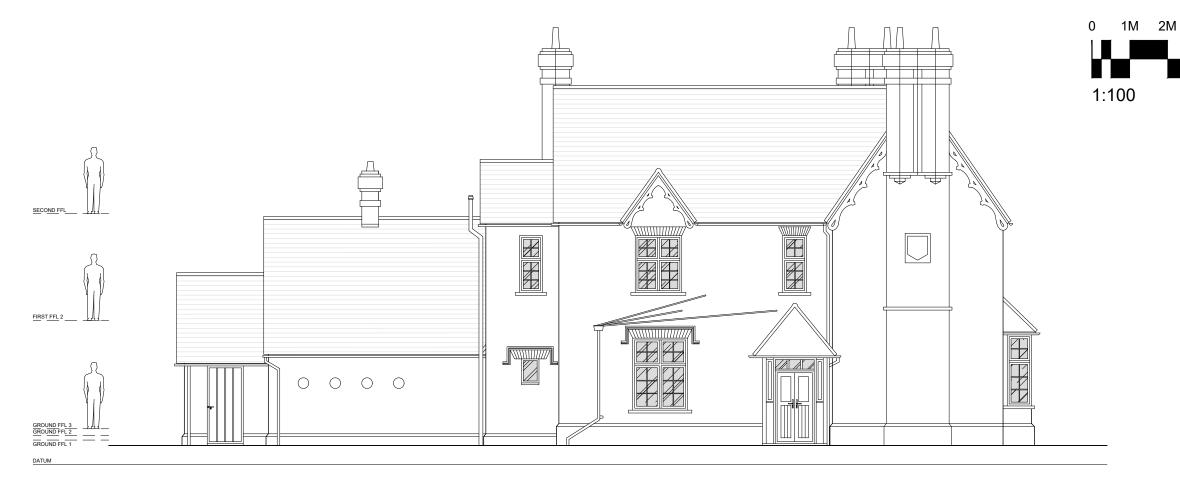

## **EXISTING** FRONT ELEVATION W FACING

**EXISTING** SIDE ELEVATION 1 S FACING

| Project:      | Content:                  | North:                          | Notes:                                                                                                                                                                                                                                           |         |                                     |
|---------------|---------------------------|---------------------------------|--------------------------------------------------------------------------------------------------------------------------------------------------------------------------------------------------------------------------------------------------|---------|-------------------------------------|
| Hyde House    | PLANNIN                   | G                               | Figured dimensions to be used in preference to scaled.<br>The Contractor is to check all site dimensions and setting-out and obtain the Architect's                                                                                              | arcline | architect                           |
| Rickmansworth | House // Existing         | Drawn By: Date:<br>SAR 30.05.23 | instructions in respect of any discrepancy revealed before work is put in hand.<br>Description or illustration of proprietary systems or products is not to be taken as licence<br>in respect of patents or copyright involved or royalites due. |         | UCHIECI                             |
| Herts         | Front & Side 1 Elevations | Scale: Rev:<br>1:100@A3 -       | All rights in drawing and design are reserved to the Architect.<br>Copyright; not to be reproduced without the Architect's permission.<br>Subject to survey                                                                                      |         | vw.arclinearchitecture.co.uk   0773 |