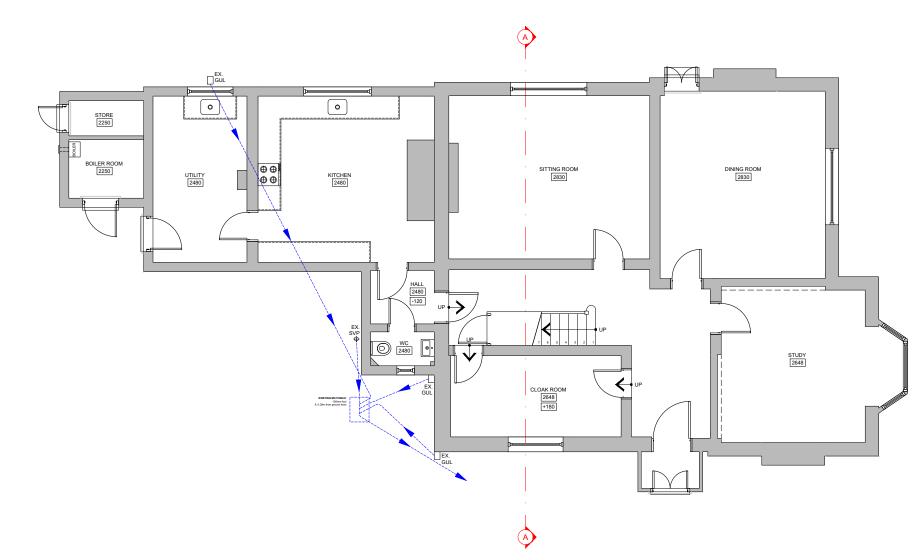

## **EXISTING GROUND FLOOR PLAN**

| Project:      | Content:          | North:                          | Notes:                                                                                                                                                                                                                                           |
|---------------|-------------------|---------------------------------|--------------------------------------------------------------------------------------------------------------------------------------------------------------------------------------------------------------------------------------------------|
| Hyde House    | PLANNIN           |                                 | Figured dimensions to be used in preference to scaled.<br>The Contractor is to check all site dimensions and setting-out and obtain the Architect's                                                                                              |
| Rickmansworth | House // Existing | Drawn By: Date:<br>SAR 30.05.23 | instructions in respect of any discrepancy revealed before work is put in hand.<br>Description or illustration of proprietary systems or products is not to be taken as licence<br>in respect of patents or copyright involved or royalties due. |
| Herts         | Ground Floor Plan | Scale: Rev:<br>1:100@A3 -       | All rights in drawing and design are reserved to the Architect.<br>Copyright; not to be reproduced without the Architect's permission.<br>Subject to survey                                                                                      |