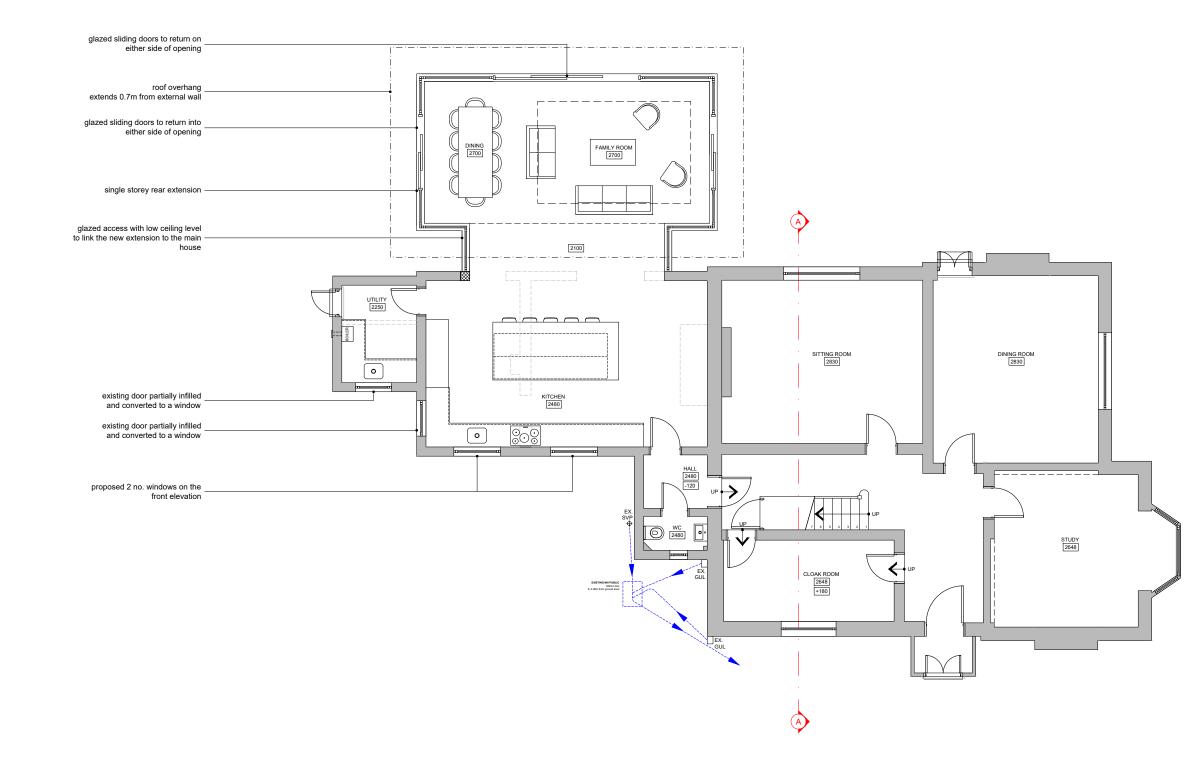

## PROPOSED **GROUND FLOOR PLAN**

Rev. Date Details

| Project:      | Content:          | North:                          | Notes:                                                                                                                                                                                                                                            |       |
|---------------|-------------------|---------------------------------|---------------------------------------------------------------------------------------------------------------------------------------------------------------------------------------------------------------------------------------------------|-------|
| Hyde House    | PLANNING          |                                 | Figured dimensions to be used in preference to scaled.<br>The Contractor is to check all site dimensions and setting-out and obtain the Architect's                                                                                               |       |
| Rickmansworth | House // Proposed | Drawn By: Date:<br>SAR 30.05.23 | Instructions in respect of any discrepancy revealed before work is put in hand.<br>Description or illustration of proprietary systems or products is not to be taken as licence<br>in respect of patents or copyright involved or royalities due. | u     |
| Herts         | Ground Floor Plan | Scale: Rev:   1:100@A3 A        | All rights in drawing and design are reserved to the Architect.<br>Copyright; not to be reproduced without the Architect's permission.<br>Subject to survey                                                                                       | info( |