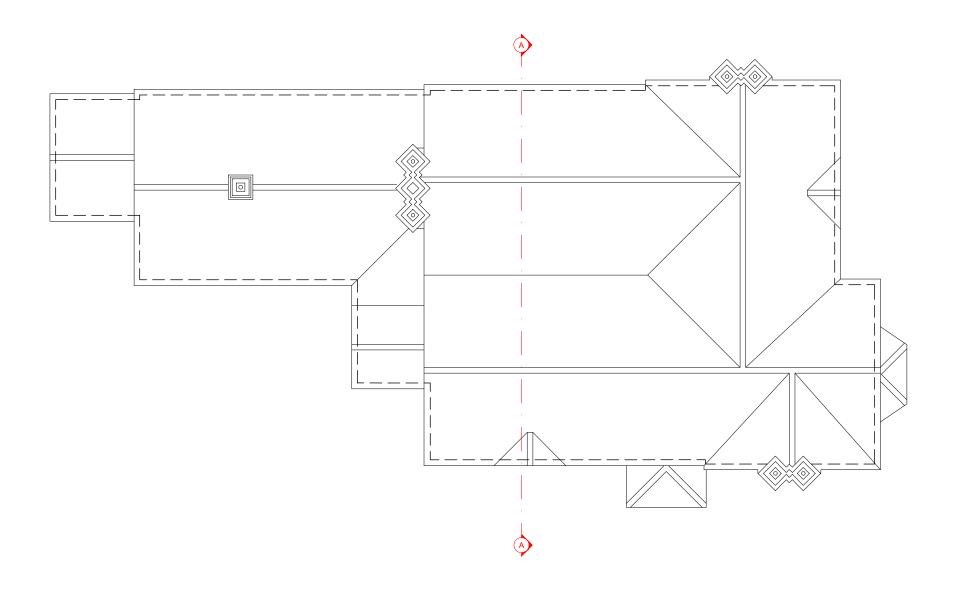

## **EXISTING**

## **ROOF PLAN**

| Rev.     | Date | Details |
|----------|------|---------|
| Project: |      |         |

Herts

Hyde House Rickmansworth

PLANNING\_ House // Existing Roof Plan

Scale:

1:100@A3

Figured dimensions to be used in preference to scaled.