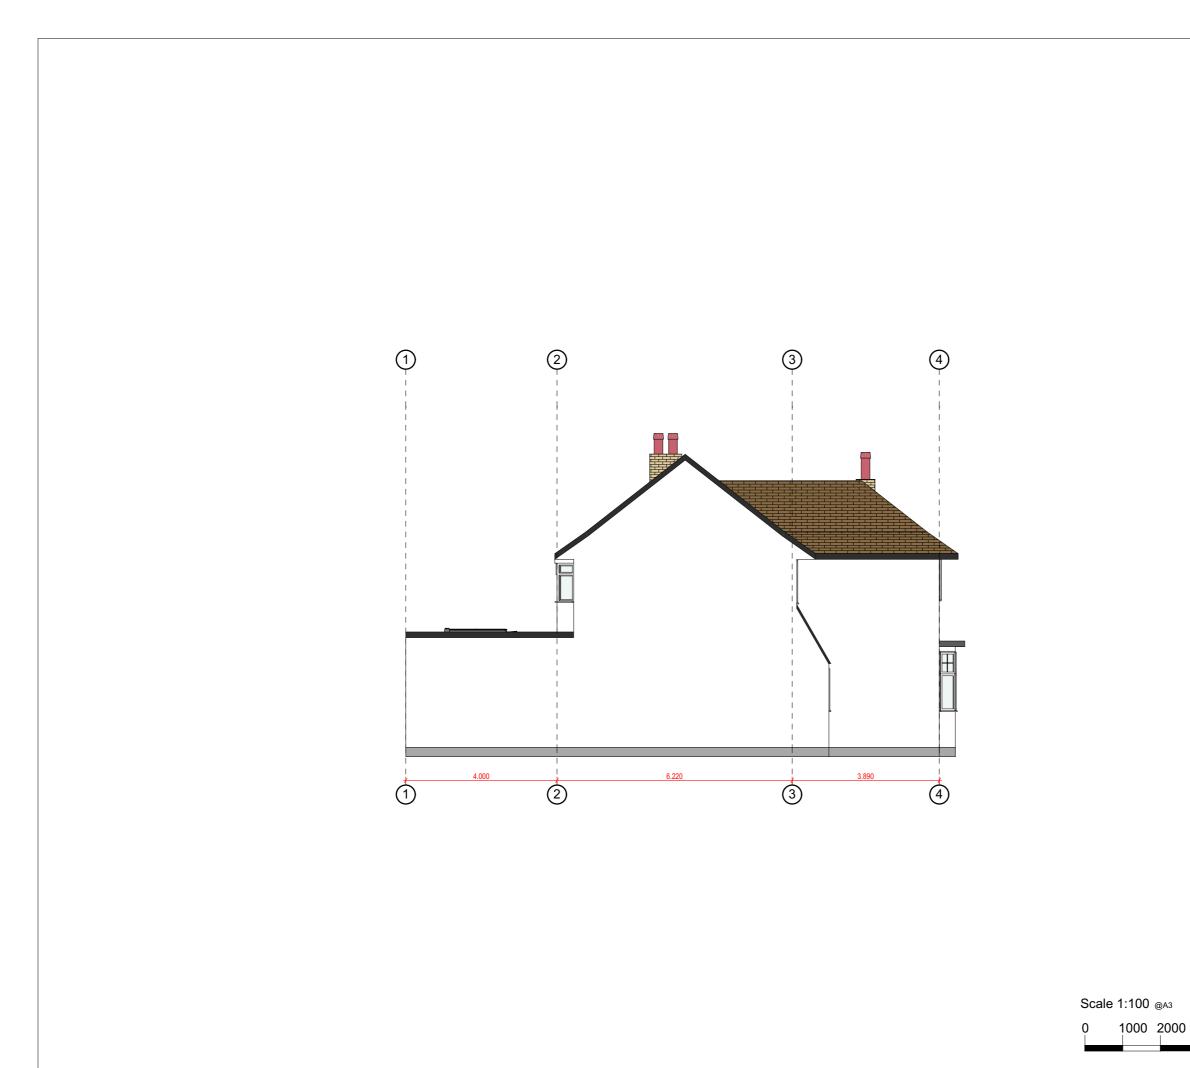

Client: MALA VAJA

Address: 27 RAGLAN GARDENS HERTS WD19 4LJ

Project: MINOR MATERIAL AMENDMENT REAR EXTENSION

Drawing: SIDE ELEVATION 1

Drawing No : Rev: A P-SE1 Date: 17/01/2023 Drawn By: AO Scale 1:100 PI: n/a Other : Printed at A3