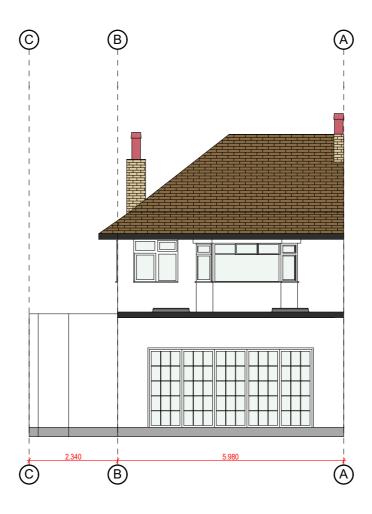

Client: MALA VAJA

Address: 27 RAGLAN GARDENS HERTS WD19 4LJ

Project: MINOR MATERIAL AMENDMENT REAR EXTENSION

Drawing:

REAR ELEVATION

Drawing No : P-RE1

Date: 17/01/2023 Drawn By: AO

Scale 1:100