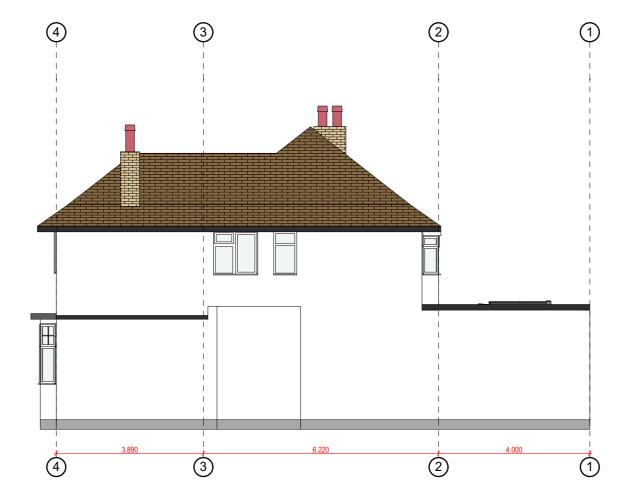

Scale 1:100 @A3 0 1000 2000 3000 4000 5000

All aspects of this drawing are subject to site survey and preparation of full set out drawings by main contractor. Any major discrepancies to be discussed with L'Autre Monde prior to manufacture of components. All areas where heights are critical, are to be surveyed and setting out drawings prepared at the earliest opportunity.

Client: MALA VAJA

Address: 27 RAGLAN GARDENS HERTS WD19 4LJ

Project: MINOR MATERIAL AMENDMENT REAR EXTENSION

Drawing:

SIDE ELEVATION 2

Drawing No : P-SE2

Date: 17/01/2023 Drawn By: AO

Scale 1:100