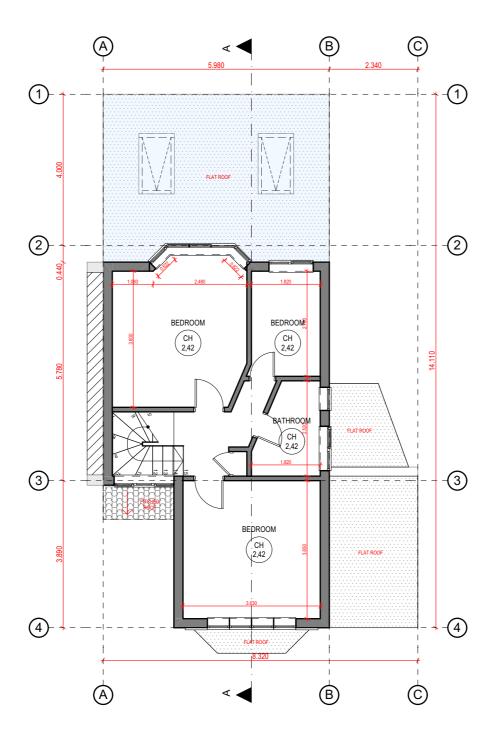

Project: MINOR MATERIAL AMENDMENT REAR EXTENSION

Drawing:

FIRST FLOOR PLAN

P-FFP1

Drawn By: AO

Drawing No :

Date: 17/01/2023

Scale 1:100