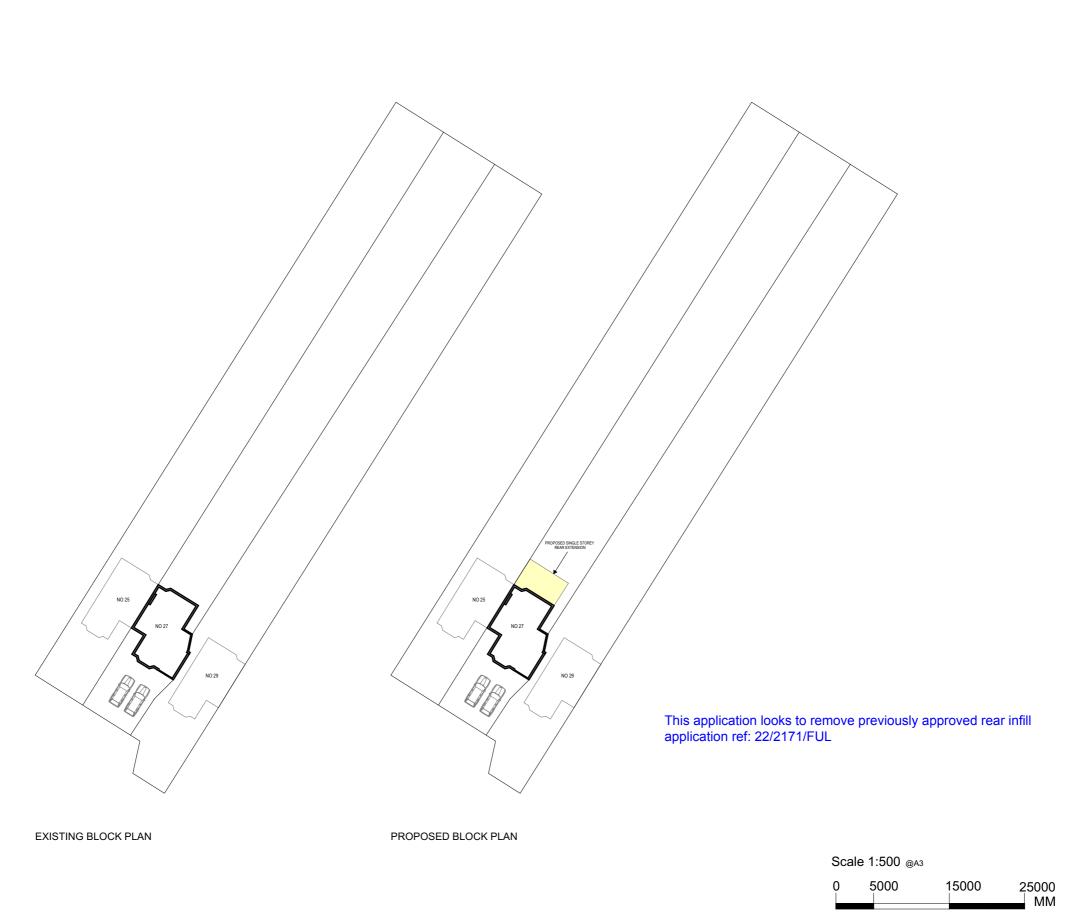

Client: MALA VAJA

Address: 27 RAGLAN GARDENS HERTS WD19 4LJ

Project: MINOR MATERIAL AMENDMENT REAR EXTENSION

Drawing:

BLOCK PLAN

Drawing No : P-BP1 Date: 17/01/2023 Drawn By: AO

Scale 1:500

PI: n/a