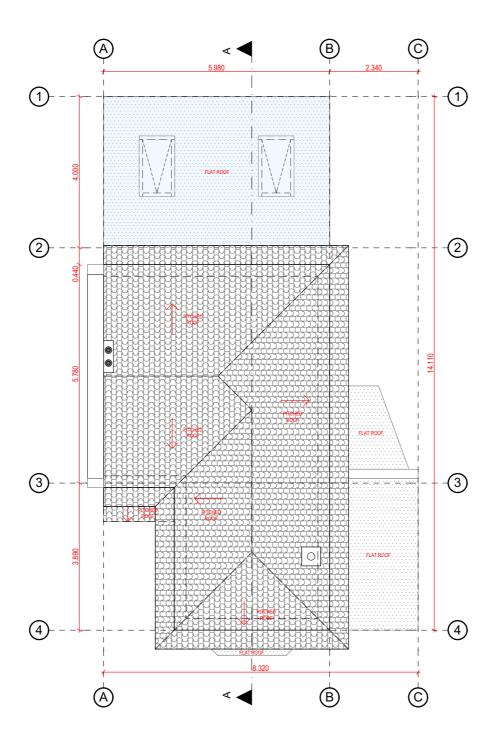

Project: MINOR MATERIAL AMENDMENT

REAR EXTENSION

Drawing:

ROOF PLAN

Drawing No : Rev: A

Drawn By: AO Date: 17/01/2023

Scale 1:100 PI: n/a

Other: Printed at A3