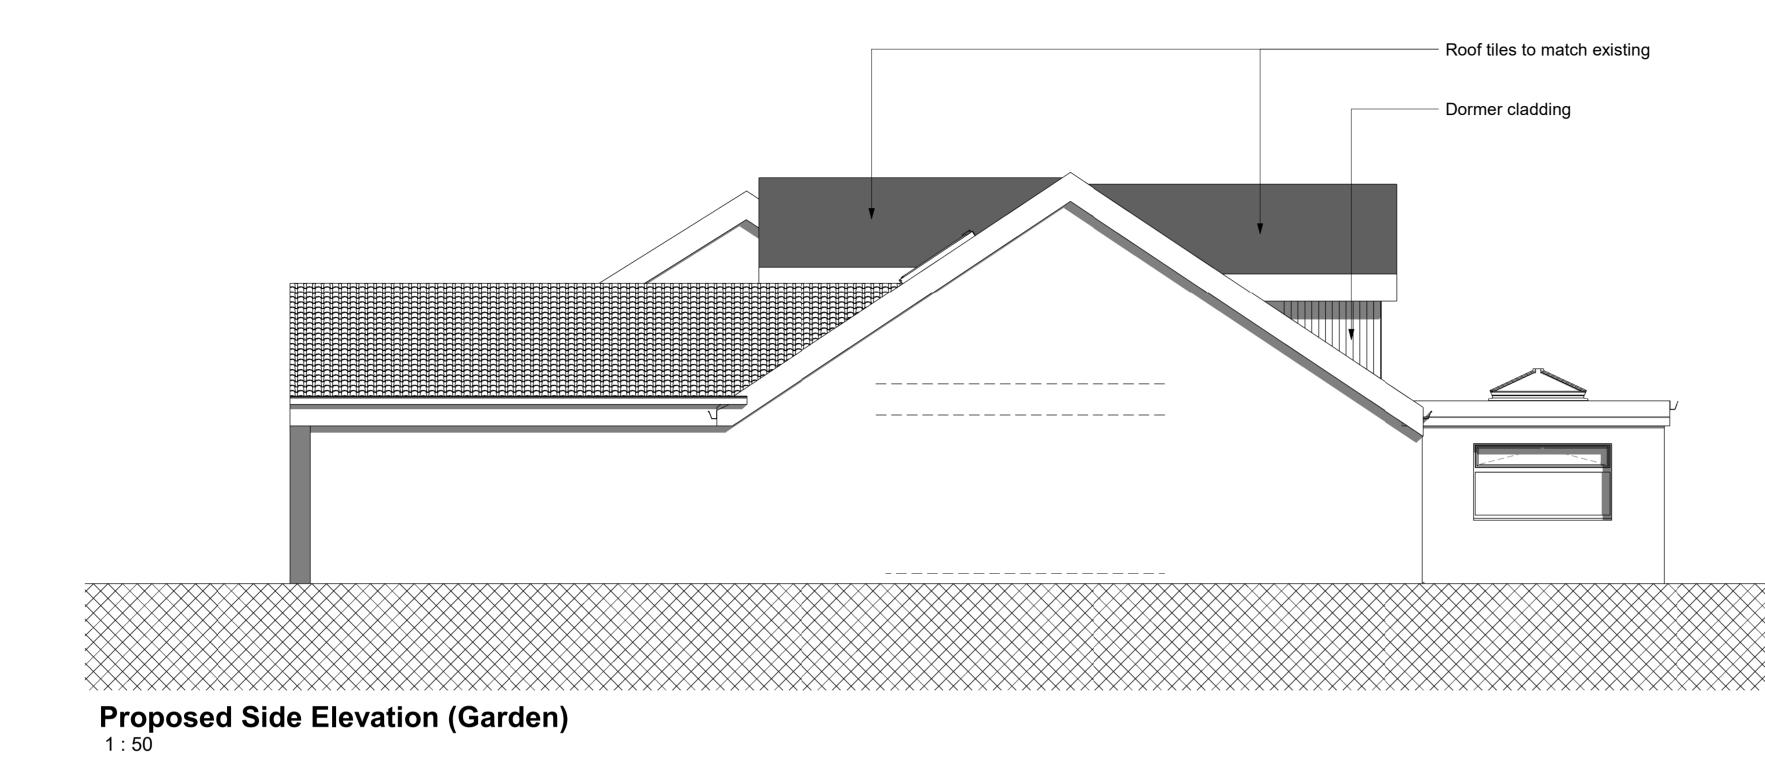

Proposed Side Elevation (Street Side) 1:50

Notes

Previous Revisions No. Description

Ву

Date