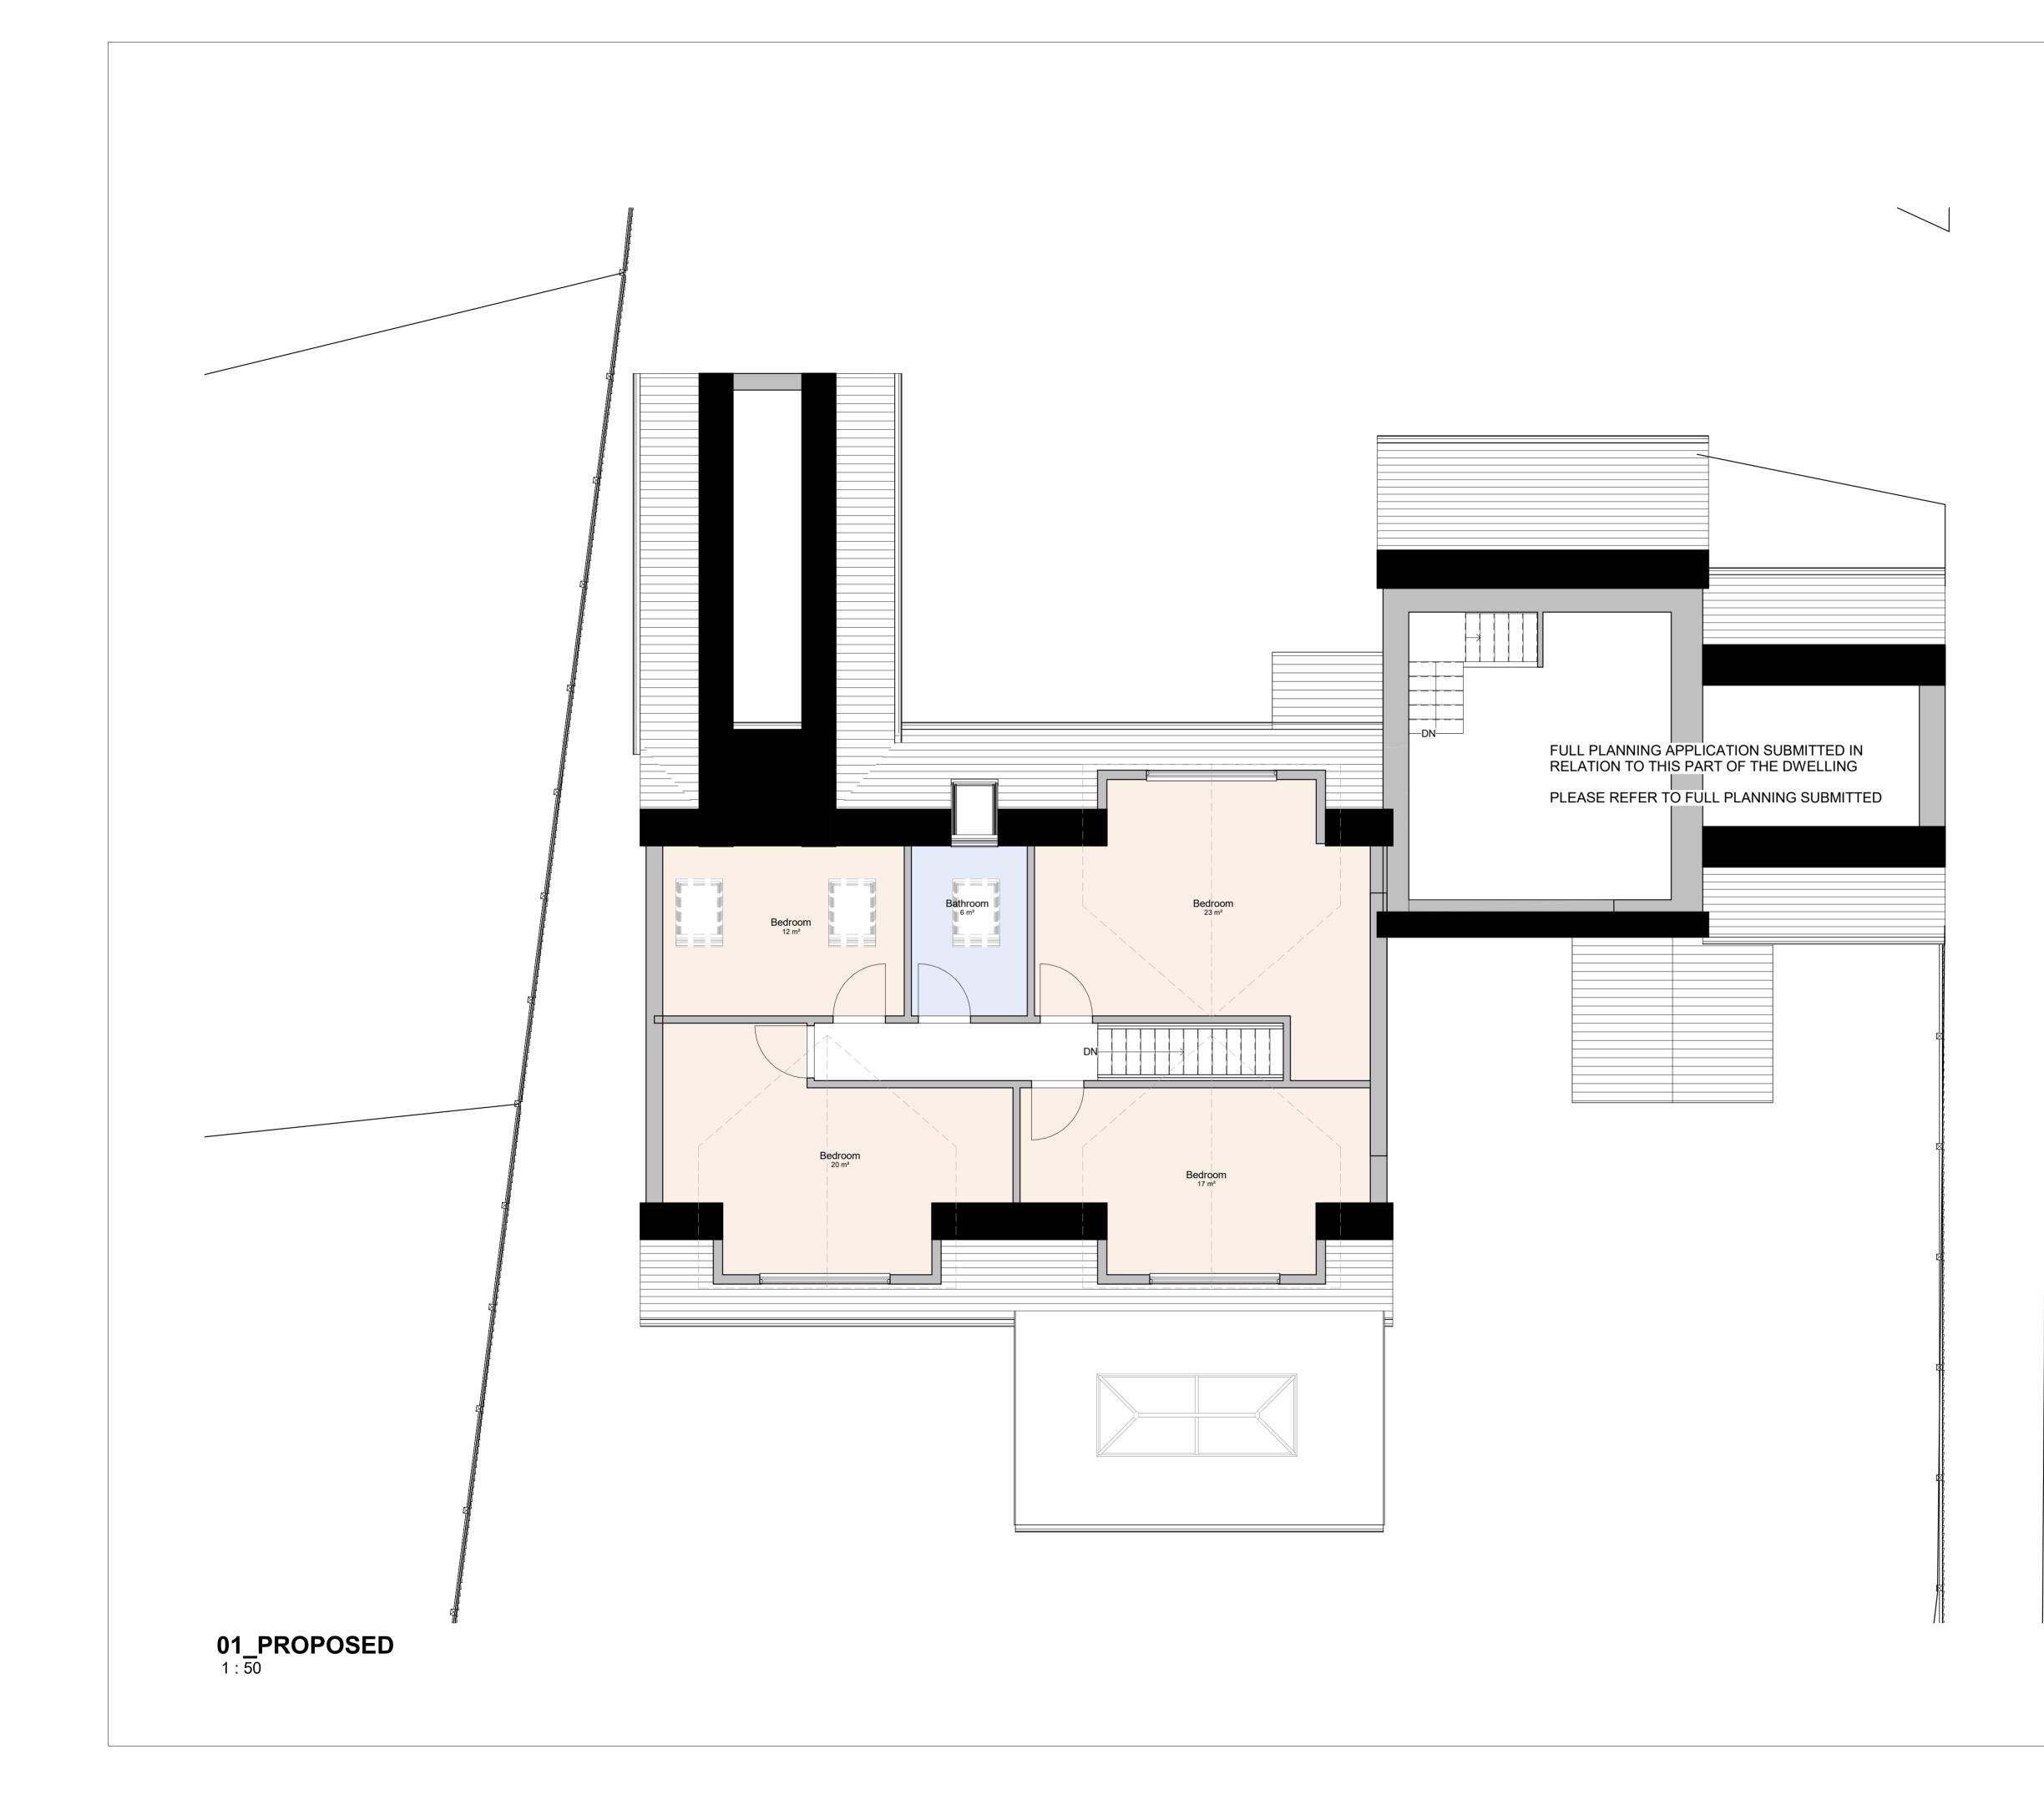

| Project     | Locking Gate Rise    |
|-------------|----------------------|
| Client      | Homeowner            |
| Title       | Proposed First Floor |
| Number      | P101                 |
| Scale       | 1 : 50 at A1         |
| Revision    | A                    |
| Description | Issued for Planning  |
| Status      | Planning             |
| Drawn       | Author               |
| Date        | 07.11.23             |