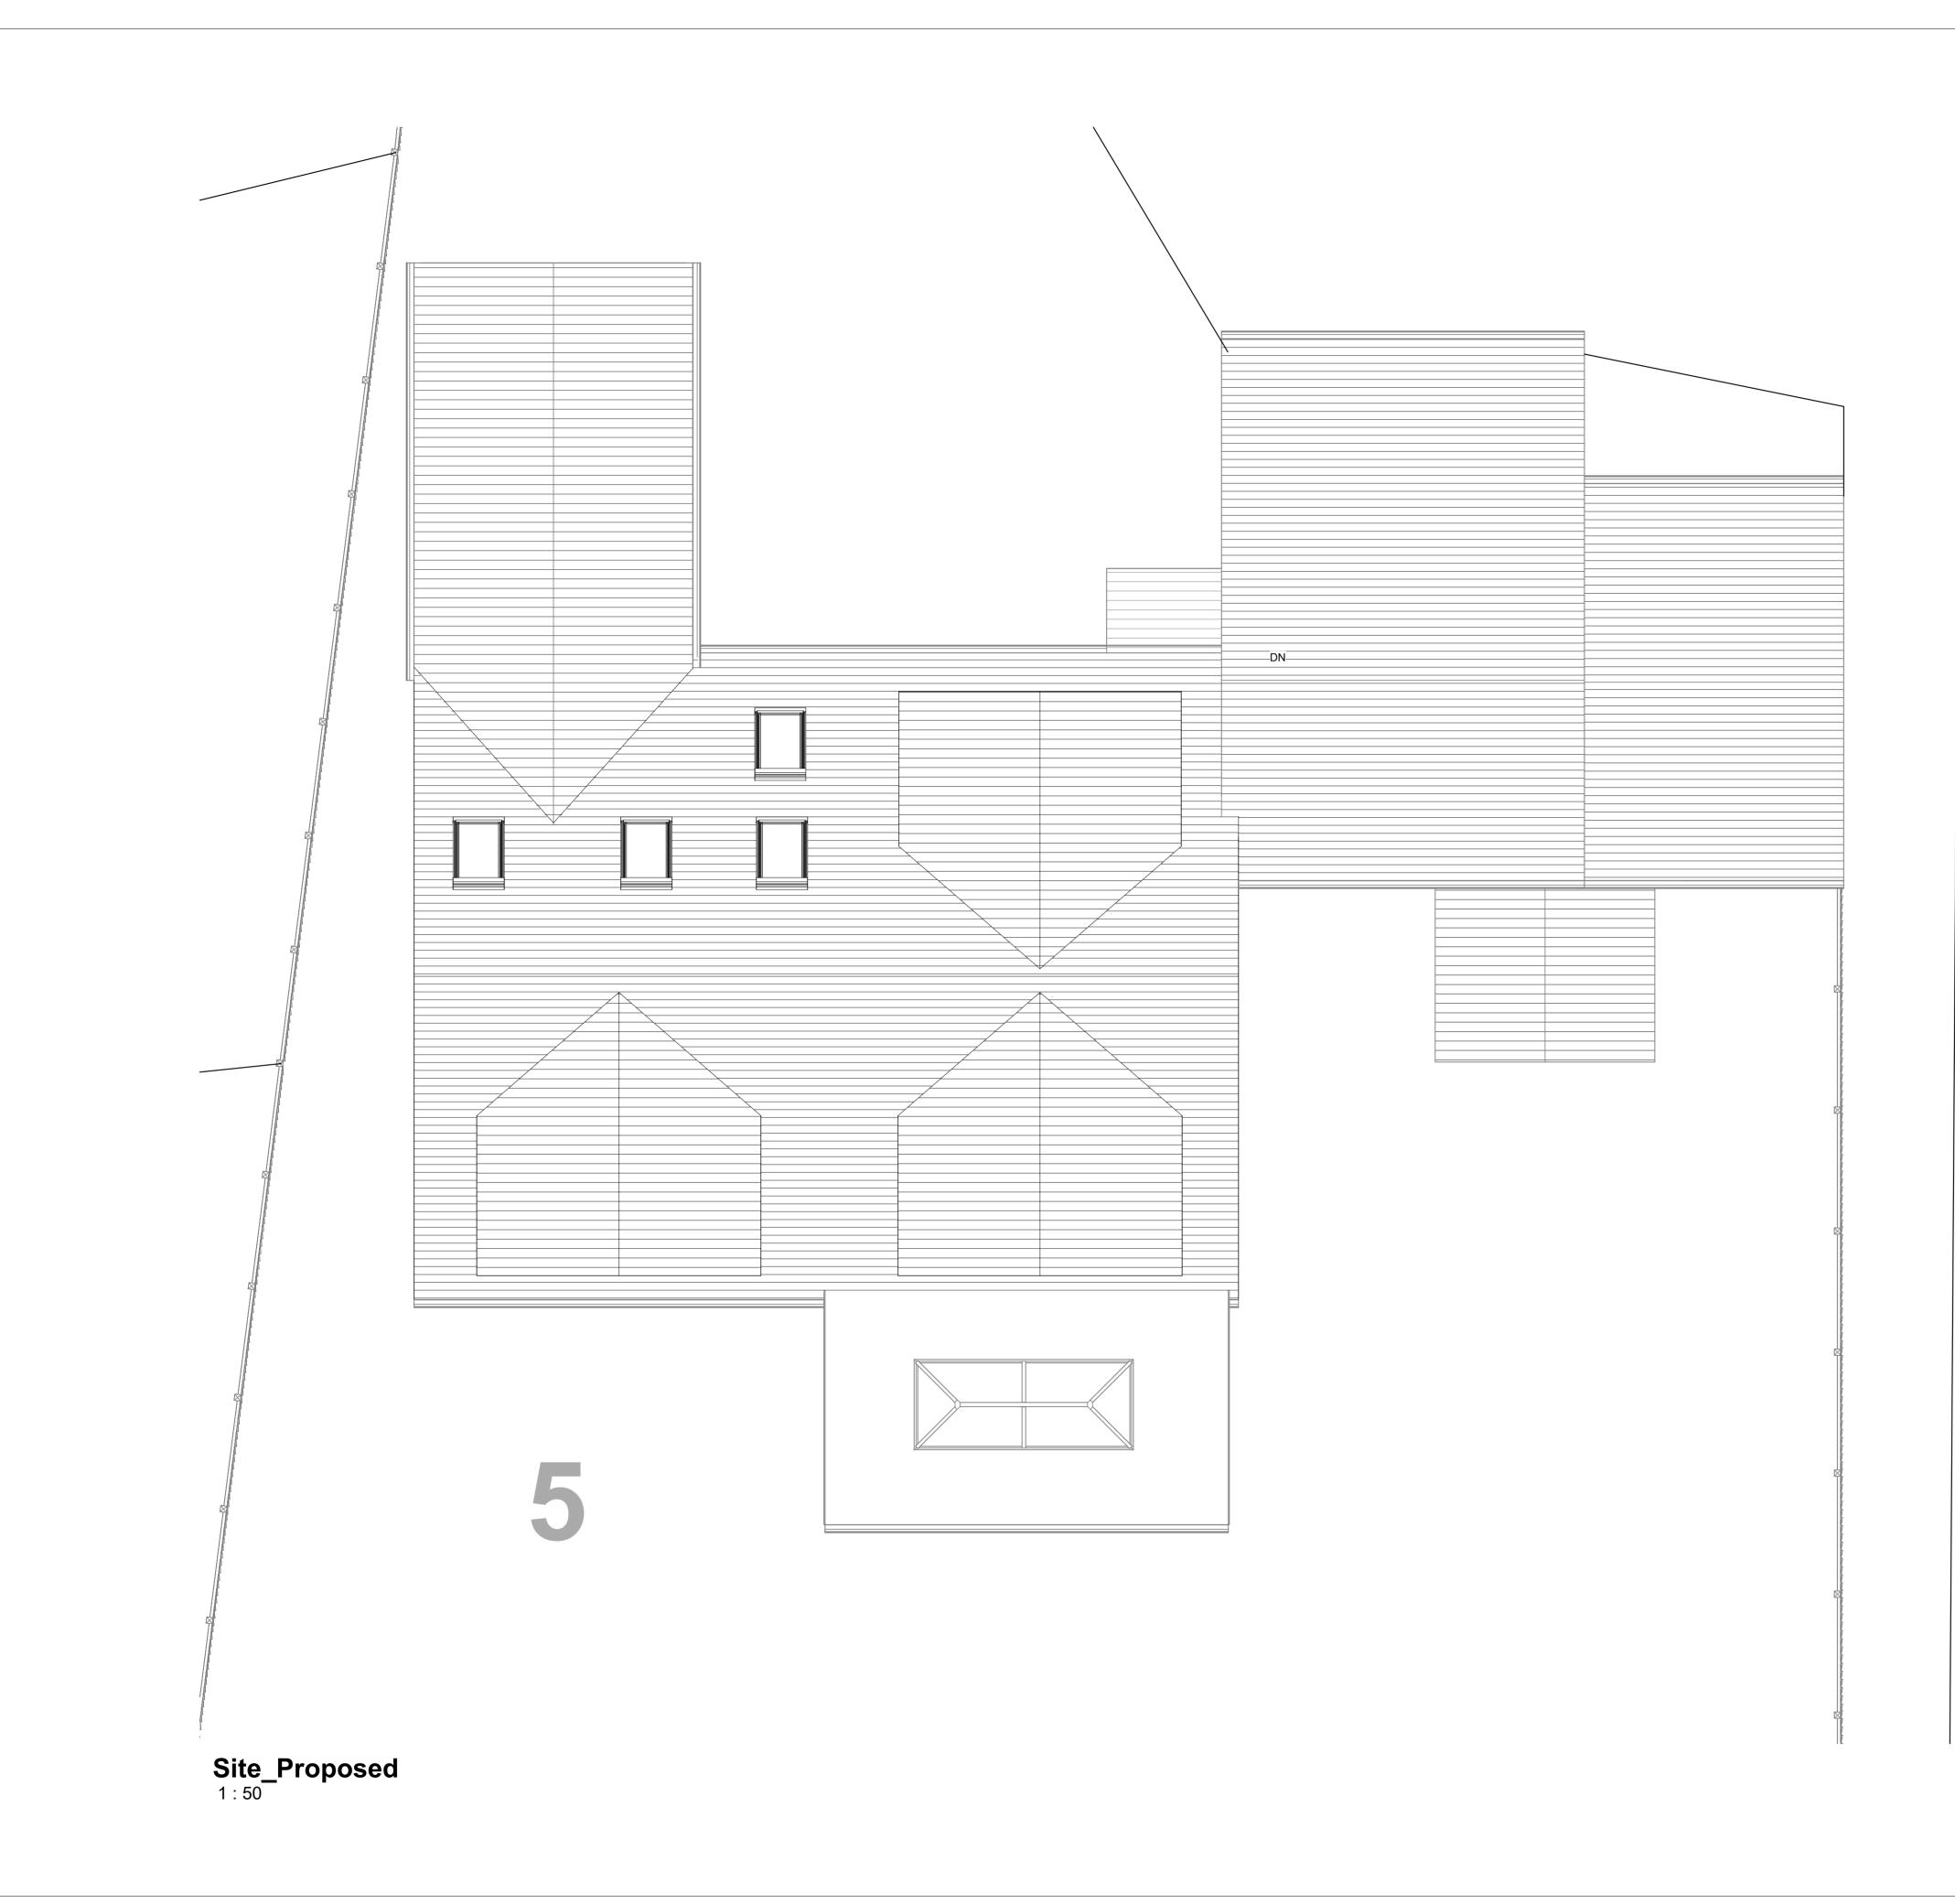

| Project     | Locking Gate Rise   |
|-------------|---------------------|
| Client      | Homeowner           |
| Title       | Proposed Roof Plan  |
| Number      | P102                |
| Scale       | 1 : 50 at A1        |
| Revision    | A                   |
| Description | Issued for Planning |
| Status      | Planning            |
| Drawn       | Author              |
| Date        | 07.11.23            |