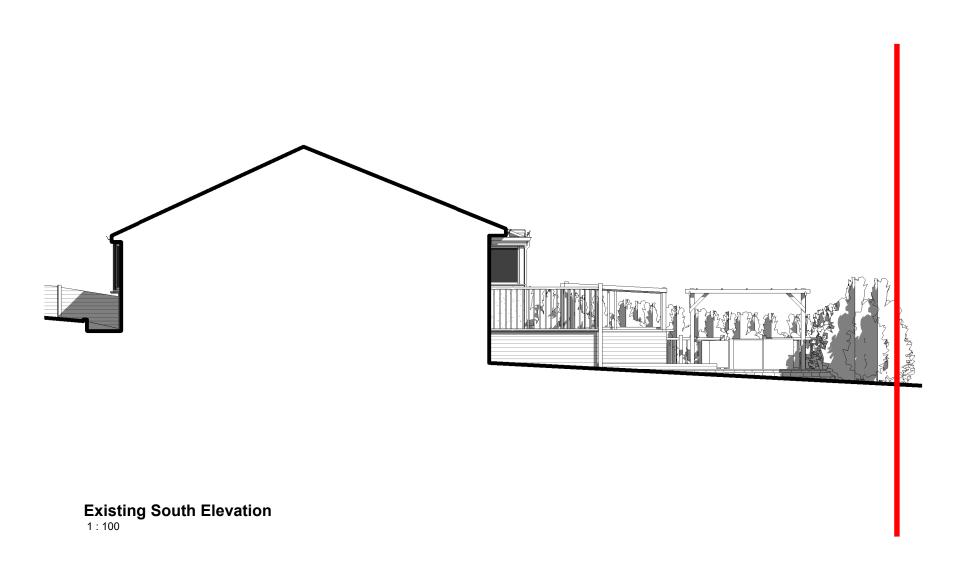

## **Existing West Elevation**

1:100

- 1. DO NOT SCALE FROM THIS DRAWING USE FIGURED DIMENSIONS ONLY  $\ensuremath{\mathsf{N}}$
- 2. ALL DIMENSIONS IN MILLIMETRES (UNLESS OTHERWISE NOTED) AND TO BE VERIFIED ON SITE
- 2. READ IN CONJUNCTION WIH ALL OTHER CONSULATANT / SPECIALISTS DRAWINGS. REPORT ANY DISCREPANCIES BEFORE AFFECTED WORK COMMENCES
- 3. ALL SETTING OUT DIMENSIONS TO BE CHECKED ON SITE BY CONTRACTOR PRIOR TO WORK COMMENCING
- 4. ALL WORKS TO BE CARRIED OUT IN ACCORDANCE WITH CURRENT BUILDING REGULATIONS , PLANNING REQUIREMENTS AND CODES OF PRACTICE. MATERIALS USED TO COMPLY WITH CURRENT BRITISH STANDARDS
- 5. THIS DRAWING REMAINS COPYRIGHT OF ROOST ARCHITECTS. COPY/DISTRIBUTE ONLY WITH CONSENT OF ROOST ARCHITECTS