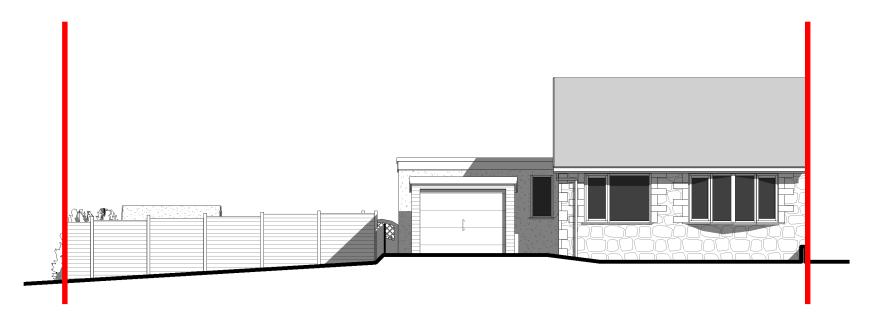

## **Existing West Elevation**

1:100

- 1. DO NOT SCALE FROM THIS DRAWING USE FIGURED DIMENSIONS ONLY  $\ensuremath{\mathsf{N}}$
- 2. ALL DIMENSIONS IN MILLIMETRES (UNLESS OTHERWISE NOTED) AND TO BE VERIFIED ON SITE
- 2. READ IN CONJUNCTION WIH ALL OTHER CONSULATANT / SPECIALISTS DRAWINGS. REPORT ANY DISCREPANCIES BEFORE AFFECTED WORK COMMENCES
- 3. ALL SETTING OUT DIMENSIONS TO BE CHECKED ON SITE BY CONTRACTOR PRIOR TO WORK COMMENCING
- 4. ALL WORKS TO BE CARRIED OUT IN ACCORDANCE WITH CURRENT BUILDING REGULATIONS , PLANNING REQUIREMENTS AND CODES OF PRACTICE. MATERIALS USED TO COMPLY WITH CURRENT BRITISH STANDARDS
- 5. THIS DRAWING REMAINS COPYRIGHT OF ROOST ARCHITECTS. COPY/DISTRIBUTE ONLY WITH CONSENT OF ROOST ARCHITECTS