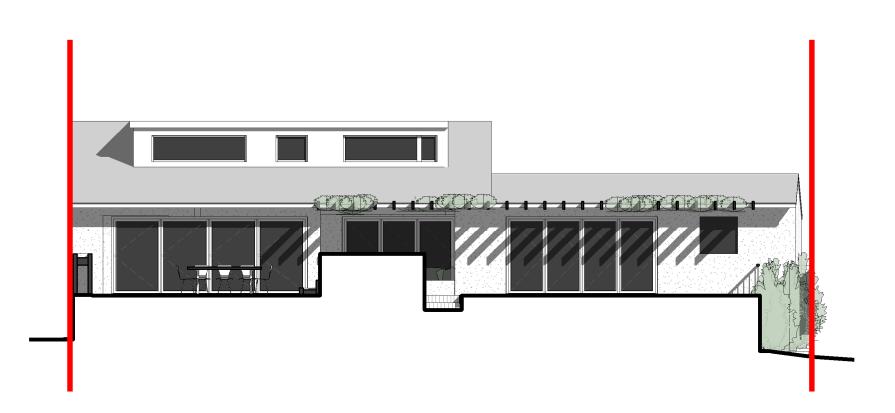

## **Proposed East Elevation**

1 . 100



## **Proposed East Elevation 2**

1:100

- 1. DO NOT SCALE FROM THIS DRAWING USE FIGURED DIMENSIONS ONLY
- 2. ALL DIMENSIONS IN MILLIMETRES (UNLESS OTHERWISE NOTED) AND TO BE VERIFIED ON SITE
- 2. READ IN CONJUNCTION WIH ALL OTHER CONSULATANT / SPECIALISTS DRAWINGS. REPORT ANY DISCREPANCIES BEFORE AFFECTED WORK COMMENCES
- 3. ALL SETTING OUT DIMENSIONS TO BE CHECKED ON SITE BY CONTRACTOR PRIOR TO WORK COMMENCING
- 4. ALL WORKS TO BE CARRIED OUT IN ACCORDANCE WITH CURRENT BUILDING REGULATIONS , PLANNING REQUIREMENTS AND CODES OF PRACTICE. MATERIALS USED TO COMPLY WITH CURRENT BRITISH STANDARDS
- 5. THIS DRAWING REMAINS COPYRIGHT OF ROOST ARCHITECTS. COPY/DISTRIBUTE ONLY WITH CONSENT OF ROOST ARCHITECTS

Rev. Date

FOR INFORMATION

roost architect