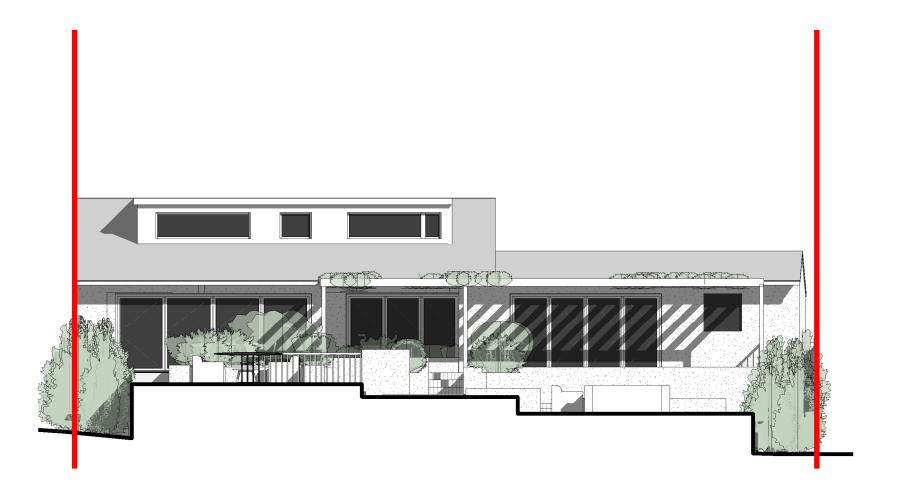

## **Proposed East Elevation 2**

1:100

- 1. DO NOT SCALE FROM THIS DRAWING USE FIGURED DIMENSIONS ONLY
- 2. ALL DIMENSIONS IN MILLIMETRES (UNLESS OTHERWISE NOTED) AND TO BE VERIFIED ON SITE
- 2. READ IN CONJUNCTION WIH ALL OTHER CONSULATANT / SPECIALISTS DRAWINGS. REPORT ANY DISCREPANCIES BEFORE AFFECTED WORK COMMENCES
- 3. ALL SETTING OUT DIMENSIONS TO BE CHECKED ON SITE BY CONTRACTOR PRIOR TO WORK COMMENCING
- 4. ALL WORKS TO BE CARRIED OUT IN ACCORDANCE WITH CURRENT BUILDING REGULATIONS , PLANNING REQUIREMENTS AND CODES OF PRACTICE. MATERIALS USED TO COMPLY WITH CURRENT BRITISH STANDARDS
- 5. THIS DRAWING REMAINS COPYRIGHT OF ROOST ARCHITECTS. COPY/DISTRIBUTE ONLY WITH CONSENT OF ROOST ARCHITECTS