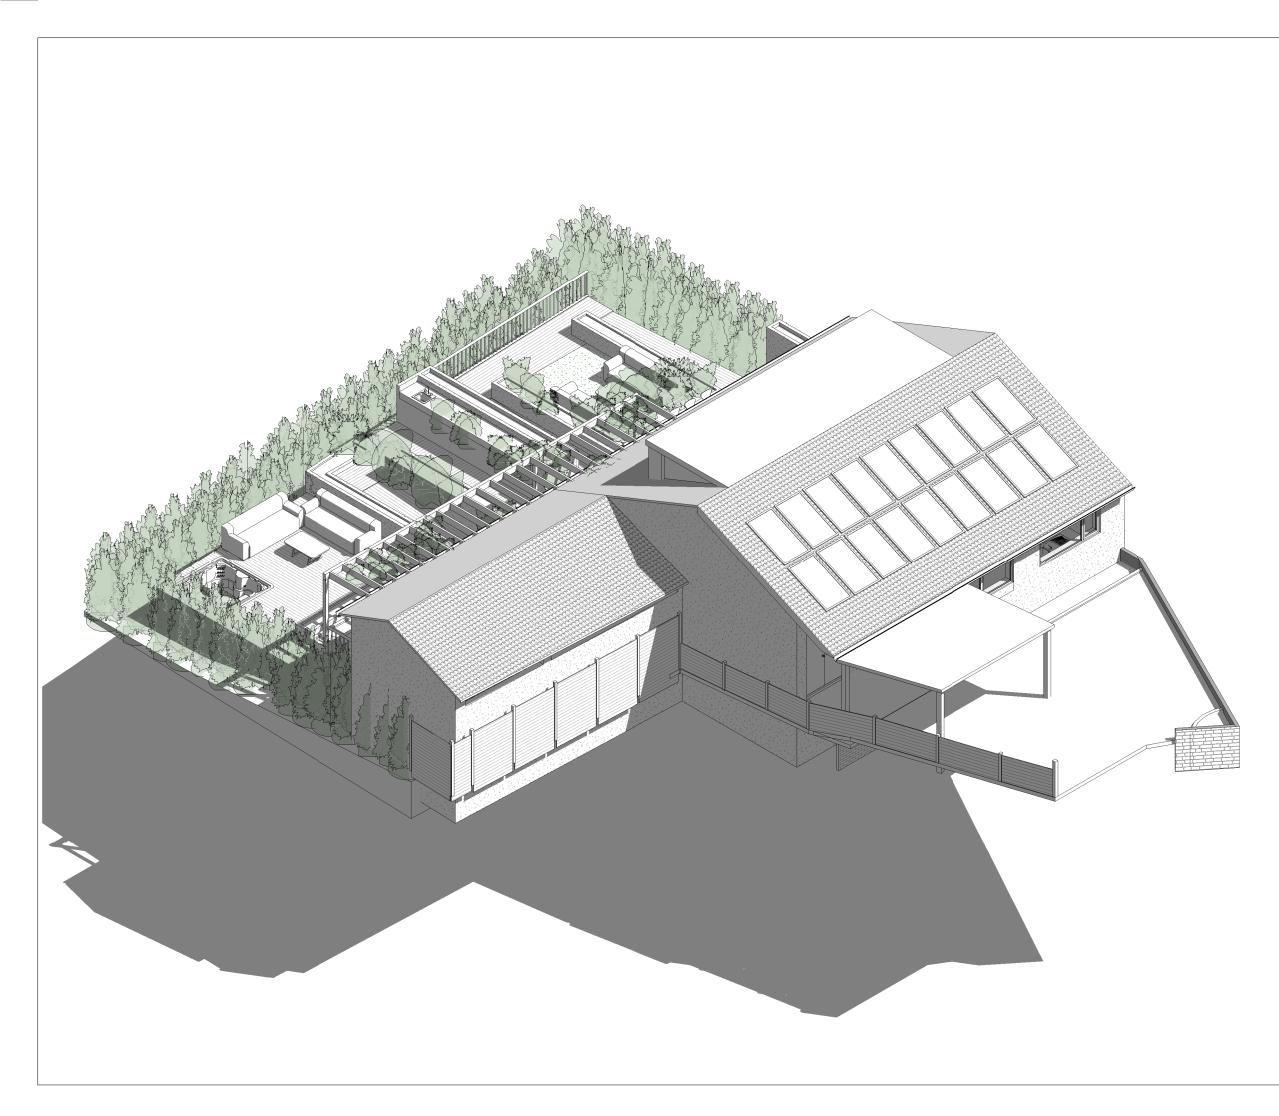

5. THIS DRAWING REMAINS COPYRIGHT OF ROOST ARCHITECTS. COPY/DISTRIBUTE ONLY WITH CONSENT OF ROOST ARCHITECTS

| Rev.                             |               | Date                                                                                                       |               |
|----------------------------------|---------------|------------------------------------------------------------------------------------------------------------|---------------|
|                                  |               |                                                                                                            |               |
| <b>roos</b><br>architects.co     | t             | Roost Architects<br>8 Lister Street<br>Ilkley<br>LS29 9ET<br>Tel: 0784 330 2678<br>www.roostarchitects.com |               |
| Project Title<br>7 Horsham Court |               |                                                                                                            |               |
| Drawing Title<br>Propose         | d 3D Vie      | ew_N                                                                                                       | lorth West    |
| Scale                            | Original Size |                                                                                                            | Date 17/11/23 |
| Drawing Number                   | 23 - 06       | 60 -                                                                                                       | 110C          |