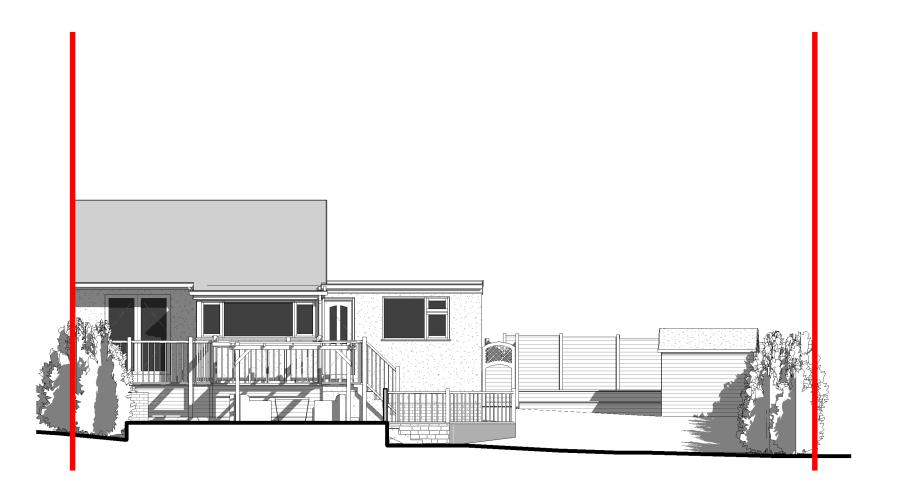

## **Existing East Elevation**

**Existing East Elevation 2** 

1:100

- 1. DO NOT SCALE FROM THIS DRAWING USE FIGURED DIMENSIONS ONLY  $\ensuremath{\mathsf{N}}$
- 2. ALL DIMENSIONS IN MILLIMETRES (UNLESS OTHERWISE NOTED) AND TO BE VERIFIED ON SITE
- 2. READ IN CONJUNCTION WIH ALL OTHER CONSULATANT / SPECIALISTS DRAWINGS. REPORT ANY DISCREPANCIES BEFORE AFFECTED WORK COMMENCES
- 3. ALL SETTING OUT DIMENSIONS TO BE CHECKED ON SITE BY CONTRACTOR PRIOR TO WORK COMMENCING
- 4. ALL WORKS TO BE CARRIED OUT IN ACCORDANCE WITH CURRENT BUILDING REGULATIONS , PLANNING REQUIREMENTS AND CODES OF PRACTICE. MATERIALS USED TO COMPLY WITH CURRENT BRITISH STANDARDS
- 5. THIS DRAWING REMAINS COPYRIGHT OF ROOST ARCHITECTS. COPY/DISTRIBUTE ONLY WITH CONSENT OF ROOST ARCHITECTS

## **EXISTING**

roost architects.com Roost Architects 8 Lister Street llkley LS29 9ET

Tel: 0784 330 2678 www.roostarchitects.com

7 Horsham Court

**Existing Elevations** 

14/08/23 А3 1:100 10 m

2023 - 060 - 004