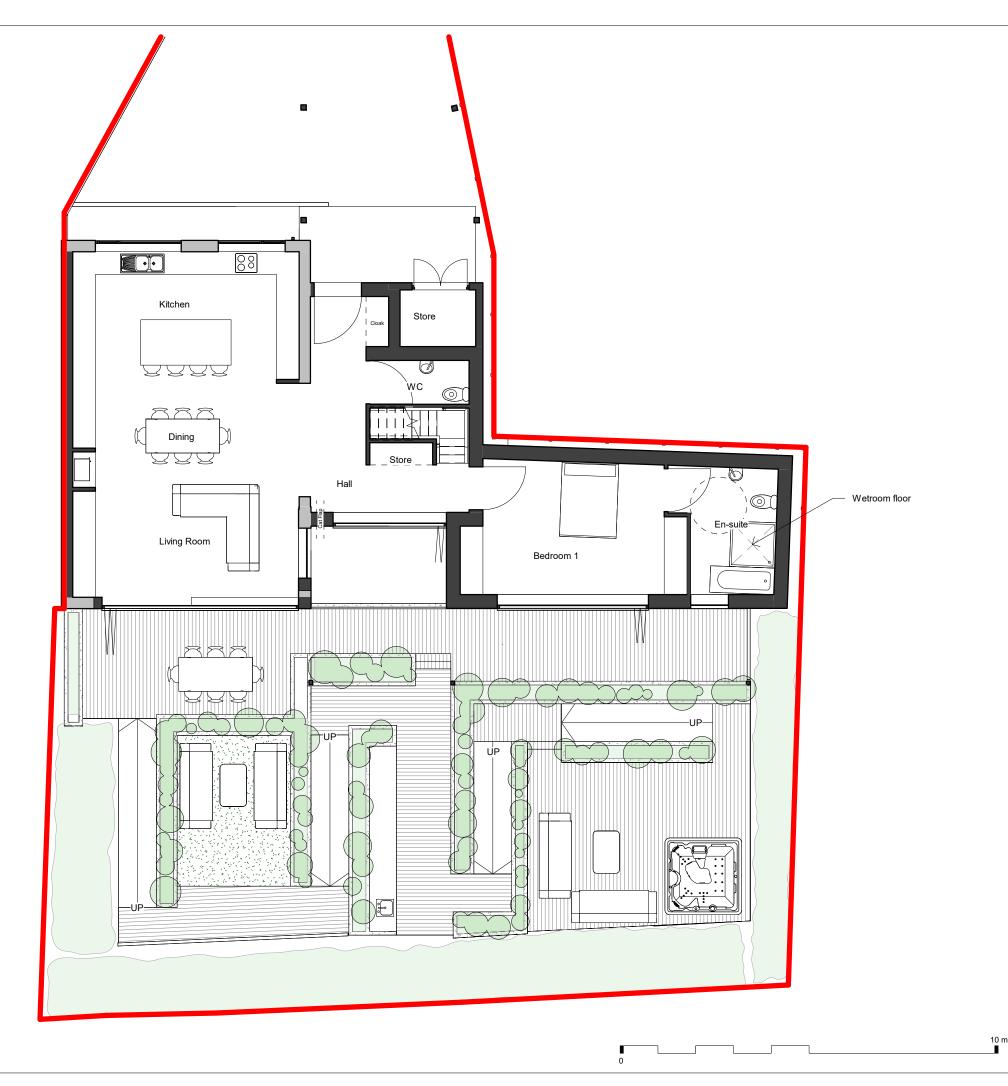

5. THIS DRAWING REMAINS COPYRIGHT OF ROOST ARCHITECTS. COPY/DISTRIBUTE ONLY WITH CONSENT OF ROOST ARCHITECTS

Drawing Suitability

FOR INFORMATION

roost architects.com Roost Architects 8 Lister Street Ilkley LS29 9ET

Tel: 0784 330 2678 www.roostarchitects.com

Project T

7 Horsham Court

Drawing Title

Proposed Ground Floor

Danisla - Marshar

2023 - 060 - 102C