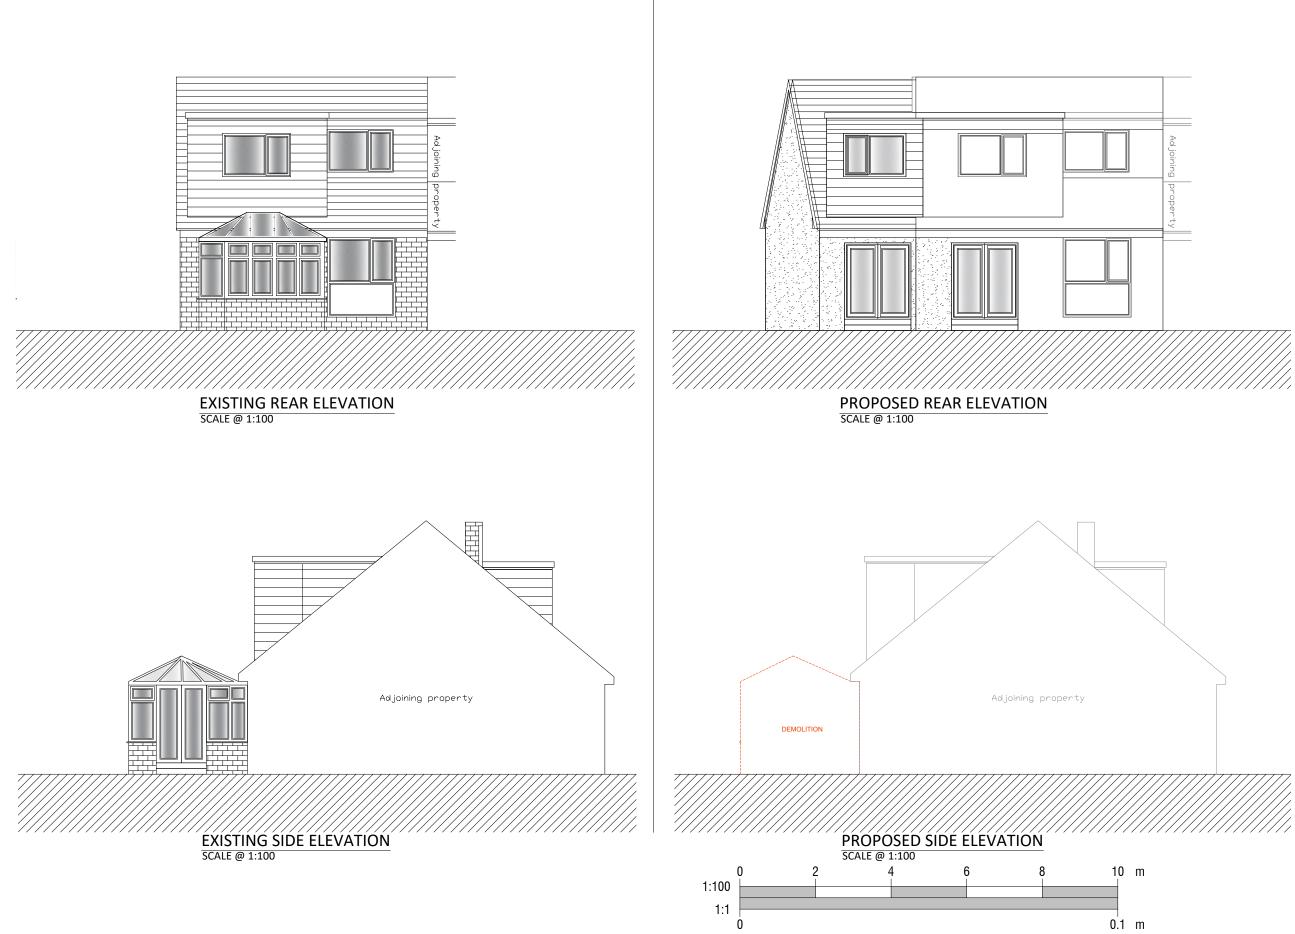

## Hillary

Project Title:

Planning Drawing

Existing and Proposed Elevations 2 of 2

| File Number:23003 |                |  |
|-------------------|----------------|--|
| Drawn By: ID      |                |  |
| Checked By: JHS   |                |  |
| Scale@A3: 1:100   | Date: 06/07/23 |  |
| Dwg No: 23003-006 | Rev: A         |  |