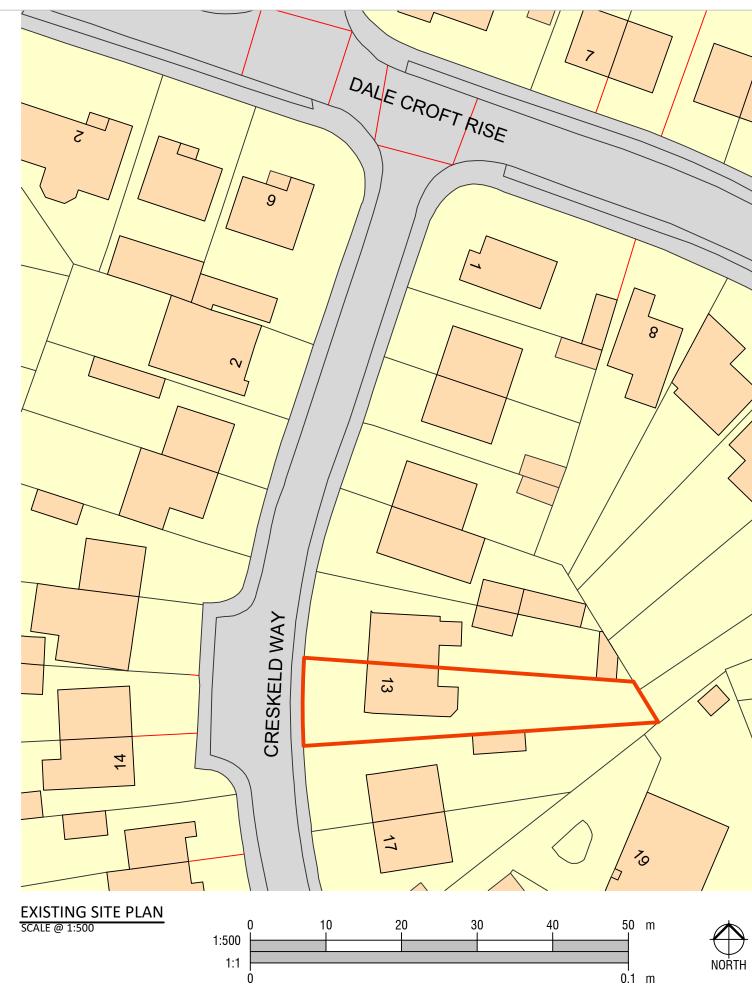

ATELIER DESIGNS, 62 Wellington Road, Bradford. W. Yorkshire BD2 3AH Telephone: 07533463373 Email: Jonathan@atelierdesigns.co.uk

Notes:

|           | -<br>Rev                                         | Date    | Revision notes |                                                     | By               | Check |
|-----------|--------------------------------------------------|---------|----------------|-----------------------------------------------------|------------------|-------|
|           | DO NOT USE FOR CONSTRUCTION                      |         |                |                                                     |                  |       |
|           | <i>Client</i><br>David                           | and Ge  | emma Hillary   | Drawing Title<br>Existing Location and<br>Site PLan |                  |       |
|           | Project Title<br>Double Storey Side<br>Extension |         |                | Drawn<br>JHS                                        | Date<br>17/07/23 |       |
|           | Exten                                            | sion    |                | Checked                                             | Date             |       |
|           | Scale                                            | AS SI   | HOWN           |                                                     |                  |       |
| <b>A3</b> | DWG N                                            | o. 2300 | )3-A-001       |                                                     | Revision         | -     |