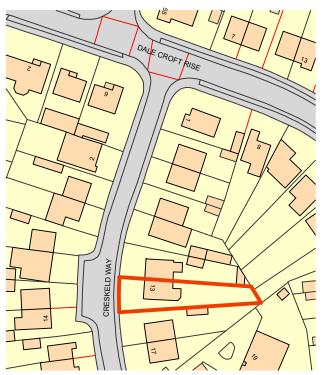

Ordnance Survey, (c) Crown Copyright 2023. All rights reserved. Licence number 100022432

| /            |
|--------------|
|              |
|              |
| 13           |
|              |
|              |
|              |
|              |
|              |
|              |
|              |
|              |
| $\langle$    |
|              |
|              |
|              |
|              |
|              |
|              |
|              |
|              |
| -            |
|              |
| 7            |
|              |
| $\checkmark$ |