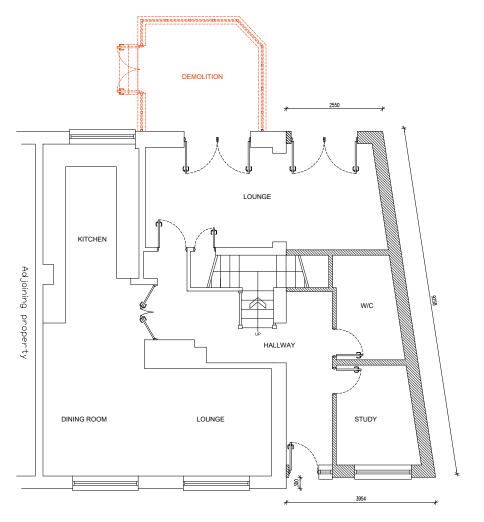

EXISTING GROUND FLOOR LAYOUT SCALE @ 1:100

PROPOSED GROUND FLOOR LAYOUT SCALE @ 1:100

Responsibility is not accepted for errors made by others in scaling from this drawing. All construction information must be taken from figured dimensions only. Do not scale from this drawing for construction or acquisition purposes. All dimensions and levels must be checked on site and any discrepancies between drawings and specification must be reported to ATELIER DESIGNS.

This drawing is purely for discussion purposes only. It is not to be taken as a proposal for construction detailing, and instead it is primarily intended to convey the overall spatial layout of the building or parts of it. Please refer to the developed production information drawings for detail, construction and measurement