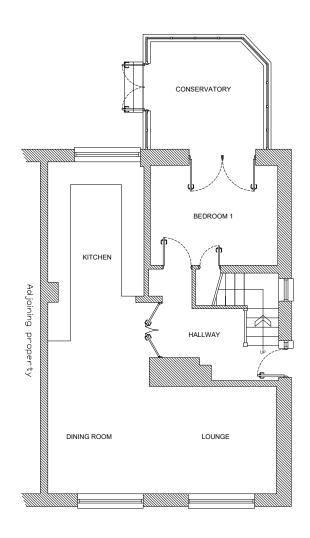

EXISTING GROUND FLOOR LAYOUT SCALE @ 1:100

PROPOSED GROUND FLOOR LAYOUT SCALE @ 1:100

Responsibility is not accepted for errors made by others in scaling from this drawing. All construction information must be taken from figured dimensions only. Do not scale from this drawing for construction or acquisition purposes. All dimensions and levels must be checked on site and any discrepancies between drawings and specification must be reported to ATELIER DESIGNS.

This drawing is purely for discussion purposes only. It is not to be taken as a proposal for construction detailing, and instead it is primarily intended to convey the overall spatial layout of the building or parts of it. Please refer to the developed production information drawings for detail, construction and measurement