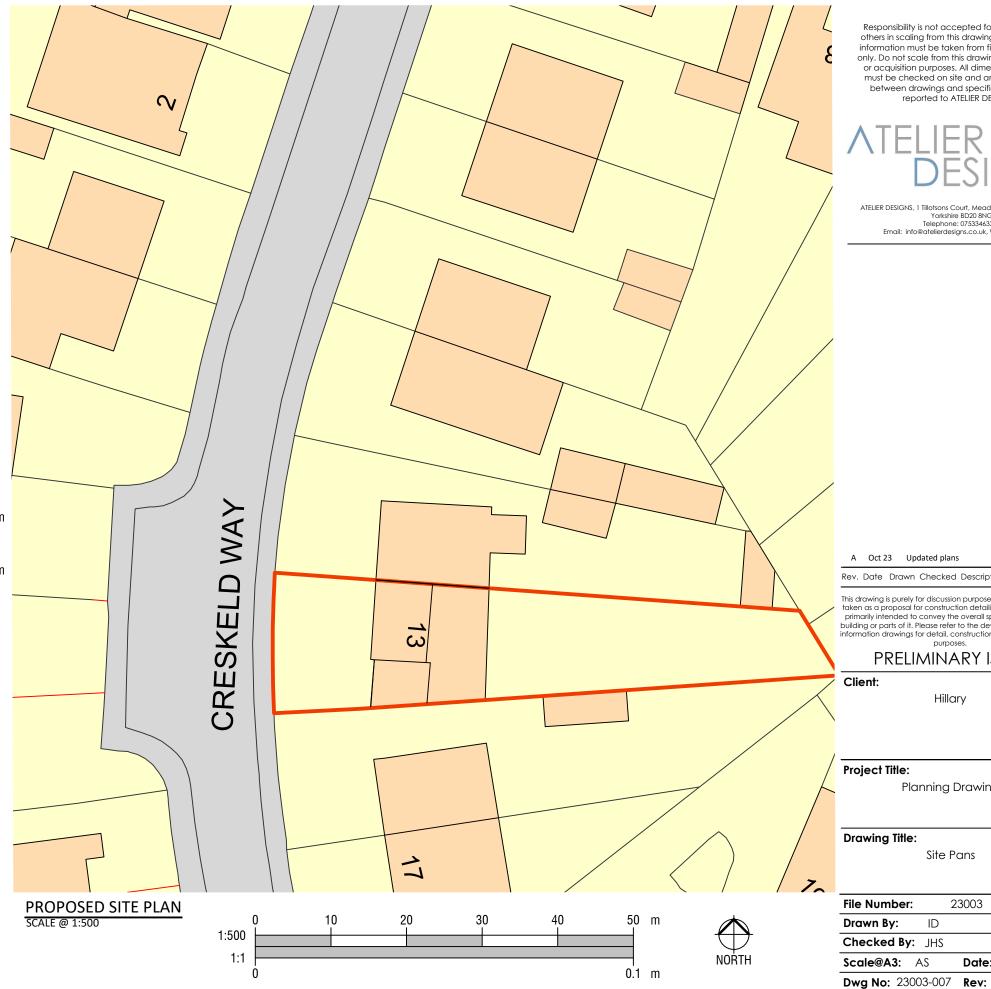

This drawing is purely for discussion purposes only. It is not to be taken as a proposal for construction detailing, and instead it is primarily intended to convey the overall spatial layout of the building or parts of it. Please refer to the developed production information drawings for detail, construction and measurement

## PRELIMINARY ISSUE

Client:

Hillary

Project Title:

Planning Drawing

**Drawing Title:** 

Site Pans

| File Number: |     | 23003                 |
|--------------|-----|-----------------------|
| Drawn By:    | ID  |                       |
| Checked By:  | JHS |                       |
| Scale@A3:    | 4S  | <b>Date:</b> 06/07/23 |