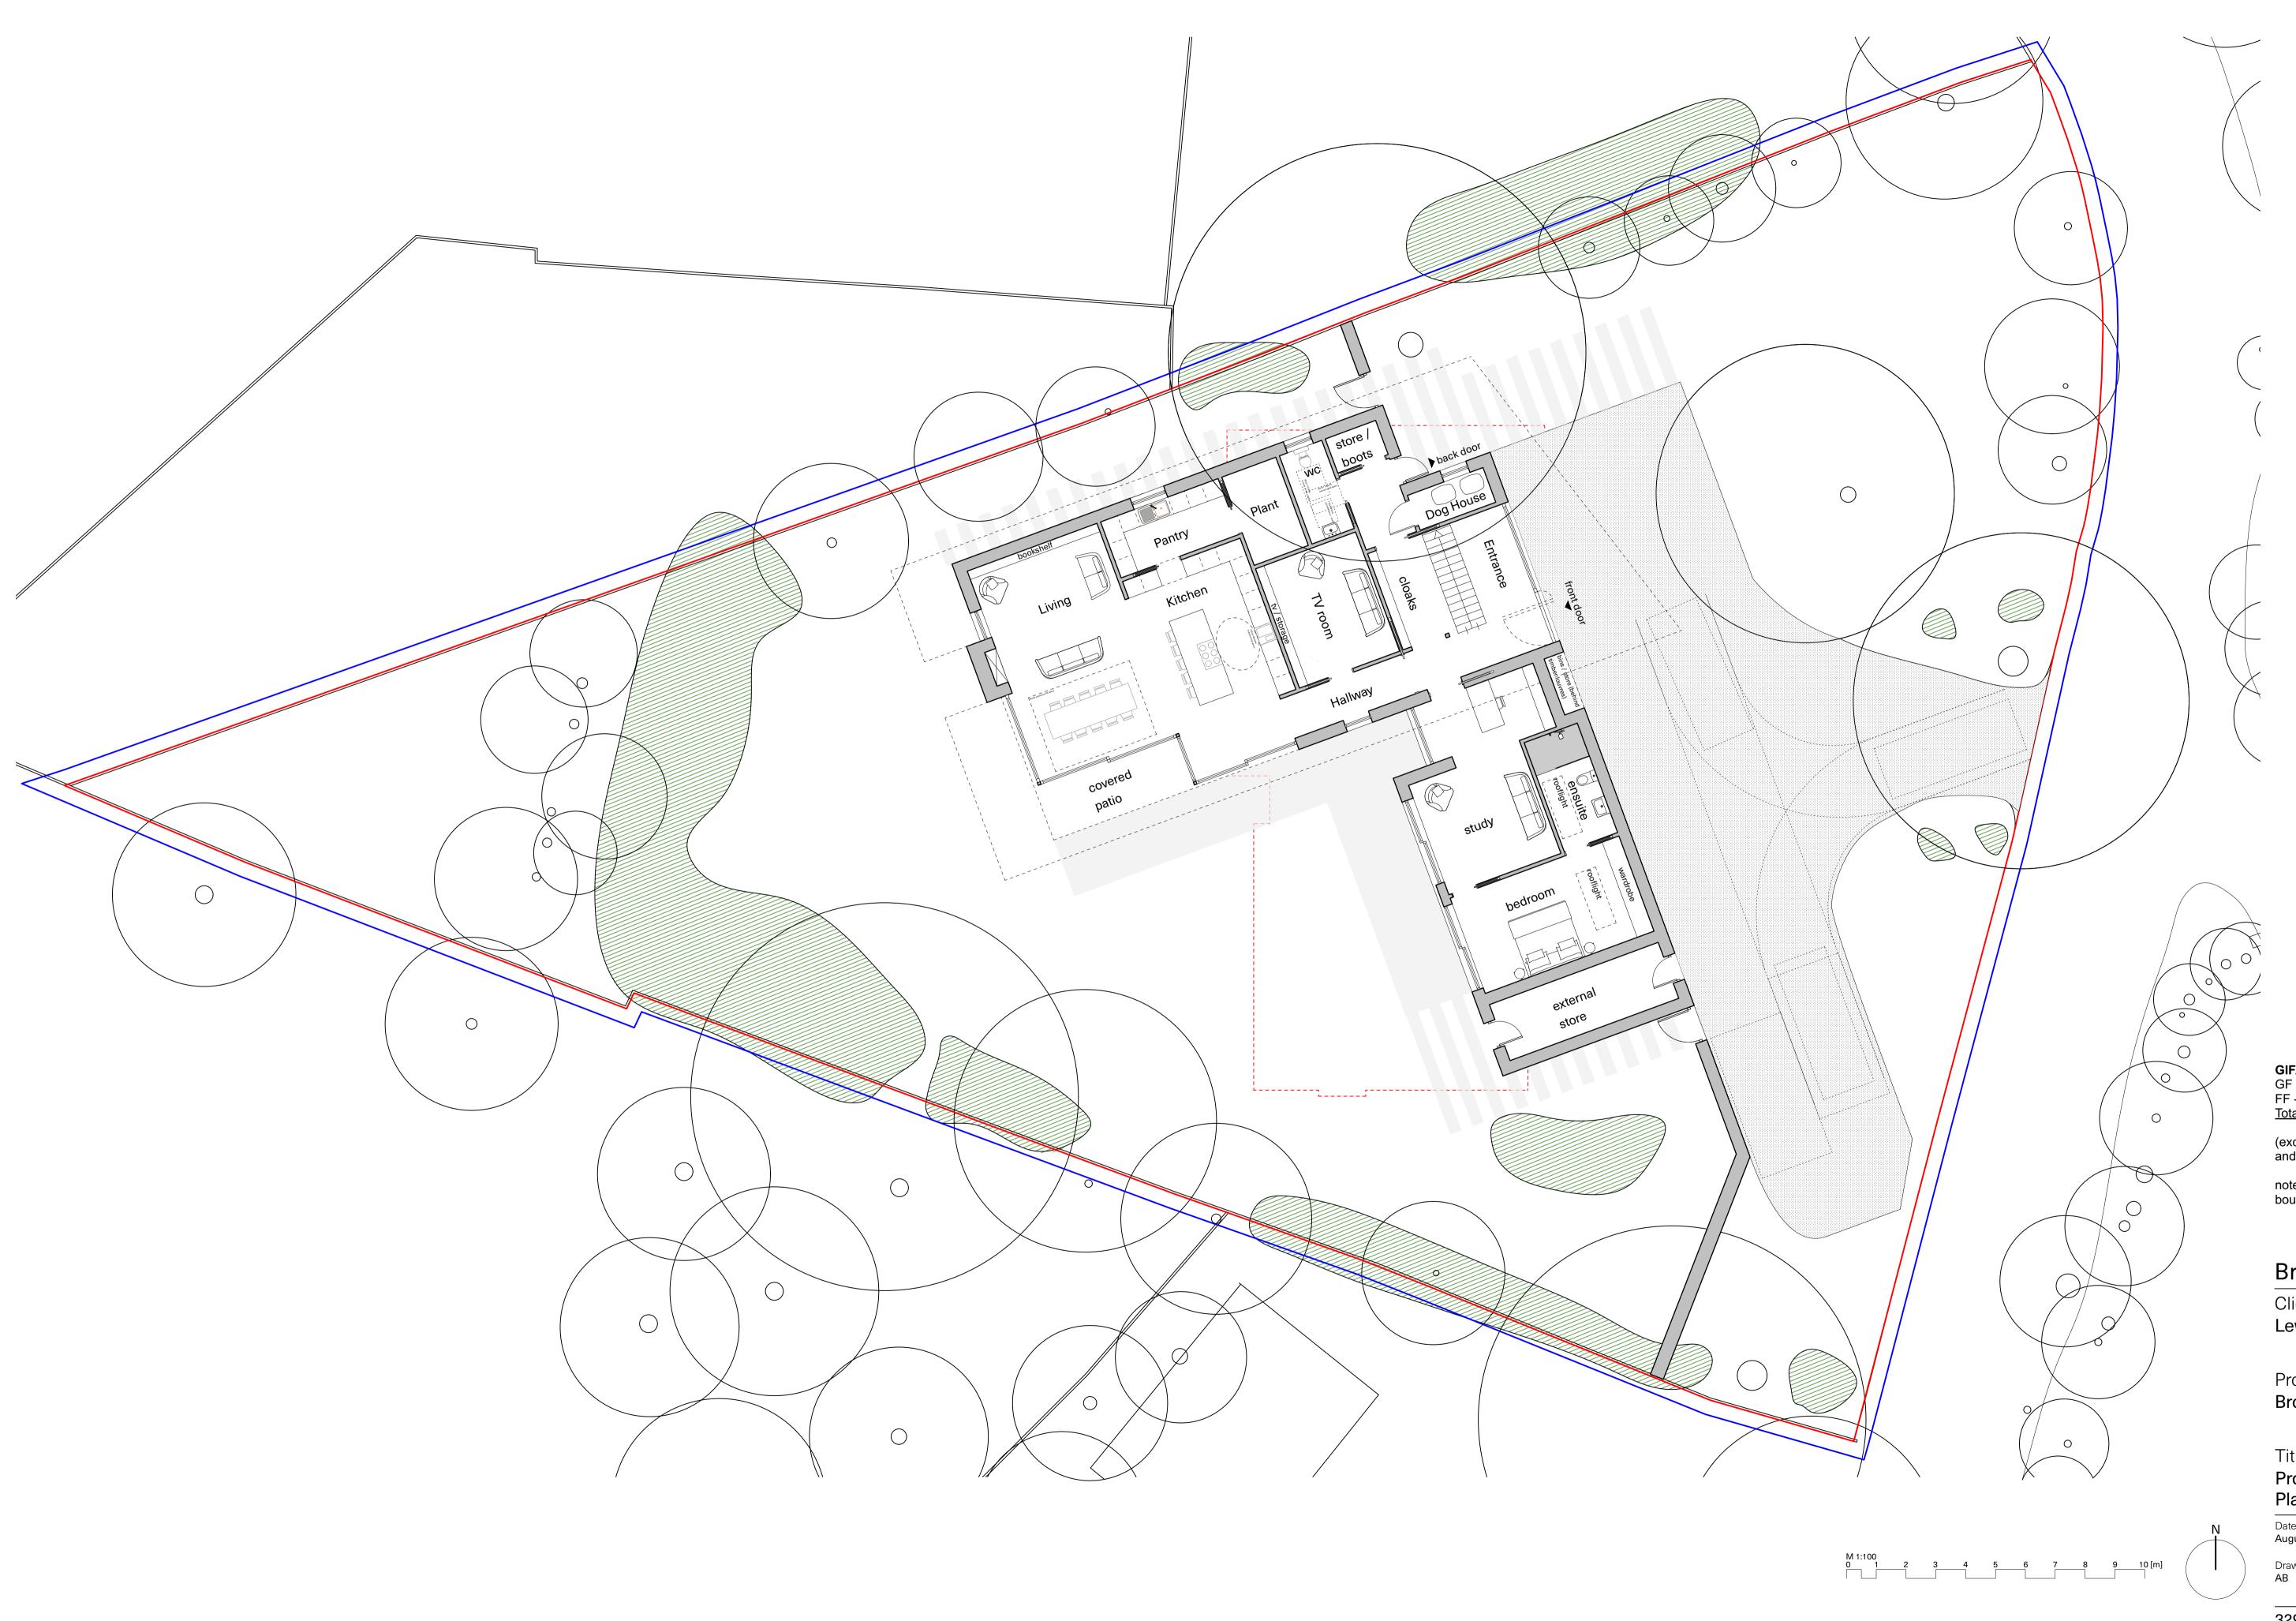

Do not scale drawing. Note dimensions only. If in doubt please seek clarification. Revisions & Notes:

**GIFA**: GF - 197.5m<sup>2</sup> FF - 127.3m<sup>2</sup> <u>Total - 324.8m<sup>2</sup></u>

(excluding external store, terraces, and voids)

note: Planning and ownership boundaries separated for clarity

| Brown | & | Brown |
|-------|---|-------|
|       |   |       |

Client Lewis & Kat Black

Project **Broom Road** 

Title Proposed Ground Floor Plan

Date August 2023 Scale 1:100@A1 Drawn Checked Status AB KB Planning

## 329\_p 101

Ab 01339 352800 / Inv 01463 630640 info@brownandbrown.studio © Brown&Brown Architects