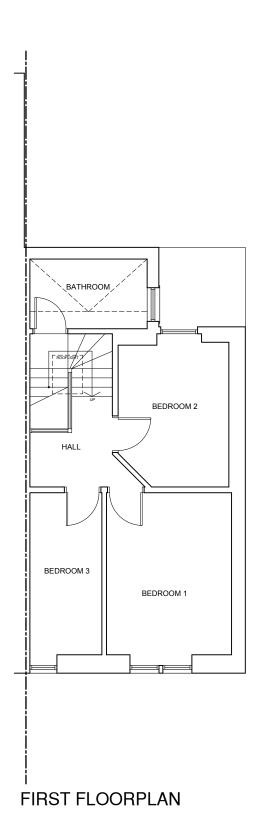

Amendment

Preliminary

PROPOSED ALTERATIONS TO 14 PARK ROAD, GIFFNOCK FOR MISS CONNER

Drawing FLOORPLANS AS EXISTING

| Project No. | Drawing No. APL004 | Revision 01 |
|-------------|--------------------|-------------|
| Scale at A3 | Drawn By           |             |
| 1:100       | DMacd              |             |