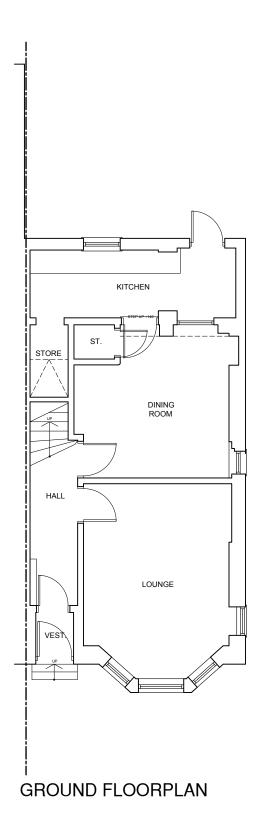

Amendment

Preliminary

PROPOSED ALTERATIONS TO 14 PARK ROAD, GIFFNOCK FOR MISS CONNER

Drawing FLOORPLANS AS EXISTING

| Project No. | Drawing No. APL004 | Revision 01 |
|-------------|--------------------|-------------|
| Scale at A3 | Drawn By           |             |
| 1:100       | DMacd              |             |