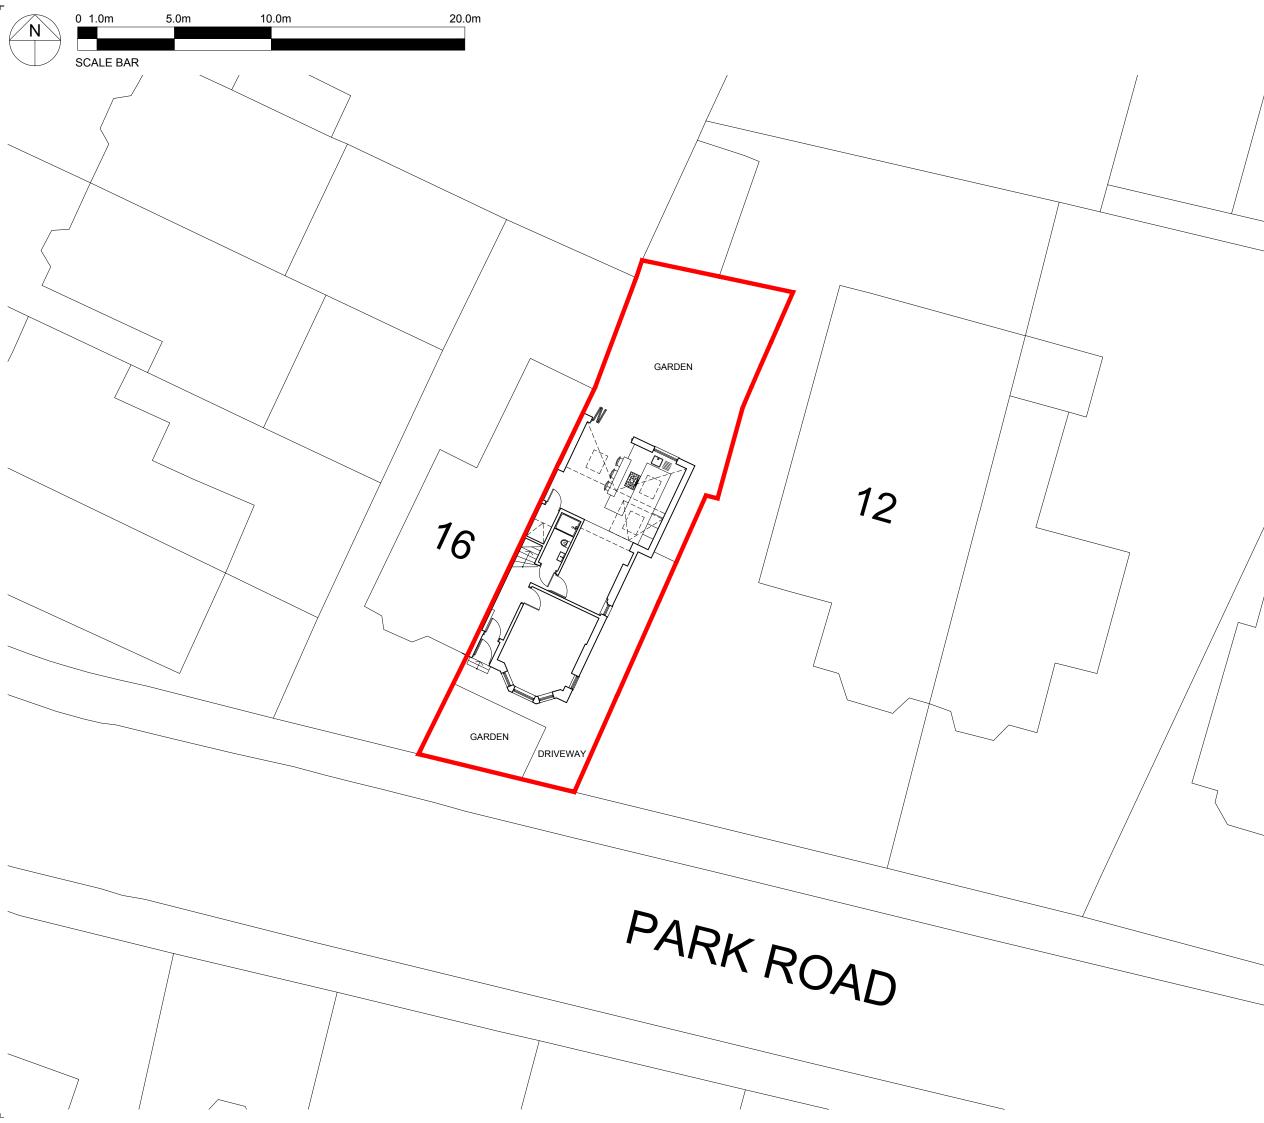

## Projec PROPOSED ALTERATIONS TO 14 PARK ROAD, GIFFNOCK FOR MISS CONNOR

## Drawing SITE PLAN AS PROPOSED

Drawing No. APL003 Revision 01 Project No. Scale at A3 1:200 Drawn By DMacd

md<sup>a</sup> macdonald architecture www.md-a.co.uk | 0141 632 5420