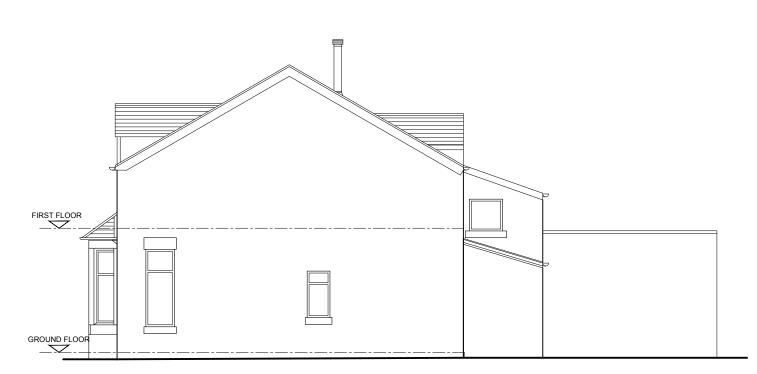

REAR (NORTH) ELEVATION

10.0m

SCALE BAR

1.0m

0

5.0m

The use of this data by the recipient acts as an agreement of the following statements. Do not use this data if you do not agree with any of the following

All drawings are based upon site information supplied by third parties and as such their accuracy cannot be guaranteed. All features are approximate and subject to clarification by a detailed topographical survey, statutory service enquiries and confirmation of the legal boundaries.