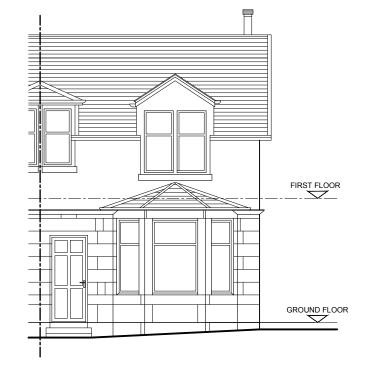

REAR (NORTH) ELEVATION

10.0m

SCALE BAR

1.0m

0

5.0m

The use of this data by the recipient acts as an agreement of the following statements. Do not use this data if you do not agree with any of the following

All drawings are based upon site information supplied by third parties and as such their accuracy cannot be guaranteed. All features are approximate and subject to clarification by a detailed topographical survey, statutory service enquiries and confirmation of the legal boundaries.