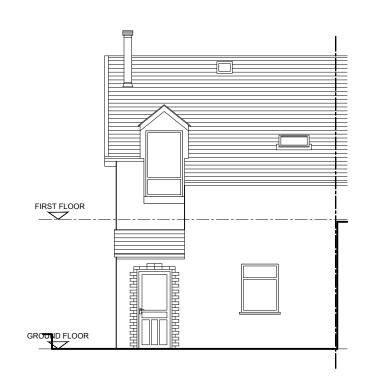

REAR (NORTH) ELEVATION

10.0m

SCALE BAR

1.0m

0

5.0m

The use of this data by the recipient acts as an agreement of the following statements. Do not use this data if you do not agree with any of the following

All drawings are based upon site information supplied by third parties and as such their accuracy cannot be guaranteed. All features are approximate and subject to clarification by a detailed topographical survey, statutory service enquiries and confirmation of the legal boundaries.