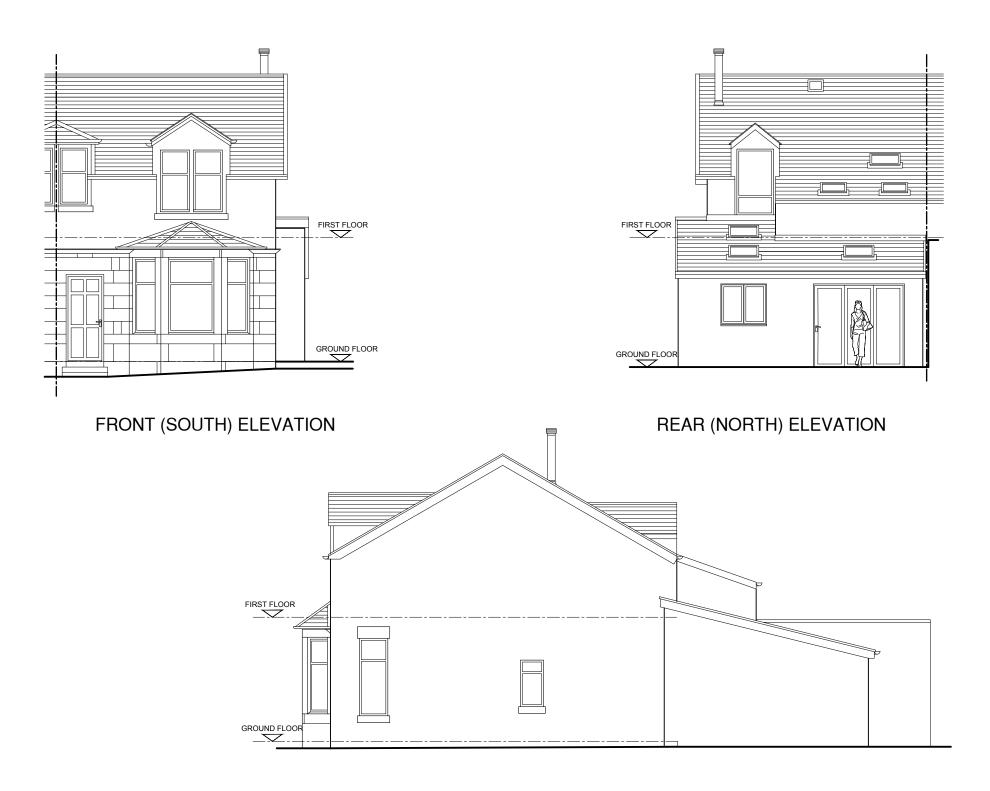

10.0m 1.0m 5.0m

SCALE BAR

SIDE (EAST) ELEVATION

The use of this data by the recipient acts as an agreement of the following statements. Do not use this data if you do not agree with any of the following

PROPOSED MATERIALS:

WALLS - RENDER TO MATCH EXISTING

ROOF - GREY CONCRETE TILE

EAVES - TIMBER PAINTED BLACK

WINDOWS/ DOORS - BLACK ALUMINIUM

Revision: D 01 First Issue

## Preliminary

PROPOSED ALTERATIONS TO 14 PARK ROAD, GIFFNOCK FOR MISS CONNOR

Drawing ELEVATIONS AS PROPOSED

| Project No. | Drawing No. AE002 | Revision 01 |
|-------------|-------------------|-------------|
| Scale at A3 | Drawn By          |             |
| 1:100       | DMacd             |             |