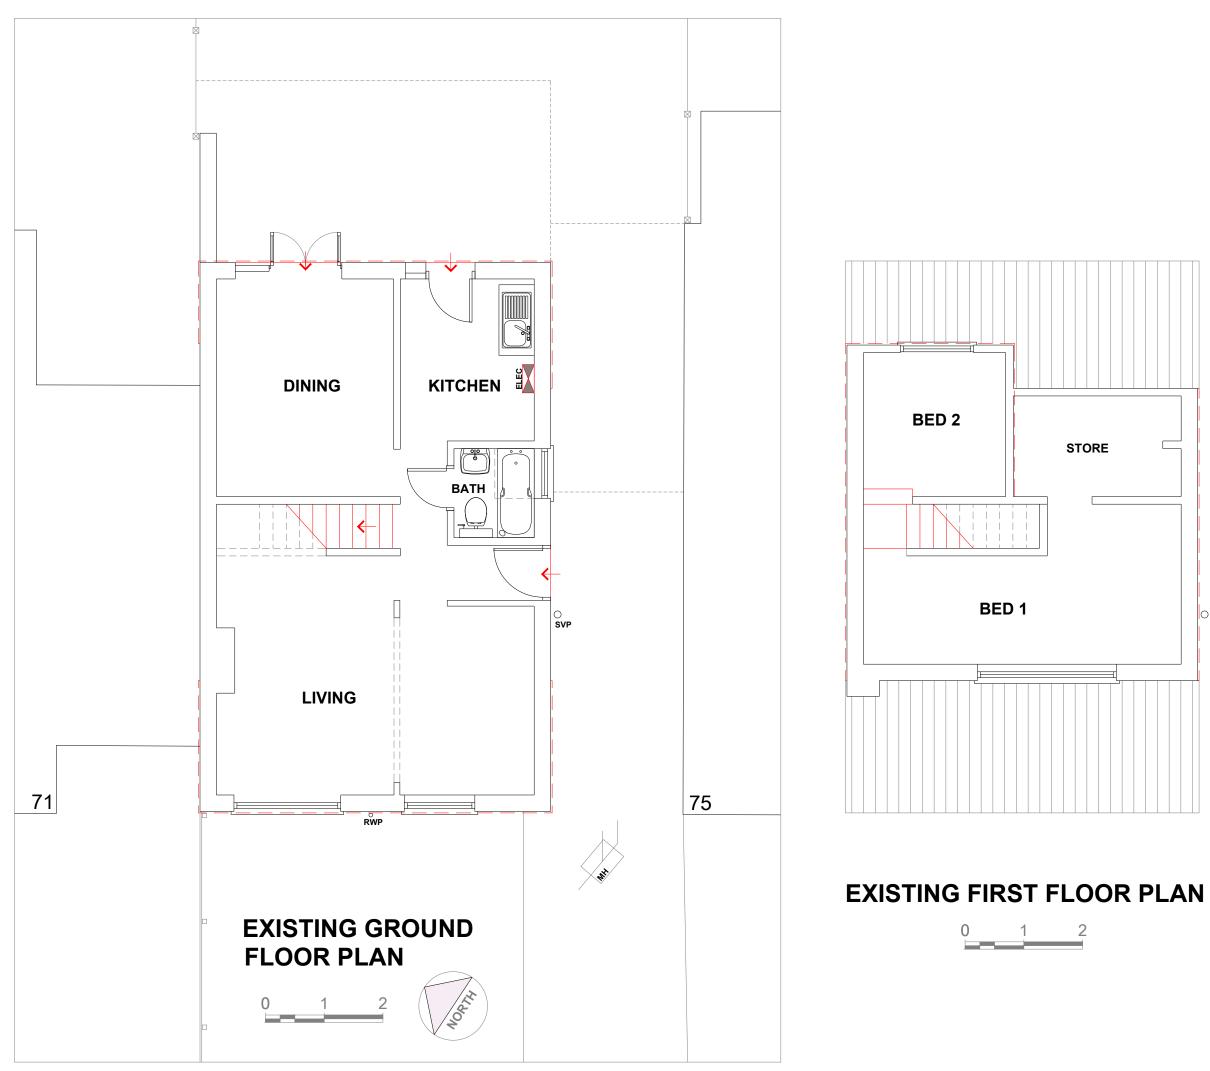

| Л | N |  |
|---|---|--|

| FUEL STUDIOS<br>KILN HOUSE<br>POTTERGATE<br>NORWICH<br>NR2 1DX<br>alastair@howiearc.com<br>www.howiearc.com<br>07792 705592 |                           |  |  |  |
|-----------------------------------------------------------------------------------------------------------------------------|---------------------------|--|--|--|
| 73 MEADOW WAY<br>NORWICH<br>NR6 6XZ                                                                                         |                           |  |  |  |
| DRAWING No.<br>2366 / 0                                                                                                     | 03                        |  |  |  |
|                                                                                                                             | SCALE REV<br>1:100 @ A3 - |  |  |  |
| EXISTING FLOOR PLANS                                                                                                        |                           |  |  |  |