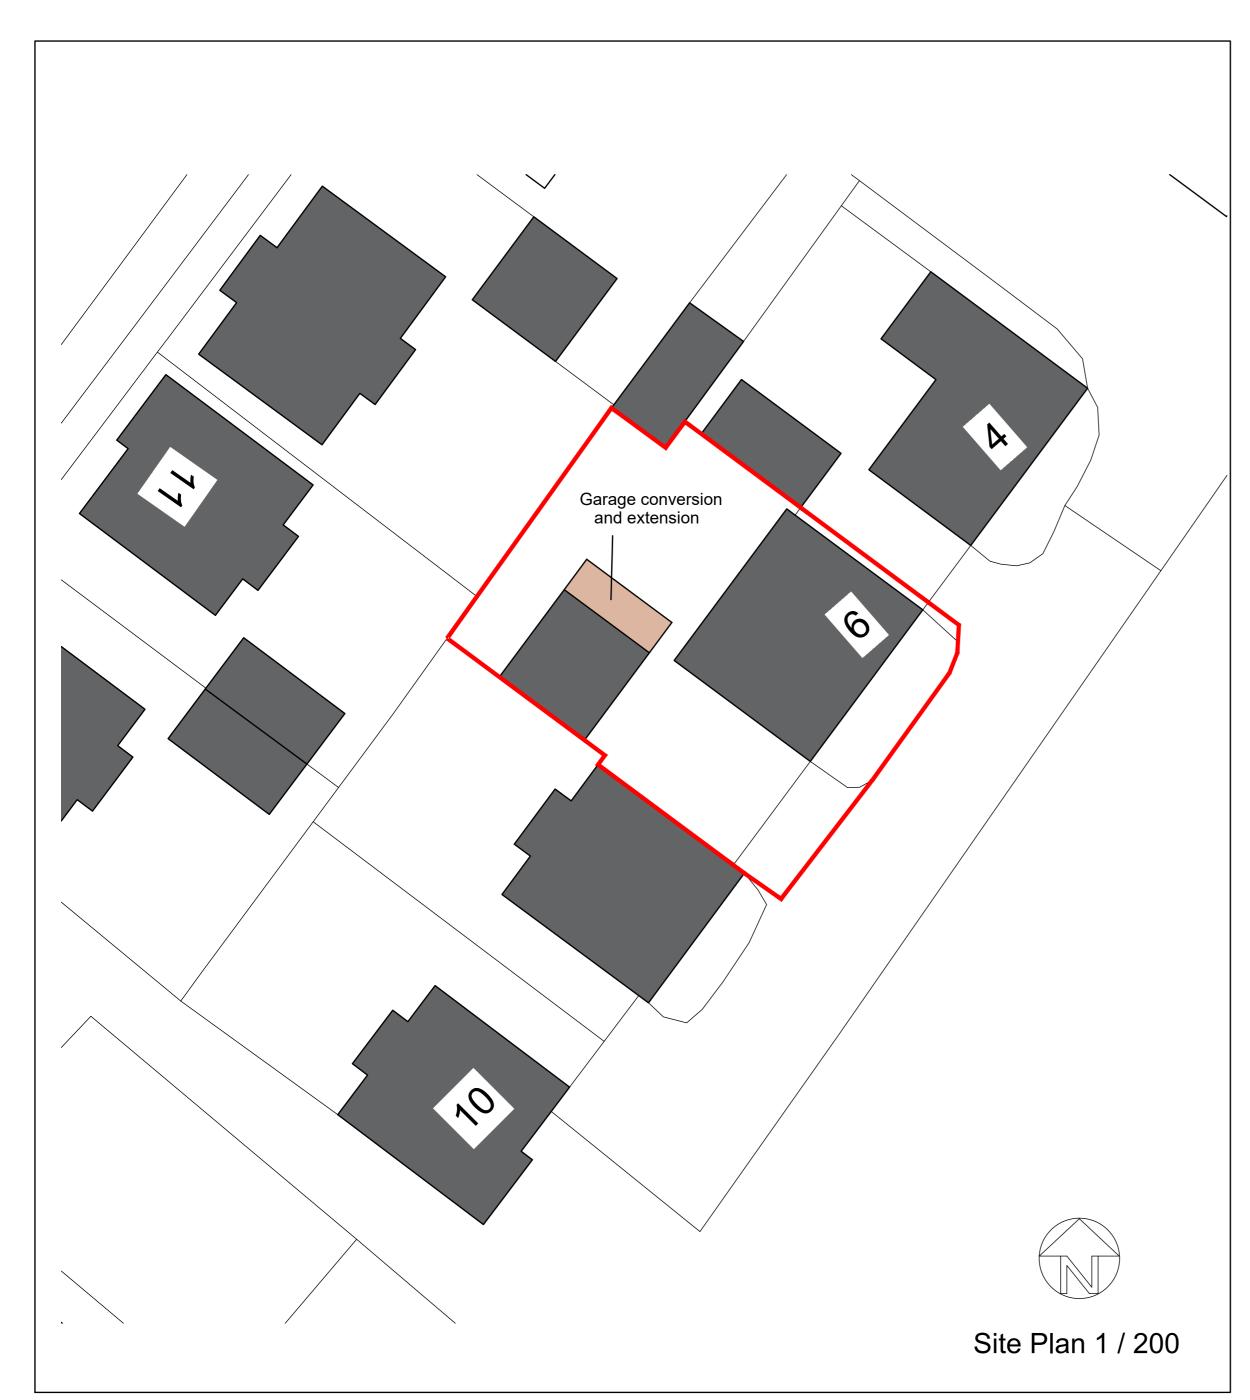

## Project

Diana Caruso 6 Brown Close Cringleford Norwich Site and Location Plans

| Scale     | 1:50 1:100 |       |          | @ A2 |  |
|-----------|------------|-------|----------|------|--|
| Job No.   | 0309       | 03    |          |      |  |
| Drawn by: | H and B    | Date: | Sep 2023 |      |  |