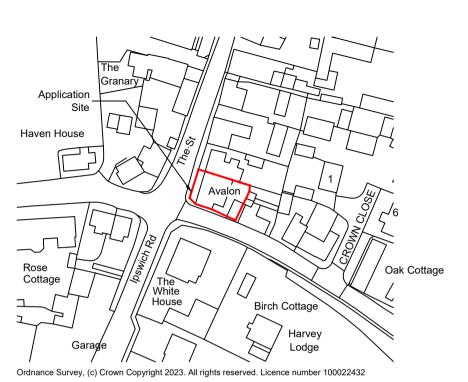

## PLANNING

MR GRIEVE

REAR EXTENSION AT AVALON DICKLEBURGH, NORFOLK

Drawing Title: LOCATION PLAN

| Drawn.<br>DG | Checked.<br>JP | Size.<br>A4 | Scale.<br>1:1250 |        | Date.<br>SEPT 23 |           |
|--------------|----------------|-------------|------------------|--------|------------------|-----------|
| Project No.  |                |             | Drawing No.      |        |                  | Revision. |
| 304703       |                |             | 30-001           | 30-001 |                  | -         |