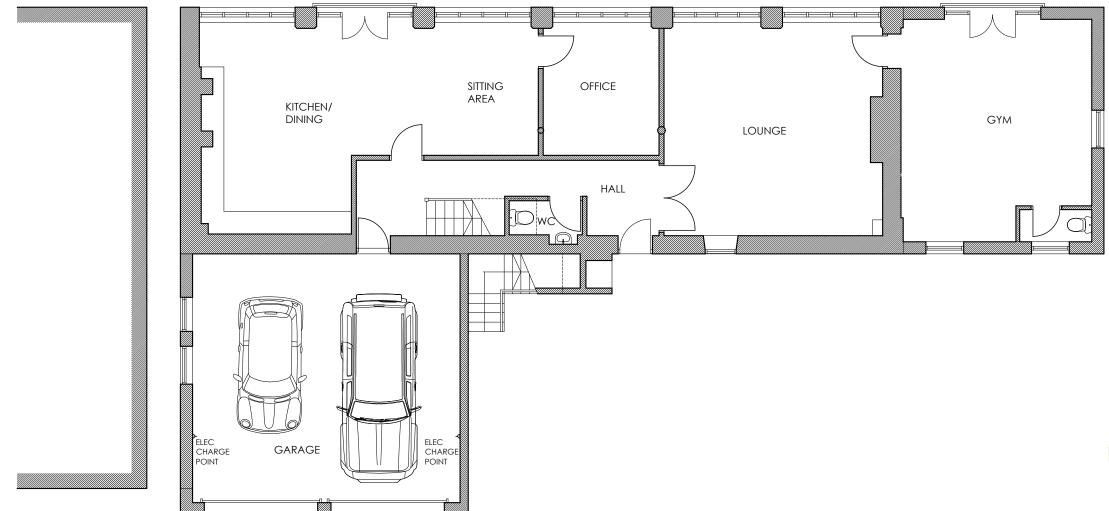

## PROPOSED GROUND FLOOR PLAN

REV C - 31.10.23 Minor adjustments to layout, to reflect 'as built'. REV B - 22.12.21 Gym WC amended. REV A - 26.11.21 Garage doors amended.

## Proposed Ground Floor Plan

| Date:       | Drawn By: | Checked By: | Scale: A3@ |
|-------------|-----------|-------------|------------|
| Nov' 21     | TP        |             | 1:100      |
| Project No: | Drawing I | No:         | Revision:  |
| 4074        | 030       |             | С          |