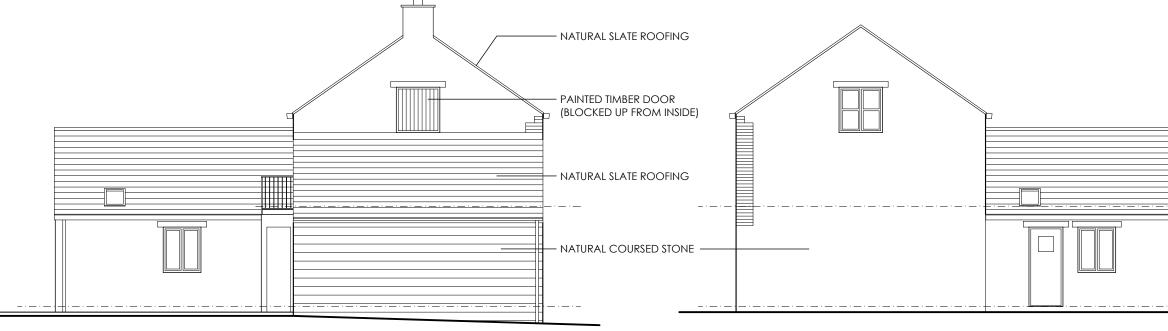

# EXISTING SOUTH EAST ELEVATION

### EXISTING NORTH WEST ELEVATION



## PROPOSED SOUTH EAST ELEVATION

#### PROPOSED NORTH WEST ELEVATION





#### NATURAL SLATE ROOFING TO MATCH EXISTING

EXISTING STONE WALLING TO REMAIN TO NORTH WEST ELEVATION AND BE EXTENDED WITH STONE TO MATCH.



REV A - 31.10.23 Omission of door to garage and provision of window to new gable on SE elevation, to reflect 'as built'.

#### MHAARCHITECTURE

Bethel Hall Morton Lane East Morton West Yorkshire BD20 5UE

T: East Morton Office: Leeds Office: 01274 512639 0113 2732706

Proposed Extension and Alterations Low Farm Barn, High Street Clifford for Mr P Gilman

Existing and Proposed South East and North West Elevations

| Date:       | Drawn By:   | Checked By: | Scale: A3@ |
|-------------|-------------|-------------|------------|
| Nov' 21     | TP          |             | 1:100