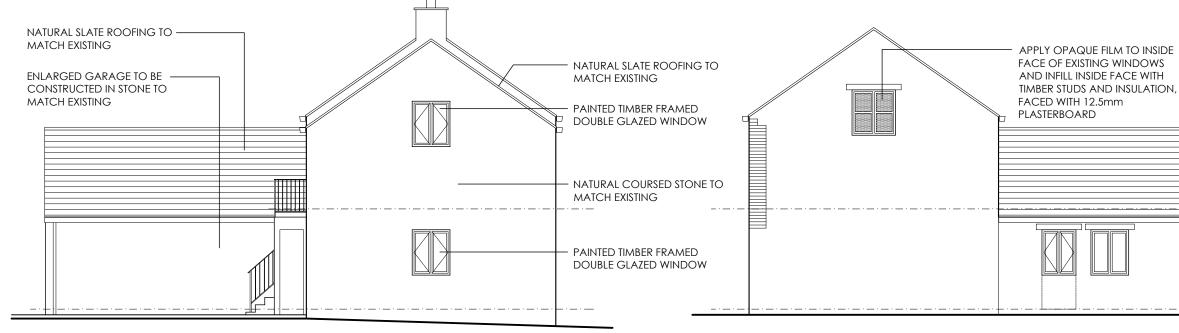

## PROPOSED SOUTH EAST ELEVATION

#### PROPOSED NORTH WEST ELEVATION

#### NATURAL SLATE ROOFING TO MATCH EXISTING

EXISTING STONE WALLING TO REMAIN TO NORTH WEST ELEVATION AND BE EXTENDED WITH STONE TO MATCH.

REV A - 31.10.23 Omission of door to garage and provision of window to new gable on SE elevation, to reflect 'as built'.