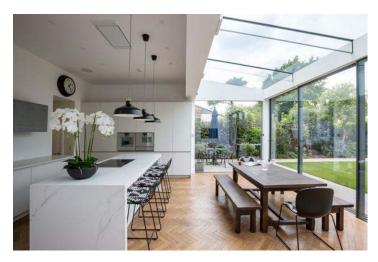

## PROJECT BRIEF.

- SINGLE STORY REAR EXTENSION AND INTERNAL REMODELING.
- CONSERVATORY TO BE DEMOLISHED TO ALLOW FOR THE FULL WIDTH REAR EXTENSION
- LARGER KITCHEN AND OPEN PLAN KITCHEN/DINING STYLE ARRANGEMENT. CURRENT KITCHEN LACKS WORKTOP SPACE.
- UTILITY SPACE REQUIRED. EITHER SEPARATE OR INTEGRATED WITHIN THE NEW KITCHEN SPACE.
- GREATER CONNECTION TO THE GARDEN THROUGH THE USE OF GLAZING 'OPEN PLAN STYLE' LIVING
- LIVING ROOM SPACE TO BE RETAINED IN ITS CURRENT LOCATION
- A SPACE TO STORE COATS AND SHOES
- NEW WINDOWS AND DOORS (PROJECT FOR THE FUTURE POTENTIALLY)
- PITCHED ROOF AS APPOSED TO A FLAT ROOF (IF PRACTICAL)
- CONTEMPORARY LOOKING EXTENSION WITH A CONSCIENTIOUS APPROACH TO COST EFFICIENCY WHILST STILL ACHIEVING THE BRIEF.

## DESIGN ASPIRATION.

#### INTERNAL













#### **DESIGN ASPIRATION.**

**EXTERNAL** 













## EXISTING.



#### PROPOSED.



## INTERNAL 3D VIEW.