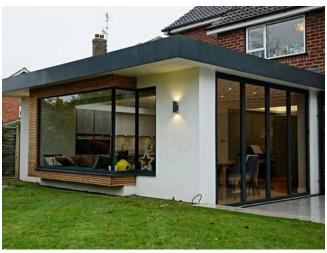

AND INTERNAL REMODELING.
- CONSERVATORY TO BE DEMOLISHED TO ALLOW FOR THE FULL WIDTH REAR EXTENSION
- LARGER KITCHEN AND OPEN PLAN KITCHEN/DINING STYLE ARRANGEMENT. CURRENT KITCHEN LACKS WORKTOP SPACE.
- UTILITY SPACE REQUIRED. EITHER SEPARATE OR INTEGRATED WITHIN THE NEW KITCHEN SPACE.
- GREATER CONNECTION TO THE GARDEN THROUGH THE USE OF GLAZING 'OPEN PLAN STYLE' LIVING
- LIVING ROOM SPACE TO BE RETAINED IN ITS CURRENT LOCATION
- A SPACE TO STORE COATS AND SHOES
- NEW WINDOWS AND DOORS (PROJECT FOR THE FUTURE POTENTIALLY)
- PITCHED ROOF AS APPOSED TO A FLAT ROOF (IF PRACTICAL)
- CONTEMPORARY LOOKING EXTENSION WITH A CONSCIENTIOUS APPROACH TO COST EFFICIENCY WHILST STILL ACHIEVING THE BRIEF.

## DESIGN ASPIRATION.

#### INTERNAL













#### **DESIGN ASPIRATION.**

**EXTERNAL** 













## EXISTING.



#### PROPOSED.



## INTERNAL 3D VIEW.