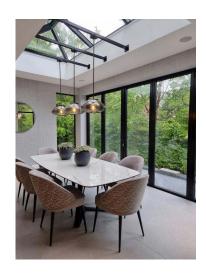

#### PROJECT BRIEF.

- SINGLE STORY REAR EXTENSION AND INTERNAL REMODELING.
- CONSERVATORY TO BE DEMOLISHED TO ALLOW FOR THE FULL WIDTH REAR EXTENSION
- LARGER KITCHEN AND OPEN PLAN KITCHEN/DINING STYLE ARRANGEMENT. CURRENT KITCHEN LACKS WORKTOP SPACE.
- UTILITY SPACE REQUIRED. EITHER SEPARATE OR INTEGRATED WITHIN THE NEW KITCHEN SPACE.
- GREATER CONNECTION TO THE GARDEN THROUGH THE USE OF GLAZING 'OPEN PLAN STYLE' LIVING
- LIVING ROOM SPACE TO BE RETAINED IN ITS CURRENT LOCATION
- A SPACE TO STORE COATS AND SHOES
- NEW WINDOWS AND DOORS (PROJECT FOR THE FUTURE POTENTIALLY)
- PITCHED ROOF AS APPOSED TO A FLAT ROOF (IF PRACTICAL)
- CONTEMPORARY LOOKING EXTENSION WITH A CONSCIENTIOUS APPROACH TO COST EFFICIENCY WHILST STILL ACHIEVING THE BRIEF.

## DESIGN ASPIRATION.

#### INTERNAL













#### **DESIGN ASPIRATION.**

**EXTERNAL** 













## EXISTING.



#### PROPOSED.



## INTERNAL 3D VIEW.