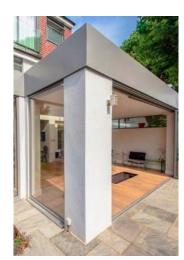

ERNAL REMODELING.
- CONSERVATORY TO BE DEMOLISHED TO ALLOW FOR THE FULL WIDTH REAR EXTENSION
- LARGER KITCHEN AND OPEN PLAN KITCHEN/DINING STYLE ARRANGEMENT. CURRENT KITCHEN LACKS WORKTOP SPACE.
- UTILITY SPACE REQUIRED. EITHER SEPARATE OR INTEGRATED WITHIN THE NEW KITCHEN SPACE.
- GREATER CONNECTION TO THE GARDEN THROUGH THE USE OF GLAZING 'OPEN PLAN STYLE' LIVING
- LIVING ROOM SPACE TO BE RETAINED IN ITS CURRENT LOCATION
- A SPACE TO STORE COATS AND SHOES
- NEW WINDOWS AND DOORS (PROJECT FOR THE FUTURE POTENTIALLY)
- PITCHED ROOF AS APPOSED TO A FLAT ROOF (IF PRACTICAL)
- CONTEMPORARY LOOKING EXTENSION WITH A CONSCIENTIOUS APPROACH TO COST EFFICIENCY WHILST STILL ACHIEVING THE BRIEF.

## DESIGN ASPIRATION.

#### INTERNAL













#### **DESIGN ASPIRATION.**

**EXTERNAL** 













## EXISTING.



#### PROPOSED.



## INTERNAL 3D VIEW.