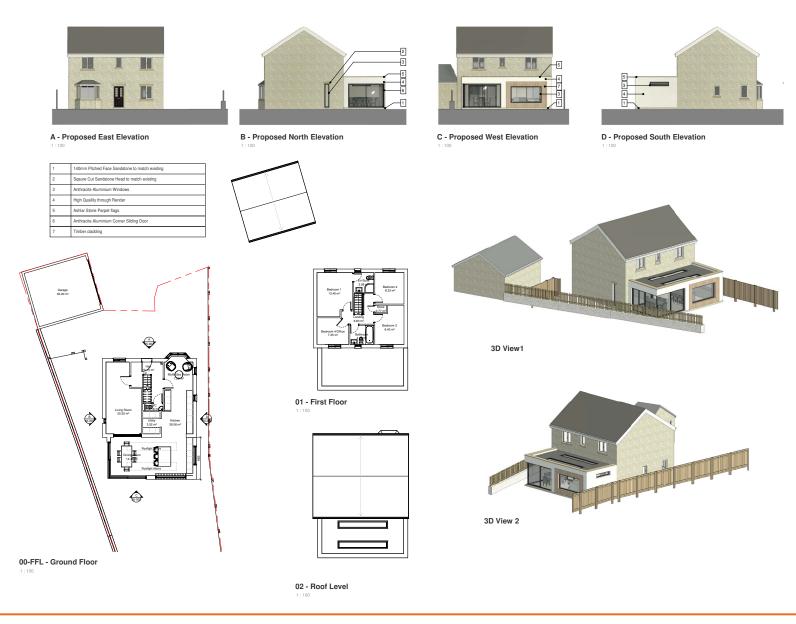

#### INTRODUCTION.

This design statement has been prepared for the proposed development of 7 Farriers Court, Drighlington, to develop the site for a single storey rear extension and internal remodel.

This statement has been prepared using a combination of desktop research, site survey information and local planning policies.

#### PROJECT BRIEF.

- SINGLE STORY REAR EXTENSION AND INTERNAL REMODELING.
- CONSERVATORY TO BE DEMOLISHED TO ALLOW FOR THE FULL WIDTH REAR EXTENSION
- LARGER KITCHEN AND OPEN PLAN KITCHEN/DINING STYLE ARRANGEMENT. CURRENT KITCHEN LACKS WORKTOP SPACE.
- UTILITY SPACE REQUIRED. EITHER SEPARATE OR INTEGRATED WITHIN THE NEW KITCHEN SPACE.
- GREATER CONNECTION TO THE GARDEN THROUGH THE USE OF GLAZING 'OPEN PLAN STYLE' LIVING
- LIVING ROOM SPACE TO BE RETAINED IN ITS CURRENT LOCATION
- A SPACE TO STORE COATS AND SHOES
- NEW WINDOWS AND DOORS (PROJECT FOR THE FUTURE POTENTIALLY)
- PITCHED ROOF AS APPOSED TO A FLAT ROOF (IF PRACTICAL)
- CONTEMPORARY LOOKING EXTENSION WITH A CONSCIENTIOUS APPROACH TO COST EFFICIENCY WHILST STILL ACHIEVING THE BRIEF.

#### PROPOSED.