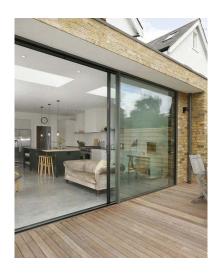

INTERNAL REMODELING.
- CONSERVATORY TO BE DEMOLISHED TO ALLOW FOR THE FULL WIDTH REAR EXTENSION
- LARGER KITCHEN AND OPEN PLAN KITCHEN/DINING STYLE ARRANGEMENT. CURRENT KITCHEN LACKS WORKTOP SPACE.
- UTILITY SPACE REQUIRED. EITHER SEPARATE OR INTEGRATED WITHIN THE NEW KITCHEN SPACE.
- GREATER CONNECTION TO THE GARDEN THROUGH THE USE OF GLAZING 'OPEN PLAN STYLE' LIVING
- LIVING ROOM SPACE TO BE RETAINED IN ITS CURRENT LOCATION
- A SPACE TO STORE COATS AND SHOES
- NEW WINDOWS AND DOORS (PROJECT FOR THE FUTURE POTENTIALLY)
- PITCHED ROOF AS APPOSED TO A FLAT ROOF (IF PRACTICAL)
- CONTEMPORARY LOOKING EXTENSION WITH A CONSCIENTIOUS APPROACH TO COST EFFICIENCY WHILST STILL ACHIEVING THE BRIEF.

## DESIGN ASPIRATION.

#### INTERNAL













#### **DESIGN ASPIRATION.**

**EXTERNAL** 













## EXISTING.



#### PROPOSED.



## INTERNAL 3D VIEW.