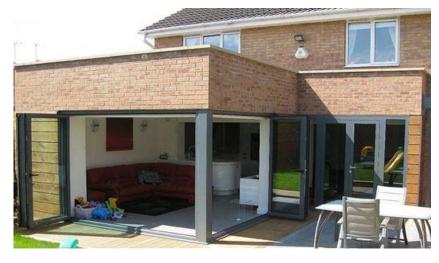

NTERNAL REMODELING.
- CONSERVATORY TO BE DEMOLISHED TO ALLOW FOR THE FULL WIDTH REAR EXTENSION
- LARGER KITCHEN AND OPEN PLAN KITCHEN/DINING STYLE ARRANGEMENT. CURRENT KITCHEN LACKS WORKTOP SPACE.
- UTILITY SPACE REQUIRED. EITHER SEPARATE OR INTEGRATED WITHIN THE NEW KITCHEN SPACE.
- GREATER CONNECTION TO THE GARDEN THROUGH THE USE OF GLAZING 'OPEN PLAN STYLE' LIVING
- LIVING ROOM SPACE TO BE RETAINED IN ITS CURRENT LOCATION
- A SPACE TO STORE COATS AND SHOES
- NEW WINDOWS AND DOORS (PROJECT FOR THE FUTURE POTENTIALLY)
- PITCHED ROOF AS APPOSED TO A FLAT ROOF (IF PRACTICAL)
- CONTEMPORARY LOOKING EXTENSION WITH A CONSCIENTIOUS APPROACH TO COST EFFICIENCY WHILST STILL ACHIEVING THE BRIEF.

## DESIGN ASPIRATION.

#### INTERNAL













#### **DESIGN ASPIRATION.**

**EXTERNAL** 













## EXISTING.



#### PROPOSED.



## INTERNAL 3D VIEW.