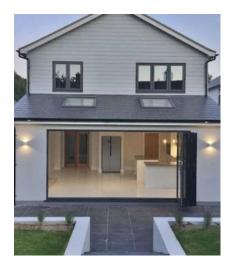

ND INTERNAL REMODELING.
- CONSERVATORY TO BE DEMOLISHED TO ALLOW FOR THE FULL WIDTH REAR EXTENSION
- LARGER KITCHEN AND OPEN PLAN KITCHEN/DINING STYLE ARRANGEMENT. CURRENT KITCHEN LACKS WORKTOP SPACE.
- UTILITY SPACE REQUIRED. EITHER SEPARATE OR INTEGRATED WITHIN THE NEW KITCHEN SPACE.
- GREATER CONNECTION TO THE GARDEN THROUGH THE USE OF GLAZING 'OPEN PLAN STYLE' LIVING
- LIVING ROOM SPACE TO BE RETAINED IN ITS CURRENT LOCATION
- A SPACE TO STORE COATS AND SHOES
- NEW WINDOWS AND DOORS (PROJECT FOR THE FUTURE POTENTIALLY)
- PITCHED ROOF AS APPOSED TO A FLAT ROOF (IF PRACTICAL)
- CONTEMPORARY LOOKING EXTENSION WITH A CONSCIENTIOUS APPROACH TO COST EFFICIENCY WHILST STILL ACHIEVING THE BRIEF.

## DESIGN ASPIRATION.

#### INTERNAL













#### **DESIGN ASPIRATION.**

**EXTERNAL** 













## EXISTING.



#### PROPOSED.



## INTERNAL 3D VIEW.