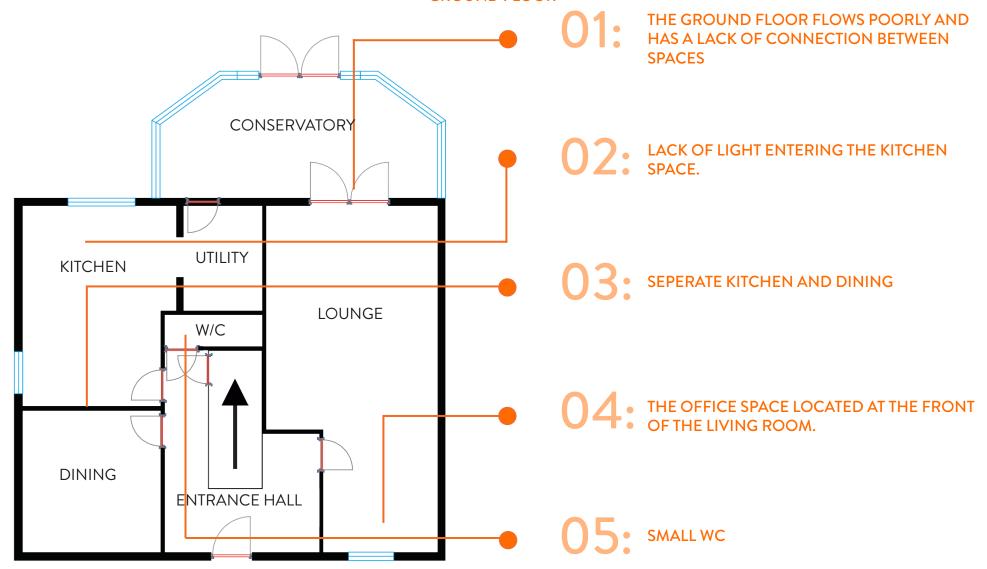

#### **GROUND FLOOR**

#### PROJECT BRIEF.

- SINGLE STORY REAR EXTENSION AND INTERNAL REMODELING.
- CONSERVATORY TO BE DEMOLISHED TO ALLOW FOR THE FULL WIDTH REAR EXTENSION
- LARGER KITCHEN AND OPEN PLAN KITCHEN/DINING STYLE ARRANGEMENT. CURRENT KITCHEN LACKS WORKTOP SPACE.
- UTILITY SPACE REQUIRED. EITHER SEPARATE OR INTEGRATED WITHIN THE NEW KITCHEN SPACE.
- GREATER CONNECTION TO THE GARDEN THROUGH THE USE OF GLAZING 'OPEN PLAN STYLE' LIVING
- LIVING ROOM SPACE TO BE RETAINED IN ITS CURRENT LOCATION
- A SPACE TO STORE COATS AND SHOES
- NEW WINDOWS AND DOORS (PROJECT FOR THE FUTURE POTENTIALLY)
- PITCHED ROOF AS APPOSED TO A FLAT ROOF (IF PRACTICAL)
- CONTEMPORARY LOOKING EXTENSION WITH A CONSCIENTIOUS APPROACH TO COST EFFICIENCY WHILST STILL ACHIEVING THE BRIEF.