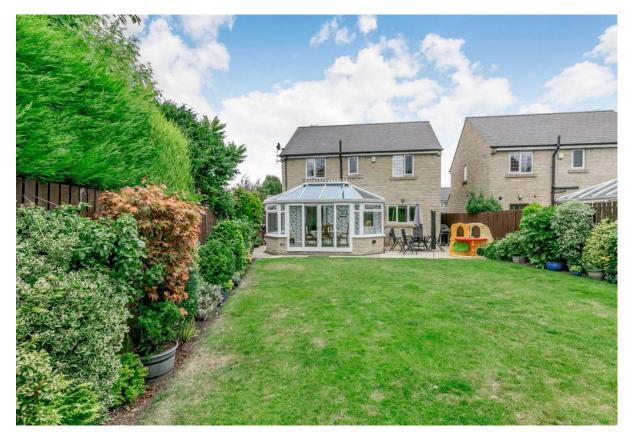

#### SITE. **EXTERNAL PHOTOGRAPHS**

ORANGE DESIGN STUDIO. hello@orangedesignstudio.co.uk

01924 650930

#### PROJECT BRIEF.

- SINGLE STORY REAR EXTENSION AND INTERNAL REMODELING.
- CONSERVATORY TO BE DEMOLISHED TO ALLOW FOR THE FULL WIDTH REAR EXTENSION
- LARGER KITCHEN AND OPEN PLAN KITCHEN/DINING STYLE ARRANGEMENT. CURRENT KITCHEN LACKS WORKTOP SPACE.
- UTILITY SPACE REQUIRED. EITHER SEPARATE OR INTEGRATED WITHIN THE NEW KITCHEN SPACE.
- GREATER CONNECTION TO THE GARDEN THROUGH THE USE OF GLAZING 'OPEN PLAN STYLE' LIVING
- LIVING ROOM SPACE TO BE RETAINED IN ITS CURRENT LOCATION
- A SPACE TO STORE COATS AND SHOES
- NEW WINDOWS AND DOORS (PROJECT FOR THE FUTURE POTENTIALLY)
- PITCHED ROOF AS APPOSED TO A FLAT ROOF (IF PRACTICAL)
- CONTEMPORARY LOOKING EXTENSION WITH A CONSCIENTIOUS APPROACH TO COST EFFICIENCY WHILST STILL ACHIEVING THE BRIEF.