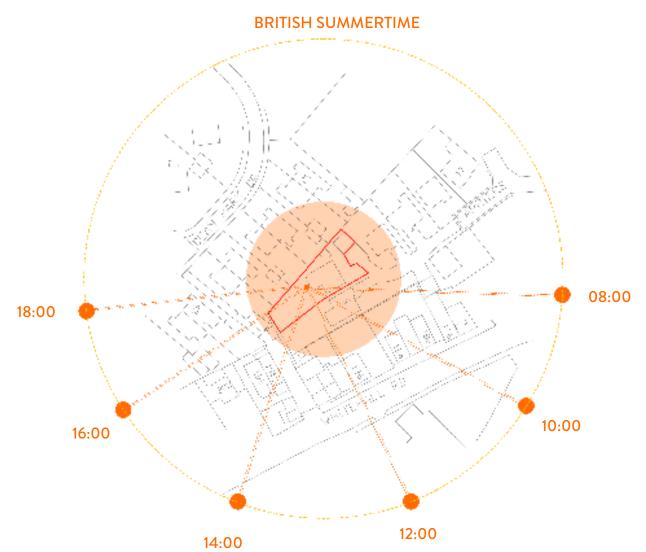

#### SUN ANALYSIS.

THIS SUN ANALYSIS WAS COMPLETED FOR THE MONTH OF AUGUST. THE STUDY FOUND THAT THE PROPOSED EXTENSION WILL BENEFIT FROM PLENTY OF NATURAL LIGHT AND SOLAR GAIN DURING THE COLDER MONTHS. THIS WILL IN TURN IMPROVE THE INTERNAL ENVIRONMENT AND REDUCE ON GOING RUNNING COSTS IN COMPARISON TO A NORTH FACING EXTENSION.

#### SHADOW ANALYSIS.

#### **BRITISH SUMMERTIME**