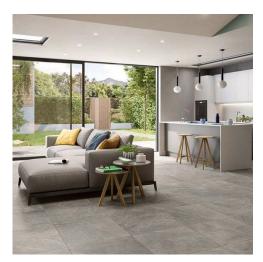

#### PROJECT BRIEF.

- SINGLE STORY REAR EXTENSION AND INTERNAL REMODELING.
- CONSERVATORY TO BE DEMOLISHED TO ALLOW FOR THE FULL WIDTH REAR EXTENSION
- LARGER KITCHEN AND OPEN PLAN KITCHEN/DINING STYLE ARRANGEMENT. CURRENT KITCHEN LACKS WORKTOP SPACE.
- UTILITY SPACE REQUIRED. EITHER SEPARATE OR INTEGRATED WITHIN THE NEW KITCHEN SPACE.
- GREATER CONNECTION TO THE GARDEN THROUGH THE USE OF GLAZING 'OPEN PLAN STYLE' LIVING
- LIVING ROOM SPACE TO BE RETAINED IN ITS CURRENT LOCATION
- A SPACE TO STORE COATS AND SHOES
- NEW WINDOWS AND DOORS (PROJECT FOR THE FUTURE POTENTIALLY)
- PITCHED ROOF AS APPOSED TO A FLAT ROOF (IF PRACTICAL)
- CONTEMPORARY LOOKING EXTENSION WITH A CONSCIENTIOUS APPROACH TO COST EFFICIENCY WHILST STILL ACHIEVING THE BRIEF.

## DESIGN ASPIRATION.

#### INTERNAL













#### **DESIGN ASPIRATION.**

**EXTERNAL** 













## EXISTING.



#### PROPOSED.



## INTERNAL 3D VIEW.