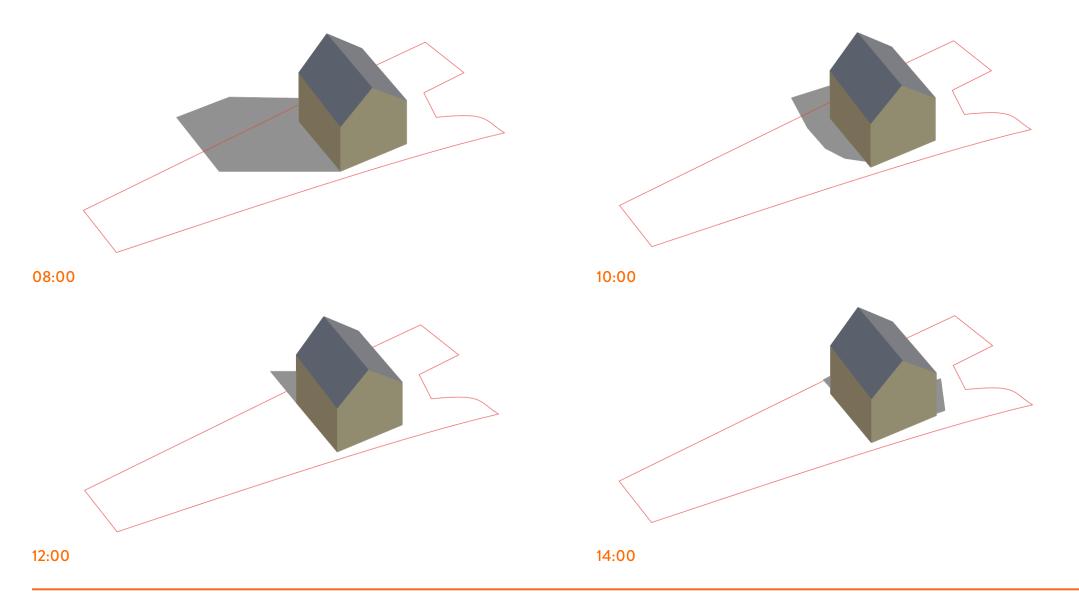

#### SUN ANALYSIS.

THIS SUN ANALYSIS WAS COMPLETED FOR THE MONTH OF AUGUST. THE STUDY FOUND THAT THE PROPOSED EXTENSION WILL BENEFIT FROM PLENTY OF NATURAL LIGHT AND SOLAR GAIN DURING THE COLDER MONTHS. THIS WILL IN TURN IMPROVE THE INTERNAL ENVIRONMENT AND REDUCE ON GOING RUNNING COSTS IN COMPARISON TO A NORTH FACING EXTENSION.

#### SHADOW ANALYSIS.

#### **BRITISH SUMMERTIME**