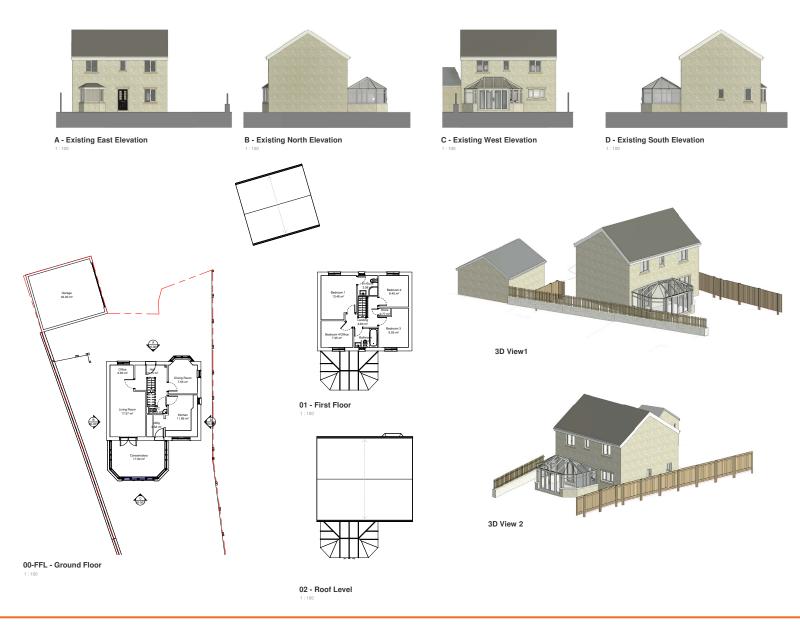

.
- CONSERVATORY TO BE DEMOLISHED TO ALLOW FOR THE FULL WIDTH REAR EXTENSION
- LARGER KITCHEN AND OPEN PLAN KITCHEN/DINING STYLE ARRANGEMENT. CURRENT KITCHEN LACKS WORKTOP SPACE.
- UTILITY SPACE REQUIRED. EITHER SEPARATE OR INTEGRATED WITHIN THE NEW KITCHEN SPACE.
- GREATER CONNECTION TO THE GARDEN THROUGH THE USE OF GLAZING 'OPEN PLAN STYLE' LIVING
- LIVING ROOM SPACE TO BE RETAINED IN ITS CURRENT LOCATION
- A SPACE TO STORE COATS AND SHOES
- NEW WINDOWS AND DOORS (PROJECT FOR THE FUTURE POTENTIALLY)
- PITCHED ROOF AS APPOSED TO A FLAT ROOF (IF PRACTICAL)
- CONTEMPORARY LOOKING EXTENSION WITH A CONSCIENTIOUS APPROACH TO COST EFFICIENCY WHILST STILL ACHIEVING THE BRIEF.

## DESIGN ASPIRATION.

#### INTERNAL













#### **DESIGN ASPIRATION.**

**EXTERNAL** 













## EXISTING.



#### PROPOSED.



## INTERNAL 3D VIEW.