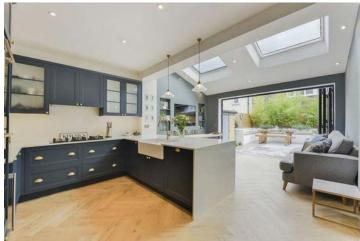

**



#### PROJECT BRIEF.

- SINGLE STORY REAR EXTENSION AND INTERNAL REMODELING.
- CONSERVATORY TO BE DEMOLISHED TO ALLOW FOR THE FULL WIDTH REAR EXTENSION
- LARGER KITCHEN AND OPEN PLAN KITCHEN/DINING STYLE ARRANGEMENT. CURRENT KITCHEN LACKS WORKTOP SPACE.
- UTILITY SPACE REQUIRED. EITHER SEPARATE OR INTEGRATED WITHIN THE NEW KITCHEN SPACE.
- GREATER CONNECTION TO THE GARDEN THROUGH THE USE OF GLAZING 'OPEN PLAN STYLE' LIVING
- LIVING ROOM SPACE TO BE RETAINED IN ITS CURRENT LOCATION
- A SPACE TO STORE COATS AND SHOES
- NEW WINDOWS AND DOORS (PROJECT FOR THE FUTURE POTENTIALLY)
- PITCHED ROOF AS APPOSED TO A FLAT ROOF (IF PRACTICAL)
- CONTEMPORARY LOOKING EXTENSION WITH A CONSCIENTIOUS APPROACH TO COST EFFICIENCY WHILST STILL ACHIEVING THE BRIEF.

## DESIGN ASPIRATION.

#### INTERNAL













#### **DESIGN ASPIRATION.**

**EXTERNAL** 













## EXISTING.



#### PROPOSED.



## INTERNAL 3D VIEW.