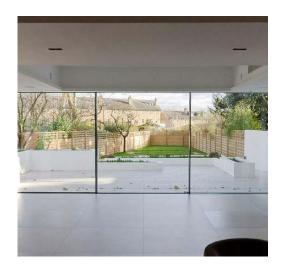

ON AND INTERNAL REMODELING.
- CONSERVATORY TO BE DEMOLISHED TO ALLOW FOR THE FULL WIDTH REAR EXTENSION
- LARGER KITCHEN AND OPEN PLAN KITCHEN/DINING STYLE ARRANGEMENT. CURRENT KITCHEN LACKS WORKTOP SPACE.
- UTILITY SPACE REQUIRED. EITHER SEPARATE OR INTEGRATED WITHIN THE NEW KITCHEN SPACE.
- GREATER CONNECTION TO THE GARDEN THROUGH THE USE OF GLAZING 'OPEN PLAN STYLE' LIVING
- LIVING ROOM SPACE TO BE RETAINED IN ITS CURRENT LOCATION
- A SPACE TO STORE COATS AND SHOES
- NEW WINDOWS AND DOORS (PROJECT FOR THE FUTURE POTENTIALLY)
- PITCHED ROOF AS APPOSED TO A FLAT ROOF (IF PRACTICAL)
- CONTEMPORARY LOOKING EXTENSION WITH A CONSCIENTIOUS APPROACH TO COST EFFICIENCY WHILST STILL ACHIEVING THE BRIEF.

## DESIGN ASPIRATION.

#### INTERNAL













#### **DESIGN ASPIRATION.**

**EXTERNAL** 













## EXISTING.



#### PROPOSED.



## INTERNAL 3D VIEW.