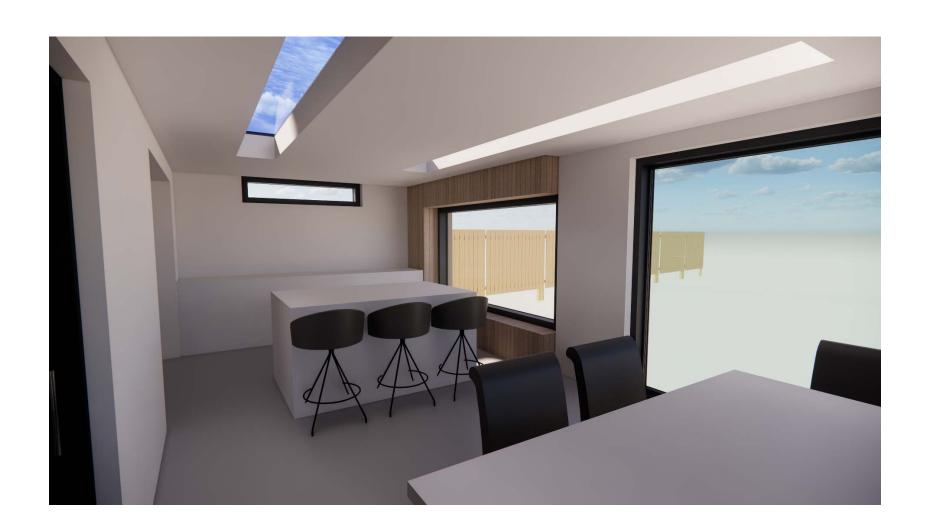

FOR THE FULL WIDTH REAR EXTENSION
- LARGER KITCHEN AND OPEN PLAN KITCHEN/DINING STYLE ARRANGEMENT. CURRENT KITCHEN LACKS WORKTOP SPACE.
- UTILITY SPACE REQUIRED. EITHER SEPARATE OR INTEGRATED WITHIN THE NEW KITCHEN SPACE.
- GREATER CONNECTION TO THE GARDEN THROUGH THE USE OF GLAZING 'OPEN PLAN STYLE' LIVING
- LIVING ROOM SPACE TO BE RETAINED IN ITS CURRENT LOCATION
- A SPACE TO STORE COATS AND SHOES
- NEW WINDOWS AND DOORS (PROJECT FOR THE FUTURE POTENTIALLY)
- PITCHED ROOF AS APPOSED TO A FLAT ROOF (IF PRACTICAL)
- CONTEMPORARY LOOKING EXTENSION WITH A CONSCIENTIOUS APPROACH TO COST EFFICIENCY WHILST STILL ACHIEVING THE BRIEF.

## DESIGN ASPIRATION.

#### INTERNAL













#### **DESIGN ASPIRATION.**

**EXTERNAL** 













## EXISTING.



#### PROPOSED.



## INTERNAL 3D VIEW.